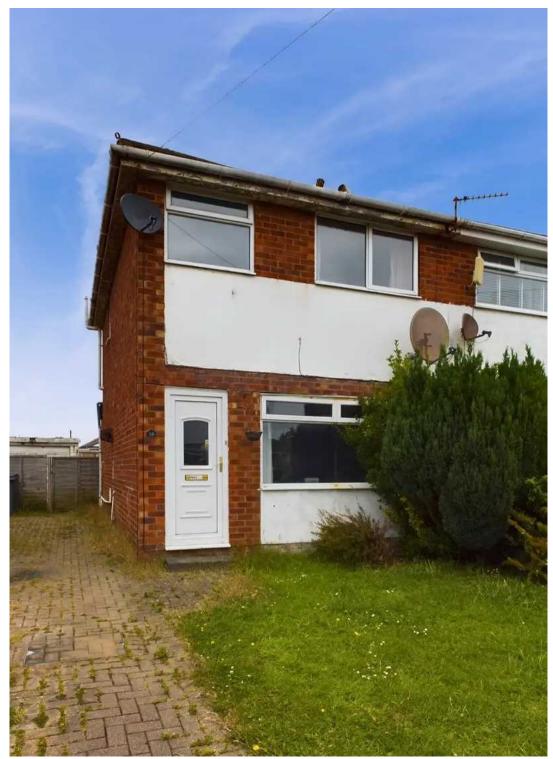

### Blackpool

Nestled in a quiet cul-de-sac within a sought-after residential area, this 3bedroom semi-detached house presents a prime opportunity for those seeking a property with potential. Offered with no onward chain, this family home comprises an entrance hall, lounge, dining room, and a kitchen. The first floor accommodates three bedrooms, two of which have built-in storage units, and a family bathroom with a 3-piece suite. Benefiting from a driveway for multiple cars and a garage, this property offers ample off-road parking. In need of modernisation, this home provides a blank canvas for the discerning buyer looking to put their stamp on a property.

Externally, the property boasts a front garden laid to lawn along with a driveway. To the rear, a sizeable garden awaits, with a mix of lawn and paved patio areas perfect for outdoor recreation and entertaining. Access to the garage can be found at the rear of the property.

#### FRONT GARDEN

Laid to lawn and Driveway to the front

#### DRIVEWAY

2 Parking Spaces

Driveway for multiple cars