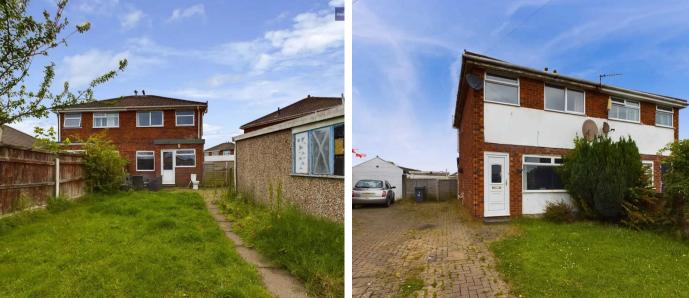

### Blackpool

Nestled in a quiet cul-de-sac within a sought-after residential area, this 3bedroom semi-detached house presents a prime opportunity for those seeking a property with potential. Offered with no onward chain, this family home comprises an entrance hall, lounge, dining room, and a kitchen. The first floor accommodates three bedrooms, two of which have built-in storage units, and a family bathroom with a 3-piece suite. Benefiting from a driveway for multiple cars and a garage, this property offers ample off-road parking. In need of modernisation, this home provides a blank canvas for the discerning buyer looking to put their stamp on a property.

Externally, the property boasts a front garden laid to lawn along with a driveway. To the rear, a sizeable garden awaits, with a mix of lawn and paved patio areas perfect for outdoor recreation and entertaining. Access to the garage can be found at the rear of the property.

#### FRONT GARDEN

Laid to lawn and Driveway to the front

#### DRIVEWAY

2 Parking Spaces

Driveway for multiple cars