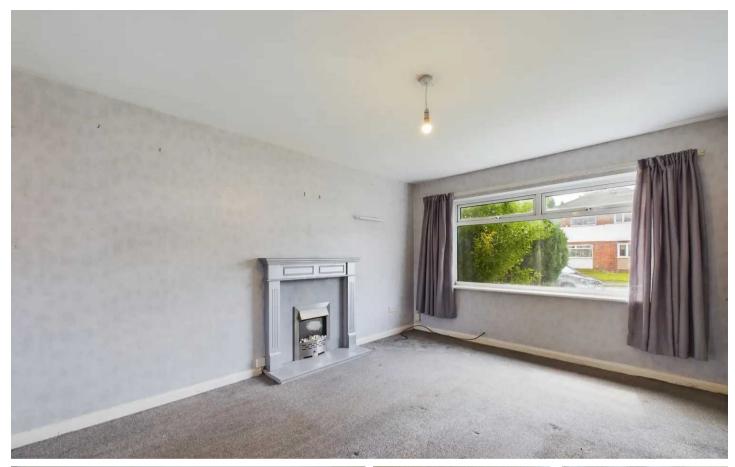

### Blackpool

Nestled in a quiet cul-de-sac within a sought-after residential area, this 3bedroom semi-detached house presents a prime opportunity for those seeking a property with potential. Offered with no onward chain, this family home comprises an entrance hall, lounge, dining room, and a kitchen. The first floor accommodates three bedrooms, two of which have built-in storage units, and a family bathroom with a 3-piece suite. Benefiting from a driveway for multiple cars and a garage, this property offers ample off-road parking. In need of modernisation, this home provides a blank canvas for the discerning buyer looking to put their stamp on a property.

Entrance Hall 5' 11" x 2' 11" (1.80m x 0.90m)

Lounge/Diner 23' 2" x 11' 2" (7.06m x 3.40m)

**Kitchen** 11' 8" x 7' 3" (3.55m x 2.21m)

**Landing** 7' 6" x 5' 10" (2.29m x 1.77m)

**Bedroom 1** 13' 0" x 8' 3" (3.97m x 2.52m)