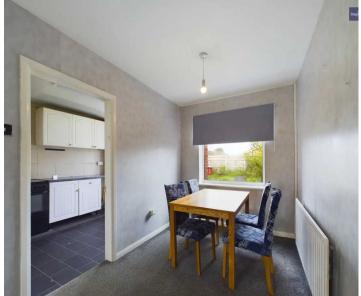

### Blackpool

Nestled in a quiet cul-de-sac within a sought-after residential area, this 3bedroom semi-detached house presents a prime opportunity for those seeking a property with potential. Offered with no onward chain, this family home comprises an entrance hall, lounge, dining room, and a kitchen. The first floor accommodates three bedrooms, two of which have built-in storage units, and a family bathroom with a 3-piece suite. Benefiting from a driveway for multiple cars and a garage, this property offers ample off-road parking. In need of modernisation, this home provides a blank canvas for the discerning buyer looking to put their stamp on a property.

Entrance Hall 5' 11" x 2' 11" (1.80m x 0.90m)

Lounge/Diner 23' 2" x 11' 2" (7.06m x 3.40m)

**Kitchen** 11' 8" x 7' 3" (3.55m x 2.21m)

**Landing** 7' 6" x 5' 10" (2.29m x 1.77m)

**Bedroom 1** 13' 0" x 8' 3" (3.97m x 2.52m)