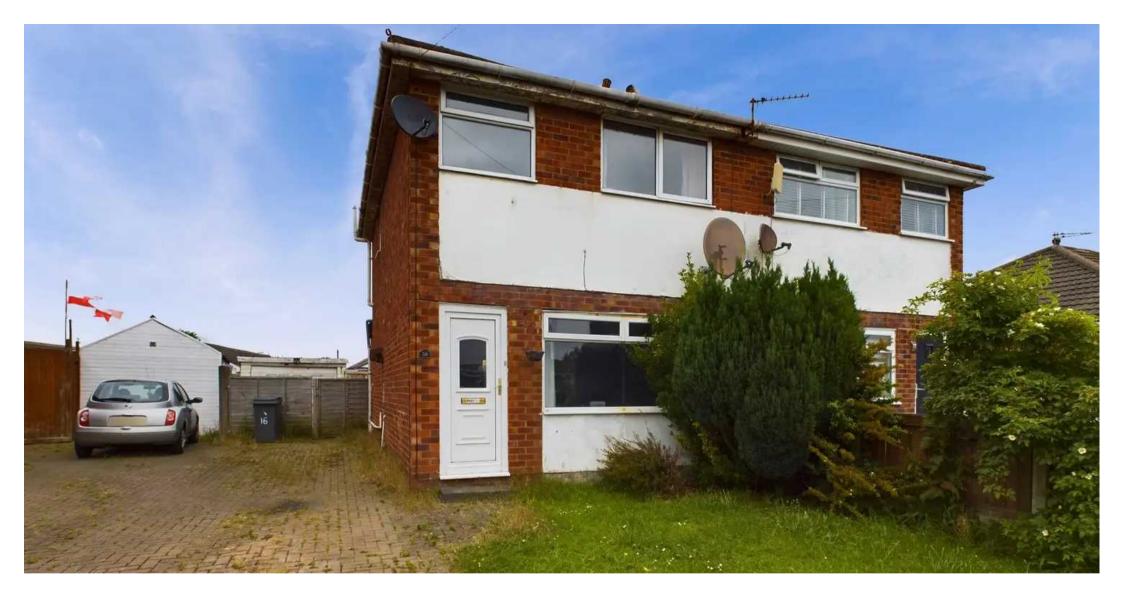

### Blackpool

Nestled in a quiet cul-de-sac within a sought-after residential area, this 3bedroom semi-detached house presents a prime opportunity for those seeking a property with potential. Offered with no onward chain, this family home comprises an entrance hall, lounge, dining room, and a kitchen. The first floor accommodates three bedrooms, two of which have built-in storage units, and a family bathroom with a 3-piece suite. Benefiting from a driveway for multiple cars and a garage, this property offers ample off-road parking. In need of modernisation, this home provides a blank canvas for the discerning buyer looking to put their stamp on a property.

Externally, the property boasts a front garden laid to lawn along with a driveway. To the rear, a sizeable garden awaits, with a mix of lawn and paved patio areas perfect for outdoor recreation and entertaining. Access to the garage can be found at the rear of the property.

#### FRONT GARDEN

Laid to lawn and Driveway to the front

#### DRIVEWAY

2 Parking Spaces

Driveway for multiple cars