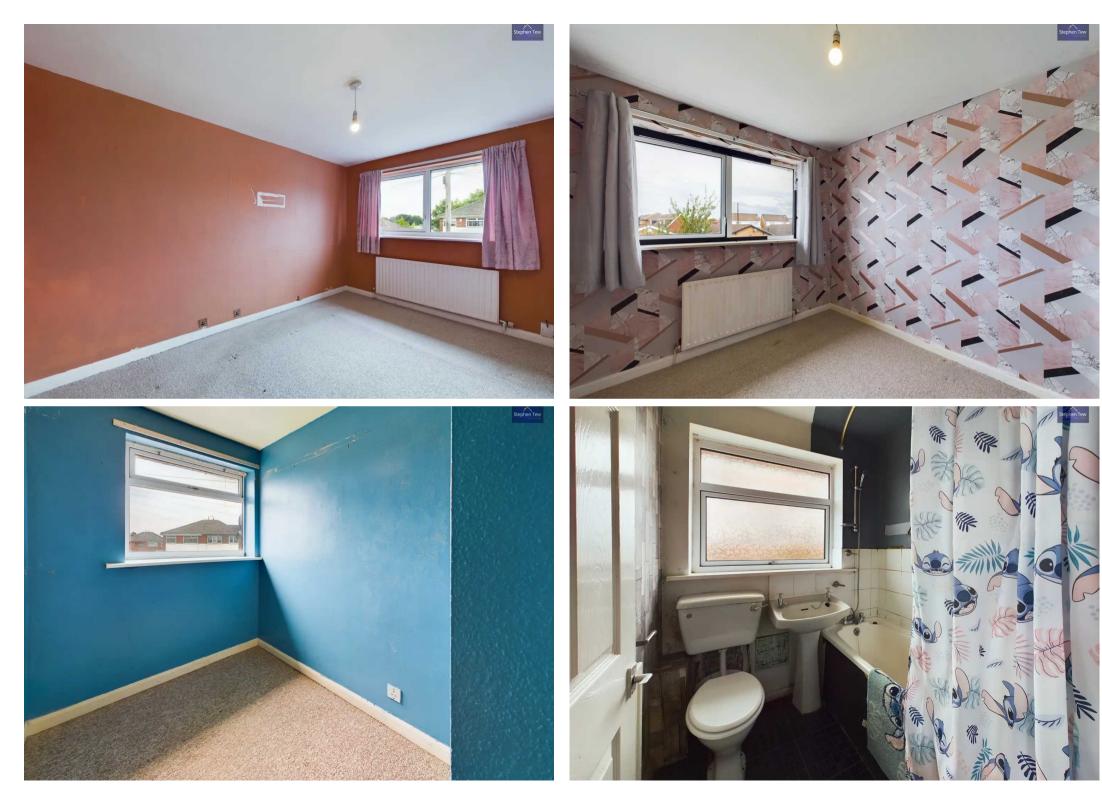

### Blackpool

Nestled in a quiet cul-de-sac within a sought-after residential area, this 3bedroom semi-detached house presents a prime opportunity for those seeking a property with potential. Offered with no onward chain, this family home comprises an entrance hall, lounge, dining room, and a kitchen. The first floor accommodates three bedrooms, two of which have built-in storage units, and a family bathroom with a 3-piece suite. Benefiting from a driveway for multiple cars and a garage, this property offers ample off-road parking. In need of modernisation, this home provides a blank canvas for the discerning buyer looking to put their stamp on a property.

Entrance Hall 5' 11" x 2' 11" (1.80m x 0.90m)

Lounge/Diner 23' 2" x 11' 2" (7.06m x 3.40m)

**Kitchen** 11' 8" x 7' 3" (3.55m x 2.21m)

**Landing** 7' 6" x 5' 10" (2.29m x 1.77m)

**Bedroom 1** 13' 0" x 8' 3" (3.97m x 2.52m)

**Bedroom 2** 10' 0" x 8' 3" (3.04m x 2.52m)

**Bedroom 3** 6' 7" x 5' 9" (2.01m x 1.76m)

Bathroom 5' 5" x 5' 10" (1.65m x 1.79m)