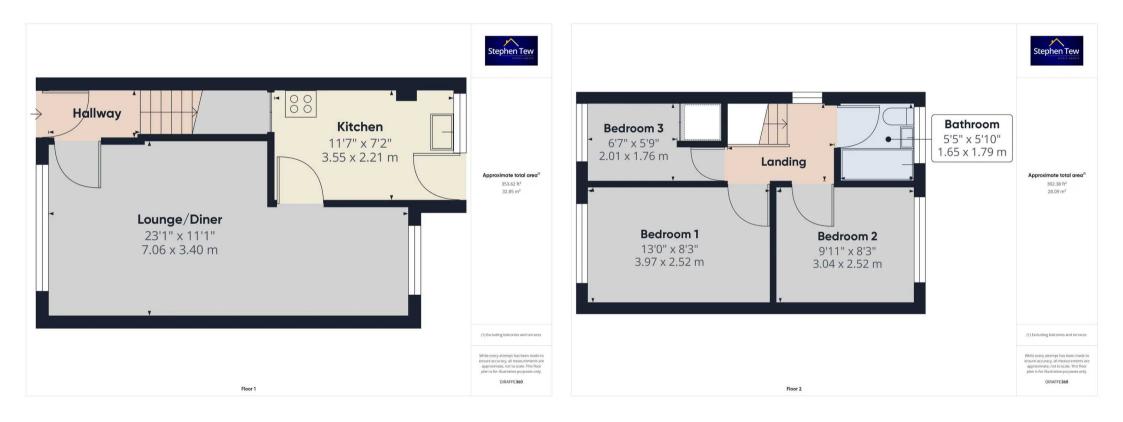

Entrance Hall 5' 11" x 2' 11" (1.80m x 0.90m)

Lounge/Diner 23' 2" x 11' 2" (7.06m x 3.40m)

**Kitchen** 11' 8" x 7' 3" (3.55m x 2.21m)

**Landing** 7' 6" x 5' 10" (2.29m x 1.77m)

**Bedroom 1** 13' 0" x 8' 3" (3.97m x 2.52m)

**Bedroom 2** 10' 0" x 8' 3" (3.04m x 2.52m)

**Bedroom 3** 6' 7" x 5' 9" (2.01m x 1.76m)

Bathroom 5' 5" x 5' 10" (1.65m x 1.79m)