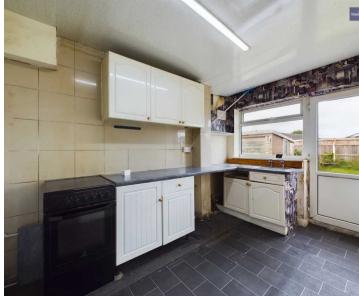

### Blackpool

Nestled in a quiet cul-de-sac within a sought-after residential area, this 3bedroom semi-detached house presents a prime opportunity for those seeking a property with potential. Offered with no onward chain, this family home comprises an entrance hall, lounge, dining room, and a kitchen. The first floor accommodates three bedrooms, two of which have built-in storage units, and a family bathroom with a 3-piece suite. Benefiting from a driveway for multiple cars and a garage, this property offers ample off-road parking. In need of modernisation, this home provides a blank canvas for the discerning buyer looking to put their stamp on a property.

Entrance Hall 5' 11" x 2' 11" (1.80m x 0.90m)

Lounge/Diner 23' 2" x 11' 2" (7.06m x 3.40m)

**Kitchen** 11' 8" x 7' 3" (3.55m x 2.21m)

**Landing** 7' 6" x 5' 10" (2.29m x 1.77m)

**Bedroom 1** 13' 0" x 8' 3" (3.97m x 2.52m)