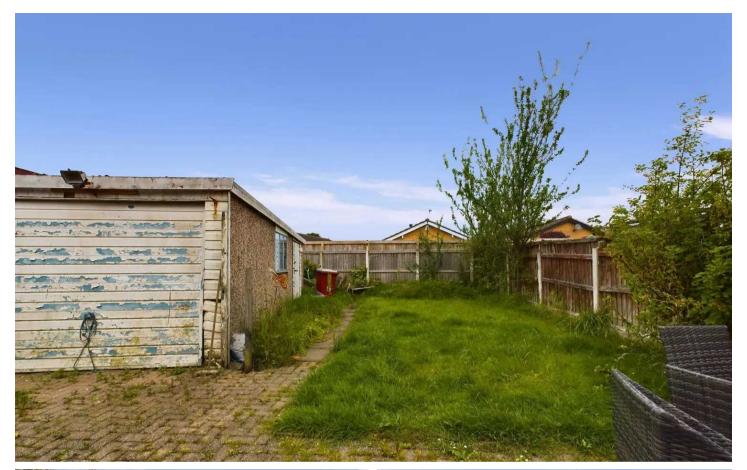

Externally, the property boasts a front garden laid to lawn along with a driveway. To the rear, a sizeable garden awaits, with a mix of lawn and paved patio areas perfect for outdoor recreation and entertaining. Access to the garage can be found at the rear of the property.

#### REAR GARDEN

Laid to lawn and paved patio area. Access to the garage.

#### GARAGE

Single Garage