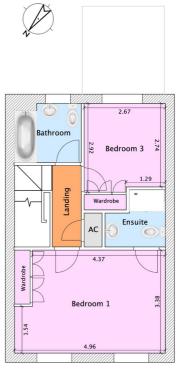

The second floor serves as your private sanctuary. The master bedroom boasts a luxurious en-suite and a built-in wardrobe, creating the perfect retreat. An additional bedroom on this floor has built in wardrobes and is served by a stylish family bathroom, providing private space for everyone.

## Floor Plan at a Glance:

Ground Floor (GF): Bedroom 4 / Study, Ensuite (accessible from Bedroom 2 and hallway), Bedroom 2, Conservatory, Utility, Storage

First Floor (FF): Kitchen / Diner, Separate Lounge. Second Floor (SF): Master Bedroom with Ensuite, Bedroom 3, Family Bathroom.

Website: www.kennedys-stratford.co.uk

Indicative floor plans for illustration purposes only SECOND FLOOR