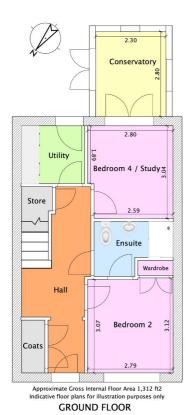

On the ground floor, you'll find a versatile Bedroom 4 / Study, ideal for a home office or cosy guest room. Bedroom 2, a spacious and inviting retreat has built in wardrobes and features a cleverly designed en-suite shower room with dual access from both the bedroom and the hallway, offering convenience and privacy. The conservatory floods with natural light, making it the perfect spot to unwind while overlooking your beautifully landscaped, low-maintenance rear garden. The ground floor also includes a practical utility room and copious storage.

## Floor Plan at a Glance:

Ground Floor (GF): Bedroom 4 / Study, Ensuite (accessible from Bedroom 2 and hallway), Bedroom 2, Conservatory, Utility, Storage

First Floor (FF): Kitchen / Diner, Separate Lounge. Second Floor (SF): Master Bedroom with Ensuite, Bedroom 3, Family Bathroom.