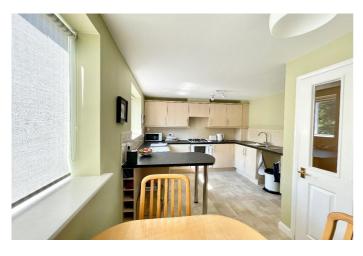

The first floor is designed for both entertaining and relaxation. You can whip up culinary delights in the well-equipped kitchen / diner, perfect for family meals or entertaining friends. The separate lounge offers a generous, comfortable space for relaxation and gatherings, ensuring every family member has their own space to enjoy. A Juilet balcony to the front allows a cool breeze on those warm summer evenings.

## Floor Plan at a Glance:

Ground Floor (GF): Bedroom 4 / Study, Ensuite (accessible from Bedroom 2 and hallway), Bedroom 2, Conservatory, Utility, Storage

First Floor (FF): Kitchen / Diner, Separate Lounge. Second Floor (SF): Master Bedroom with Ensuite, Bedroom 3, Family Bathroom.