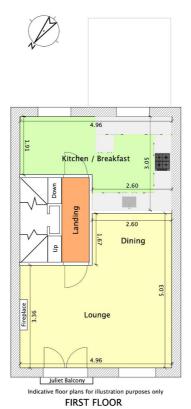

The first floor is designed for both entertaining and relaxation. You can whip up culinary delights in the well-equipped kitchen / diner, perfect for family meals or entertaining friends. The separate lounge offers a generous, comfortable space for relaxation and gatherings, ensuring every family member has their own space to enjoy. A Juilet balcony to the front allows a cool breeze on those warm summer evenings.

## Floor Plan at a Glance:

Ground Floor (GF): Bedroom 4 / Study, Ensuite (accessible from Bedroom 2 and hallway), Bedroom 2, Conservatory, Utility, Storage

First Floor (FF): Kitchen / Diner, Separate Lounge. Second Floor (SF): Master Bedroom with Ensuite, Bedroom 3, Family Bathroom.