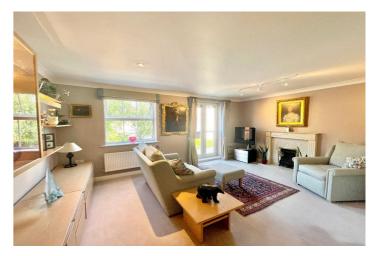

The first floor is designed for both entertaining and relaxation. You can whip up culinary delights in the well-equipped kitchen / diner, perfect for family meals or entertaining friends. The separate lounge offers a generous, comfortable space for relaxation and gatherings, ensuring every family member has their own space to enjoy. A Juilet balcony to the front allows a cool breeze on those warm summer evenings.