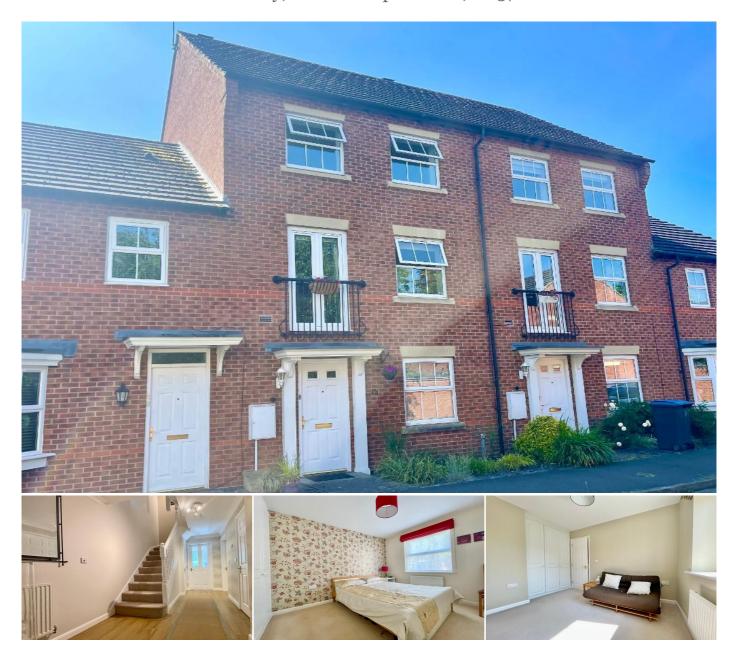

# 4 Bedroom 3 Storey Townhouse for Sale - £350,000 Worths Way, Stratford upon Avon, CV37 oRR

# **KEY FEATURES**

• Immaculately Presented • 3/4 Bedrooms • 3 Bathrooms • Garage • Parking • Built-in Wardrobes • Plentiful Storage • Modern Layout • Cul-de-Sac Location • Over 1300 Sqft

#### Description

Welcome to your new home in the vibrant heart of Stratfordupon-Avon. This fabulous 3-storey townhouse offers an abundance of space and flexibility, perfect for families, professionals, and anyone who loves stylish, modern living.

On the ground floor, you'll find a versatile Bedroom 4 / Study, ideal for a home office or cosy guest room. Bedroom 2, a spacious and inviting retreat has built in wardrobes and features a cleverly designed en-suite shower room with dual access from both the bedroom and the hallway, offering convenience and privacy. The conservatory floods with natural light, making it the perfect spot to unwind while overlooking your beautifully landscaped, low-maintenance rear garden. The ground floor also includes a practical utility room and copious storage.

The first floor is designed for both entertaining and relaxation. You can whip up culinary delights in the well-equipped kitchen / diner, perfect for family meals or entertaining friends. The separate lounge offers a generous, comfortable space for relaxation and gatherings, ensuring every family member has their own space to enjoy. A Juilet balcony to the front allows a cool breeze on those warm summer evenings.

The second floor serves as your private sanctuary. The master bedroom boasts a luxurious en-suite and a built-in wardrobe, creating the perfect retreat. An additional bedroom on this floor has built in wardrobes and is served by a stylish family bathroom, providing private space for everyone.