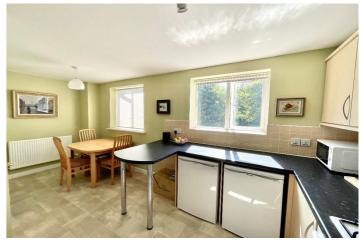

The first floor is designed for both entertaining and relaxation. You can whip up culinary delights in the well-equipped kitchen / diner, perfect for family meals or entertaining friends. The separate lounge offers a generous, comfortable space for relaxation and gatherings, ensuring every family member has their own space to enjoy. A Juilet balcony to the front allows a cool breeze on those warm summer evenings.

## Floor Plan at a Glance:

Ground Floor (GF): Bedroom 4 / Study, Ensuite (accessible from Bedroom 2 and hallway), Bedroom 2, Conservatory, Utility, Storage

First Floor (FF): Kitchen / Diner, Separate Lounge. Second Floor (SF): Master Bedroom with Ensuite, Bedroom 3, Family Bathroom.