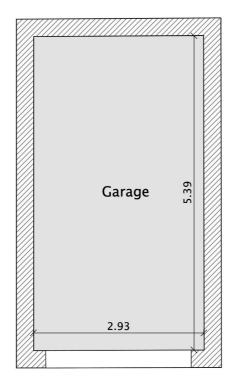

Additional highlights include a garage and a dedicated parking space at the rear, accessed through a garden gate, ensuring hassle-free living. The beautifully landscaped rear garden is a picturesque, low-maintenance haven, perfect for outdoor relaxation and entertaining. This property is perfectly situated for easy access to transport routes, offering excellent connectivity to local amenities, schools, and the bustling town centre.

### Additional Information

We are informed by the vendor that the house is freehold and the garage is leasehold with a £40 per year ground rent. We are advised that there is an annual estate maintenance charge of £690. All information should be checked by your solicitor prior to exchange of contracts. Council Tax Band E with Stratford on Avon District Council.