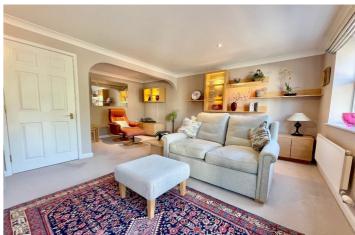

The first floor is designed for both entertaining and relaxation. You can whip up culinary delights in the well-equipped kitchen / diner, perfect for family meals or entertaining friends. The separate lounge offers a generous, comfortable space for relaxation and gatherings, ensuring every family member has their own space to enjoy. A Juilet balcony to the front allows a cool breeze on those warm summer evenings.