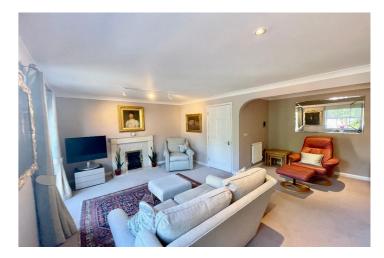

The first floor is designed for both entertaining and relaxation. You can whip up culinary delights in the well-equipped kitchen / diner, perfect for family meals or entertaining friends. The separate lounge offers a generous, comfortable space for relaxation and gatherings, ensuring every family member has their own space to enjoy. A Juilet balcony to the front allows a cool breeze on those warm summer evenings.