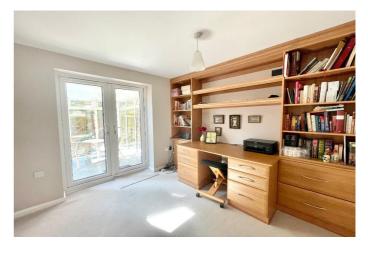

On the ground floor, you'll find a versatile Bedroom 4 / Study, ideal for a home office or cosy guest room. Bedroom 2, a spacious and inviting retreat has built in wardrobes and features a cleverly designed en-suite shower room with dual access from both the bedroom and the hallway, offering convenience and privacy. The conservatory floods with natural light, making it the perfect spot to unwind while overlooking your beautifully landscaped, low-maintenance rear garden. The ground floor also includes a practical utility room and copious storage.

## Floor Plan at a Glance:

Ground Floor (GF): Bedroom 4 / Study, Ensuite (accessible from Bedroom 2 and hallway), Bedroom 2, Conservatory, Utility, Storage

First Floor (FF): Kitchen / Diner, Separate Lounge. Second Floor (SF): Master Bedroom with Ensuite, Bedroom 3, Family Bathroom.