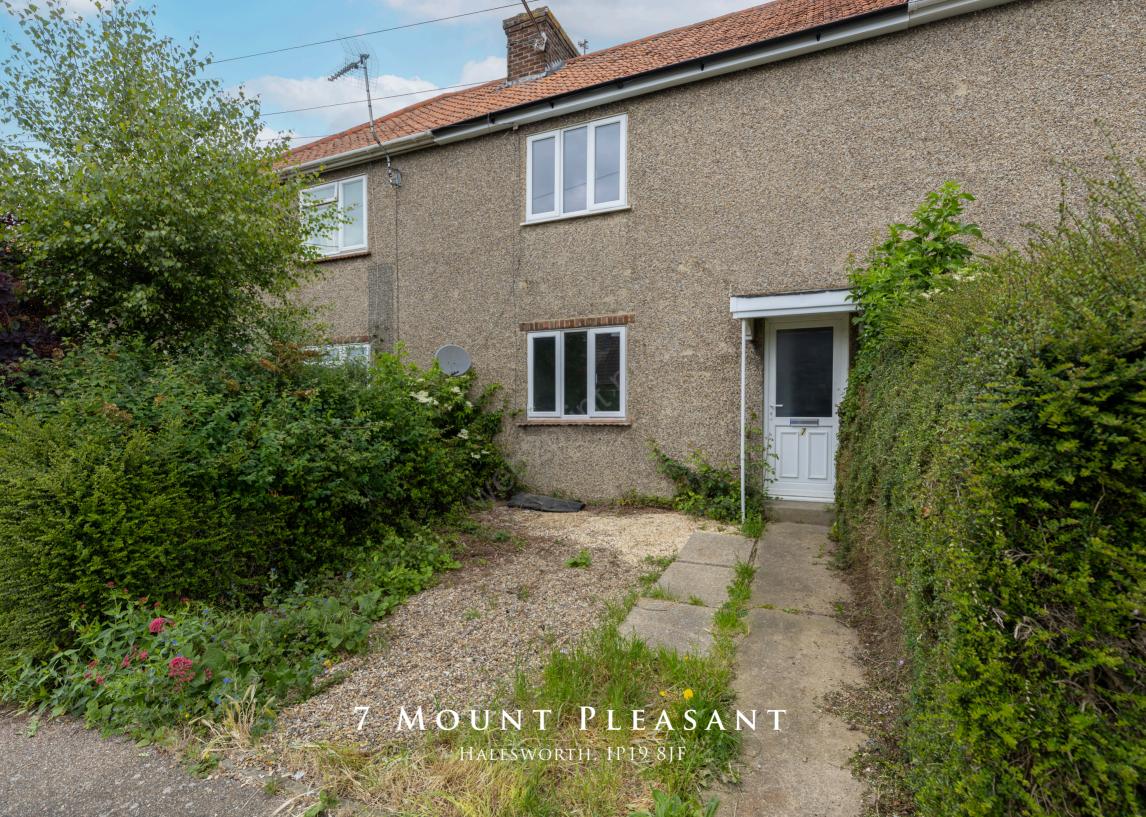

This property has been recently renovated by its current owner is ready to move straight into. Being offered with no onward chain and the benefit of three bedrooms, this property is one to view!

Stepping through the front door, you are welcomed into the hallway. To your right is the spacious sitting room, which offers a generous size and provides a view over the front aspect of the property. The kitchen is accessible through an archway off the sitting room and features a good range of wall and base units. A door from the kitchen leads out to the garden. The bathroom, located off the kitchen, includes a shower, bath, basin, and toilet.

Outside, the front of the property offers potential for off-road parking as well as ample on-road parking. The rear of the property boasts a generous-sized garden, mainly laid to lawn, and includes an outbuilding with an electricity supply, adding to the functionality of the outdoor space. SERVICES Mains water and electricity and drainage are connected to the property. Heating is provided by way of gas central heating. (Durrants has not tested any apparatus, equipment, fittings or services and so cannot verify they are in working order).