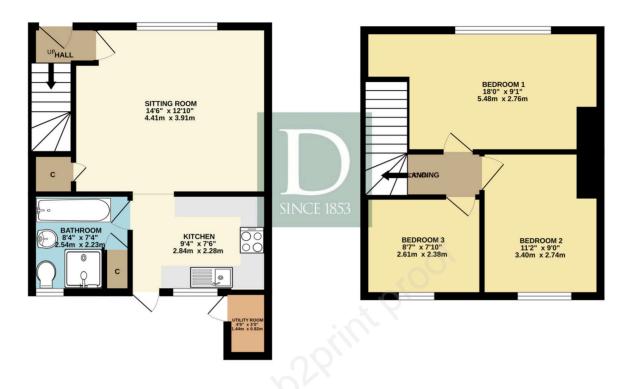

This property has been recently renovated by its current owner is ready to move straight into. Being offered with no onward chain and the benefit of three bedrooms, this property is one to view!

Stepping through the front door, you are welcomed into the hallway. To your right is the spacious sitting room, which offers a generous size and provides a view over the front aspect of the property. The kitchen is accessible through an archway off the sitting room and features a good range of wall and base units. A door from the kitchen leads out to the garden. The bathroom, located off the kitchen, includes a shower, bath, basin, and toilet.

Upstairs, the first bedroom is a large double room with a feature fireplace that overlooks the front of the property. Bedrooms one and two, accessible from the landing, both overlook the garden, with bedroom two also featuring a fireplace. All the rooms throughout the property are light and bright, creating a welcoming atmosphere.

Whilst every attempt has been made to ensure the accuracy of the floorplan contained here, measurements of door, windrous, rooms and any other tions are approximate and no responsibility is taken for any error, omission or mis-statement. This plan is for illustratine purposes only and should be used as such by any prospective purchaser. The services, systems and appliances shown have not been tested and no guarantee as to their operability or efficiency can be given.