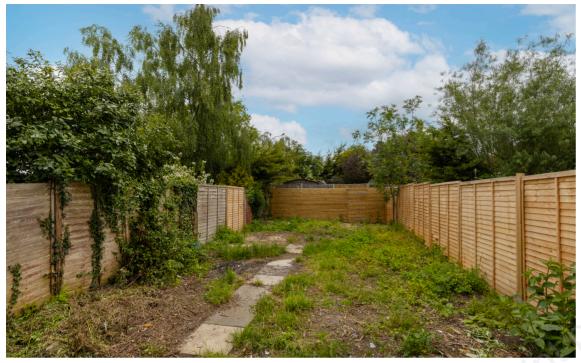

Outside, the front of the property offers potential for off-road parking as well as ample on-road parking. The rear of the property boasts a generous-sized garden, mainly laid to lawn, and includes an outbuilding with an electricity supply, adding to the functionality of the outdoor space. SERVICES Mains water and electricity and drainage are connected to the property. Heating is provided by way of gas central heating. (Durrants has not tested any apparatus, equipment, fittings or services and so cannot verify they are in working order).