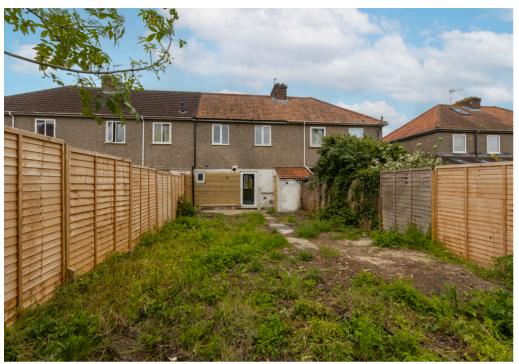

Outside, the front of the property offers potential for off-road parking as well as ample on-road parking. The rear of the property boasts a generous-sized garden, mainly laid to lawn, and includes an outbuilding with an electricity supply, adding to the functionality of the outdoor space. SERVICES Mains water and electricity and drainage are connected to the property. Heating is provided by way of gas central heating. (Durrants has not tested any apparatus, equipment, fittings or services and so cannot verify they are in working order).