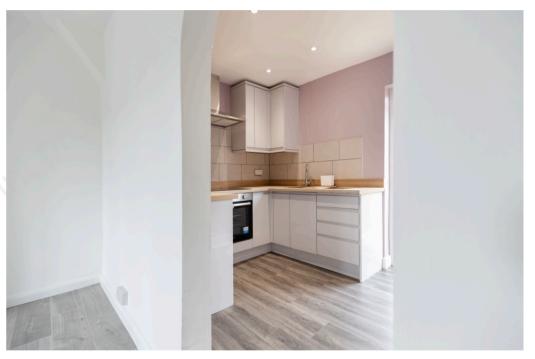

This property has been recently renovated by its current owner is ready to move straight into. Being offered with no onward chain and the benefit of three bedrooms, this property is one to view!

Stepping through the front door, you are welcomed into the hallway. To your right is the spacious sitting room, which offers a generous size and provides a view over the front aspect of the property. The kitchen is accessible through an archway off the sitting room and features a good range of wall and base units. A door from the kitchen leads out to the garden. The bathroom, located off the kitchen, includes a shower, bath, basin, and toilet.