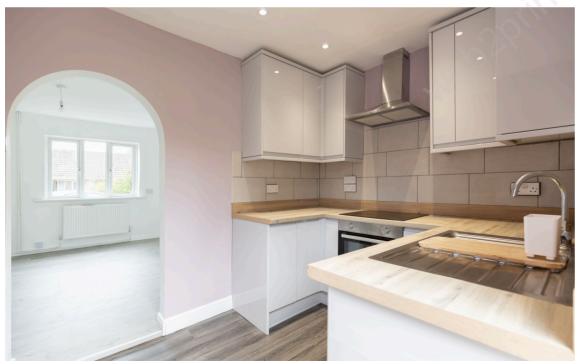

This property has been recently renovated by its current owner is ready to move straight into. Being offered with no onward chain and the benefit of three bedrooms, this property is one to view!

Stepping through the front door, you are welcomed into the hallway. To your right is the spacious sitting room, which offers a generous size and provides a view over the front aspect of the property. The kitchen is accessible through an archway off the sitting room and features a good range of wall and base units. A door from the kitchen leads out to the garden. The bathroom, located off the kitchen, includes a shower, bath, basin, and toilet.