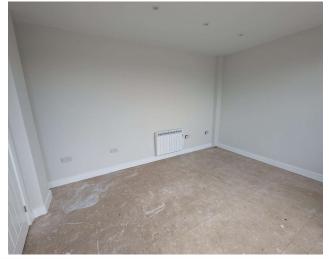

#### **DESCRIPTION**

133 Worplesdon Road is a Ground Floor lock-up shop with a large signage space above the frontage and doors with large windows across the shopfront. Internally the shop opens into well-presented retail space, which has recently been redecorated throughout with new WC and a slight change of level part way through the floor area. Externally the shop front is being redecorated prior to completion of any new lease

#### **ACCOMMODATION**

Net Internal Area - 151 sq. ft. / 14.05 sq. m.

The above excludes the Kitchenette and WC area and is formed of the main retailing space only.