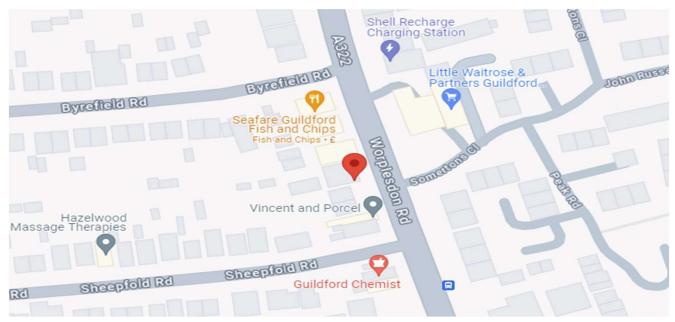

### LOCATION

The subject property is positioned prominently on Worplesdon Road, just North of Guildford Town Centre and 2.2 miles from Guildford Station. There is also very easy access to the A3 with the South bound exit situated 0.7 miles away. Guildford Station offers a regular service to Reading, London Waterloo and Portsmouth Harbour and is considered one of the major urban centres in the South East of England.