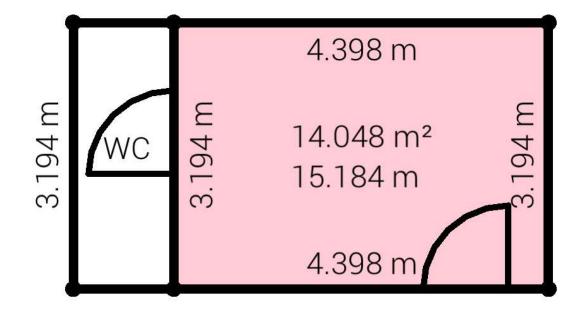

#### **ACCOMMODATION**

Net Internal Area - 151 sq. ft. / 14.05 sq. m.

The above excludes the Kitchenette and WC area and is formed of the main retailing space only.