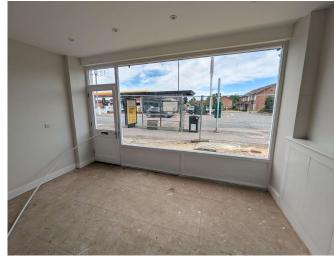

#### **DESCRIPTION**

133 Worplesdon Road is a Ground Floor lock-up shop with a large signage space above the frontage and doors with large windows across the shopfront. Internally the shop opens into well-presented retail space, which has recently been redecorated throughout with new WC and a slight change of level part way through the floor area. Externally the shop front is being redecorated prior to completion of any new lease

#### **ACCOMMODATION**

Net Internal Area - 151 sq. ft. / 14.05 sq. m.

The above excludes the Kitchenette and WC area and is formed of the main retailing space only.