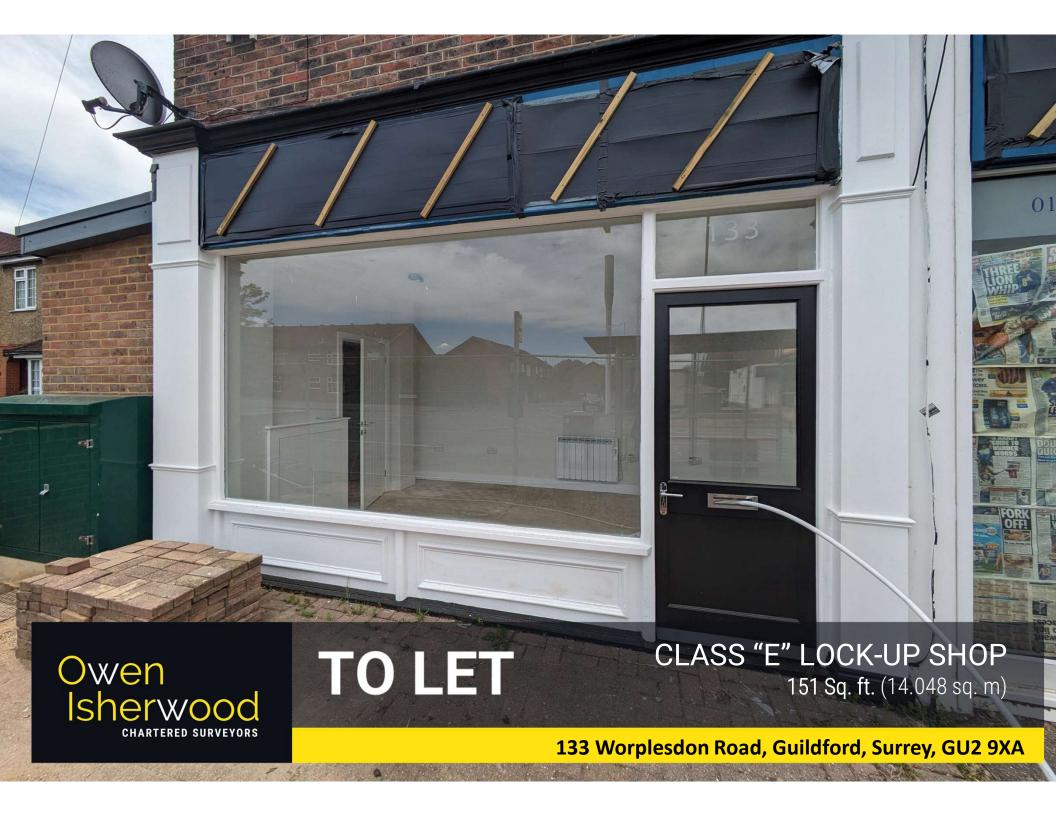

#### **DESCRIPTION**

133 Worplesdon Road is a Ground Floor lock-up shop with a large signage space above the frontage and doors with large windows across the shopfront. Internally the shop opens into well-presented retail space, which has recently been redecorated throughout with new WC and a slight change of level part way through the floor area. Externally the shop front is being redecorated prior to completion of any new lease

# 133 Worplesdon Road

Frontage

For identification purposes only.