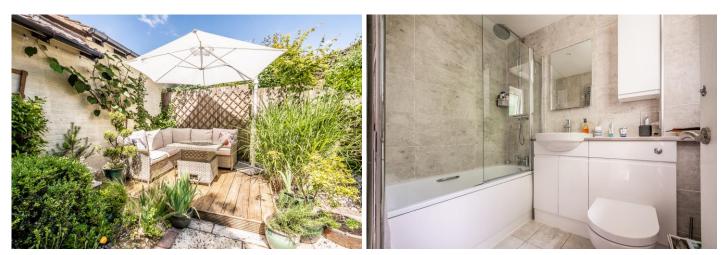

## **GARDEN AND GROUNDS**

To the rear of the property is a delightful enclosed and private garden and is a haven for wildlife. The garden has been well stocked and beautifully maintained with a range of plants and shrubs intermingled around a central stone paved patio. A side path leads around to the front garden, and to the far corner is a secluded seating area that backs onto the rear garage. The garage has accessible plumbing for a washing machine to be installed.

Up onto the first floor are three bedrooms with the principal bedroom hosting built-in wardrobe space, and all three rooms enjoying views out to the rear garden, alongside a delightful family bathroom with the bath and shower over the top, and white vanity W.C and basin all finished with floor to ceiling wall tiles.