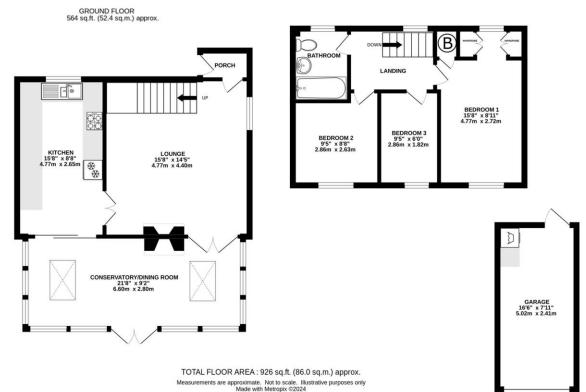

### DESCRIPTION

The front porch opens into the main reception room with stairs up to the first floor. This lovely spacious room opens out onto the rear conservatory via a set of French doors and interconnecting is a lovely feature double sided fireplace, housing a doublesided wood burner A further set of French doors open into the adjoining kitchen which is beautifully presented with its grey shaker wall and base units finished with brass handles and topped with a clean white work top. The kitchen entails integrated appliances; extractor fan, double oven, gas hob, dishwasher and fridge freezer. The view from the kitchen sink looks out over the front of the terrace and elegantly frames the oak tree opposite. Sliding patio doors take you into the grand conservatory and dining room that spans the width of the property and frames the lovely views onto the rear garden.

Up onto the first floor are three bedrooms with the principal bedroom hosting built-in wardrobe space, and all three rooms enjoying views out to the rear garden, alongside a delightful family bathroom with the bath and shower over the top, and white vanity W.C and basin all finished with floor to ceiling wall tiles.

1ST FLOOR 362 sq.ft. (33.6 sq.m.) approx.

Agents Note: Whilst every care has been taken to prepare these sales particulars, they are for guidance purposes only. All measurements are approximate and are for general guidance purposes only and whilst every care has been taken to ensure their accuracy, they should not be relied upon and potential buyers are advised to recheck the measurements. West of Exe is a trading name for East of Exe Ltd. Reg. no. 07121967