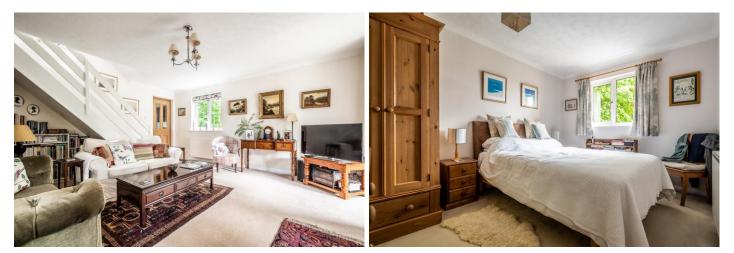

### DESCRIPTION

The front porch opens into the main reception room with stairs up to the first floor. This lovely spacious room opens out onto the rear conservatory via a set of French doors and interconnecting is a lovely feature double sided fireplace, housing a doublesided wood burner A further set of French doors open into the adjoining kitchen which is beautifully presented with its grey shaker wall and base units finished with brass handles and topped with a clean white work top. The kitchen entails integrated appliances; extractor fan, double oven, gas hob, dishwasher and fridge freezer. The view from the kitchen sink looks out over the front of the terrace and elegantly frames the oak tree opposite. Sliding patio doors take you into the grand conservatory and dining room that spans the width of the property and frames the lovely views onto the rear garden.

Up onto the first floor are three bedrooms with the principal bedroom hosting built-in wardrobe space, and all three rooms enjoying views out to the rear garden, alongside a delightful family bathroom with the bath and shower over the top, and white vanity W.C and basin all finished with floor to ceiling wall tiles.