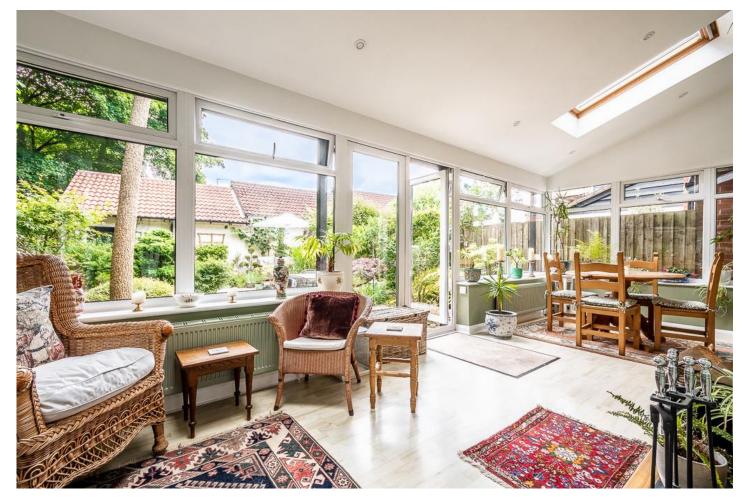

### DESCRIPTION

The front porch opens into the main reception room with stairs up to the first floor. This lovely spacious room opens out onto the rear conservatory via a set of French doors and interconnecting is a lovely feature double sided fireplace, housing a doublesided wood burner A further set of French doors open into the adjoining kitchen which is beautifully presented with its grey shaker wall and base units finished with brass handles and topped with a clean white work top. The kitchen entails integrated appliances; extractor fan, double oven, gas hob, dishwasher and fridge freezer. The view from the kitchen sink looks out over the front of the terrace and elegantly frames the oak tree opposite. Sliding patio doors take you into the grand conservatory and dining room that spans the width of the property and frames the lovely views onto the rear garden.

## **GARDEN AND GROUNDS**

To the rear of the property is a delightful enclosed and private garden and is a haven for wildlife. The garden has been well stocked and beautifully maintained with a range of plants and shrubs intermingled around a central stone paved patio. A side path leads around to the front garden, and to the far corner is a secluded seating area that backs onto the rear garage. The garage has accessible plumbing for a washing machine to be installed.