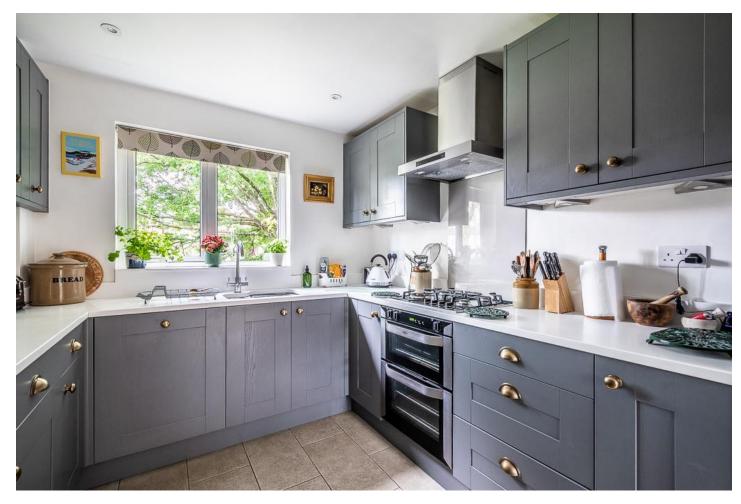

### DESCRIPTION

The front porch opens into the main reception room with stairs up to the first floor. This lovely spacious room opens out onto the rear conservatory via a set of French doors and interconnecting is a lovely feature double sided fireplace, housing a doublesided wood burner A further set of French doors open into the adjoining kitchen which is beautifully presented with its grey shaker wall and base units finished with brass handles and topped with a clean white work top. The kitchen entails integrated appliances; extractor fan, double oven, gas hob, dishwasher and fridge freezer. The view from the kitchen sink looks out over the front of the terrace and elegantly frames the oak tree opposite. Sliding patio doors take you into the grand conservatory and dining room that spans the width of the property and frames the lovely views onto the rear garden.