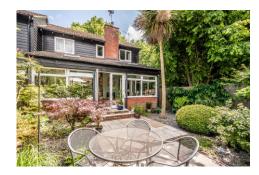

## **GARDEN AND GROUNDS**

To the rear of the property is a delightful enclosed and private garden and is a haven for wildlife. The garden has been well stocked and beautifully maintained with a range of plants and shrubs intermingled around a central stone paved patio. A side path leads around to the front garden, and to the far corner is a secluded seating area that backs onto the rear garage. The garage has accessible plumbing for a washing machine to be installed.