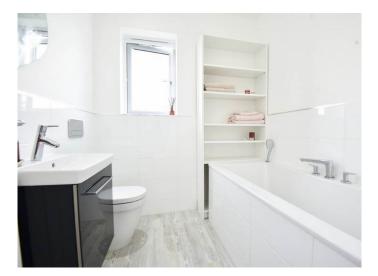

# ENSUITE

A modern white suite comprising WC, basin set within a vanity unit and shower. Heated towel rail.

# BATHROOM

A white suite comprising WC, basin set within a vanity unit and shower. Heated towel rail.