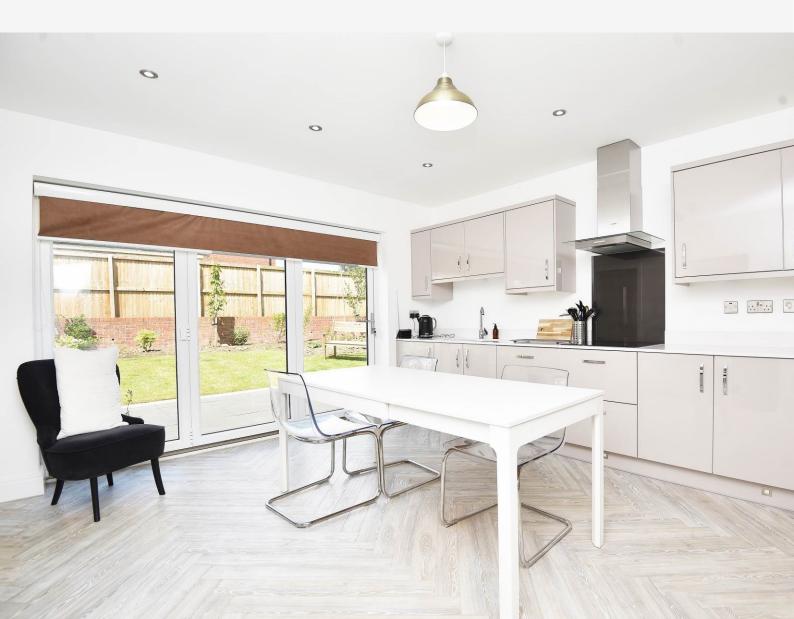

# DINING KITCHEN

With dining area and glazed tri-folding doors leading to the garden. The kitchen comprises a range of fitted units with electric hob, double oven and microwave, integrated dishwasher and fridge/freezer.

# UTILITY

With fitted units, worktops and sink. Space and plumbing for washing machine. Under stairs cupboard and access to the garden.