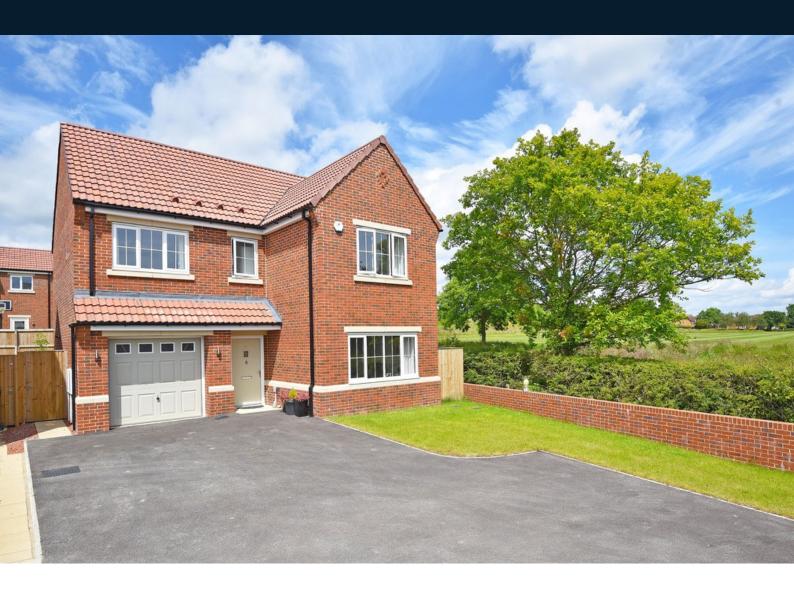

# 31 Willow Drive, Harrogate, North Yorkshire, HG3 1FY

A beautifully presented and spacious four bedroomed detached property, with driveway, garage and attractive garden, situated in this delightful position on the edge of beautiful open countryside, forming part of his popular modern development on the south side of Harrogate.

This stylish modern property provides generous accommodation with a sitting room, stunning dining kitchen with tri folding doors leading to the garden, a utility room and downstairs WC. Upstairs, there are four good sized double bedrooms, each with fitted wardrobes, a modern bathroom and ensuite shower room. A driveway provides ample parking and leads to the integral single garage and there is a good sized and attractive rear garden.

The property is situated in this delightful position on the development, on the edge of beautiful open countryside and is conveniently located close to popular local primary and secondary schools and it's just a short distance from the town centre. Offered for sale with no onward chain.

# OUTSIDE

A drive provides parking and leads to an integral garage with light and power and EV charging point. The good sized rear garden has planted borders, lawn and patio.