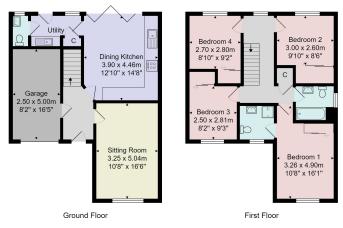

This stylish modern property provides generous accommodation with a sitting room, stunning dining kitchen with tri folding doors leading to the garden, a utility room and downstairs WC. Upstairs, there are four good sized double bedrooms, each with fitted wardrobes, a modern bathroom and ensuite shower room. A driveway provides ample parking and leads to the integral single garage and there is a good sized and attractive rear garden.

#### BEDROOMS

There are four double bedrooms on the first floor, all with fitted wardrobes and the main bedroom has an ensuite shower room.

Tenure - Freehold

Council Tax Band - F

Total Area: 119.3 m<sup>2</sup> ... 1285 ft<sup>2</sup> All measurements are approximate and for display purposes only. No liability is accepted by either the agency or Box Property Solutions Ltd as to the exact measurements of the rooms. Box Property Solutions Ltd retains the copyright on this plan and allows agents to use it with agreed permission.