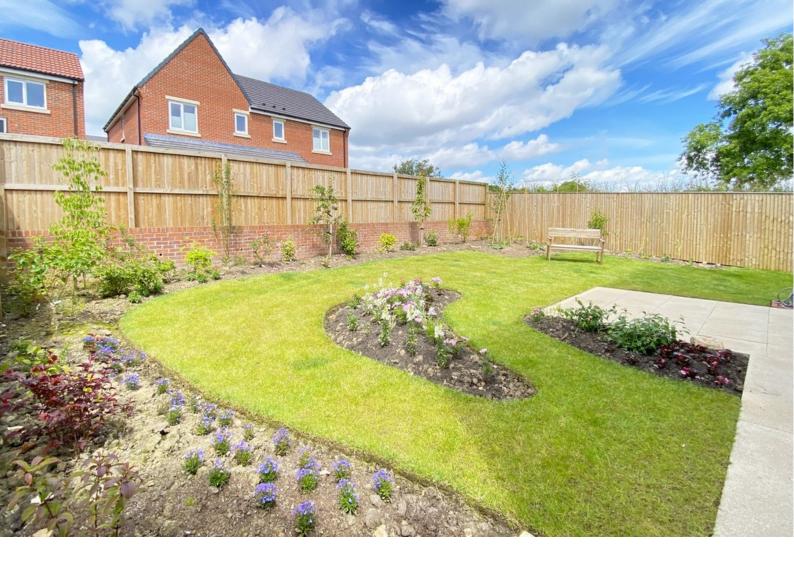

# OUTSIDE

A drive provides parking and leads to an integral garage with light and power and EV charging point. The good sized rear garden has planted borders, lawn and patio.