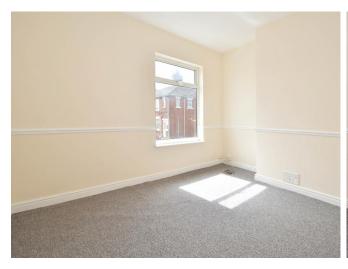

BEDROOM 11' 4" x 11' 3" (3.47m x 3.43m) Double glazed window to the front elevation, radiator.

BEDROOM 12' 2" x 11' 4" (3.71m x 3.47m) Double glazed window to the rear elevation, built in storage, radiator.