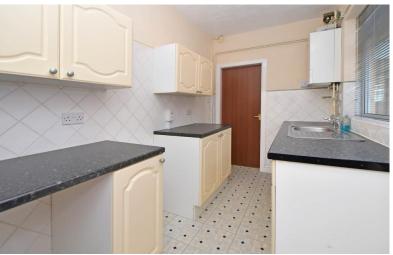

KITCHEN 11' 0" x 6' 1" (3.36m x 1.87m) Fitted with a range of wall and base units with worksurface over which incorporates a stainless steel sink unit and drainer, space for appliances, double glazed window to the side elevation, housing gas combination boiler.