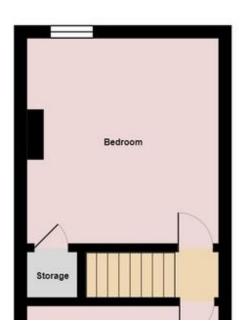

BEDROOM 11' 4" x 11' 3" (3.47m x 3.43m) Double glazed window to the front elevation, radiator.

BEDROOM 12' 2" x 11' 4" (3.71m x 3.47m) Double glazed window to the rear elevation, built in storage, radiator.