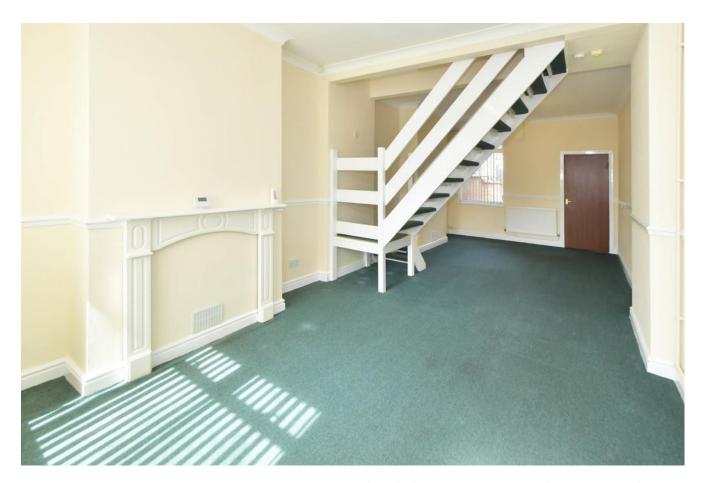

LOUNGE/DINER 27' 0" x 11' 4" (8.24m x 3.47m) Spacious open plan lounge/dining room having dual aspect double glazed windows to the front and rear elevations, central staircase to the first floor, two radiators.