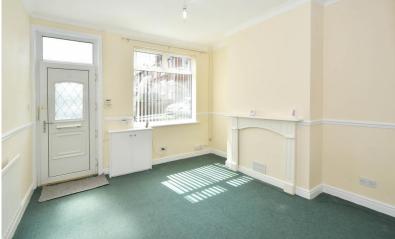

LOUNGE/DINER 27' 0" x 11' 4" (8.24m x 3.47m) Spacious open plan lounge/dining room having dual aspect double glazed windows to the front and rear elevations, central staircase to the first floor, two radiators.