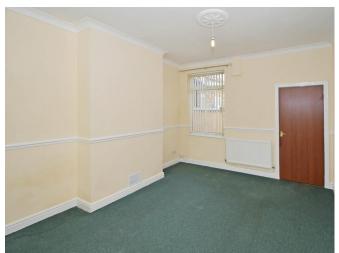

LOUNGE/DINER 27' 0" x 11' 4" (8.24m x 3.47m) Spacious open plan lounge/dining room having dual aspect double glazed windows to the front and rear elevations, central staircase to the first floor, two radiators.