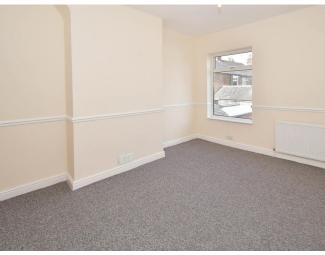

BEDROOM 11' 4" x 11' 3" (3.47m x 3.43m) Double glazed window to the front elevation, radiator.

BEDROOM 12' 2" x 11' 4" (3.71m x 3.47m) Double glazed window to the rear elevation, built in storage, radiator.