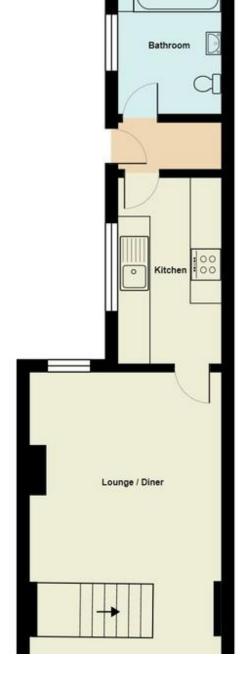

LOUNGE/DINER 27' 0" x 11' 4" (8.24m x 3.47m) Spacious open plan lounge/dining room having dual aspect double glazed windows to the front and rear elevations, central staircase to the first floor, two radiators.

KITCHEN 11' 0" x 6' 1" (3.36m x 1.87m) Fitted with a range of wall and base units with worksurface over which incorporates a stainless steel sink unit and drainer, space for appliances, double glazed window to the side elevation, housing gas combination boiler.

REAR LOBBY 6' 1" x 2' 9" (1.87m x 0.84m) UPVC door giving access to the rear garden.

BATHROOM 8' 3" x 6' 1" (2.53m x 1.87m) White suite comprising; low level WC, pedestal hand wash basin and bath with shower attachment, double glazed window to side elevation, radiator.