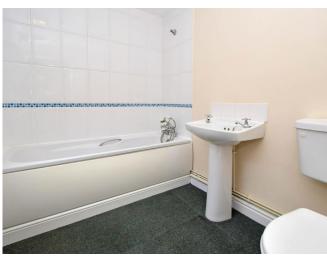

REAR LOBBY 6' 1" x 2' 9" (1.87m x 0.84m) UPVC door giving access to the rear garden.

BATHROOM 8' 3" x 6' 1" (2.53m x 1.87m) White suite comprising; low level WC, pedestal hand wash basin and bath with shower attachment, double glazed window to side elevation, radiator.