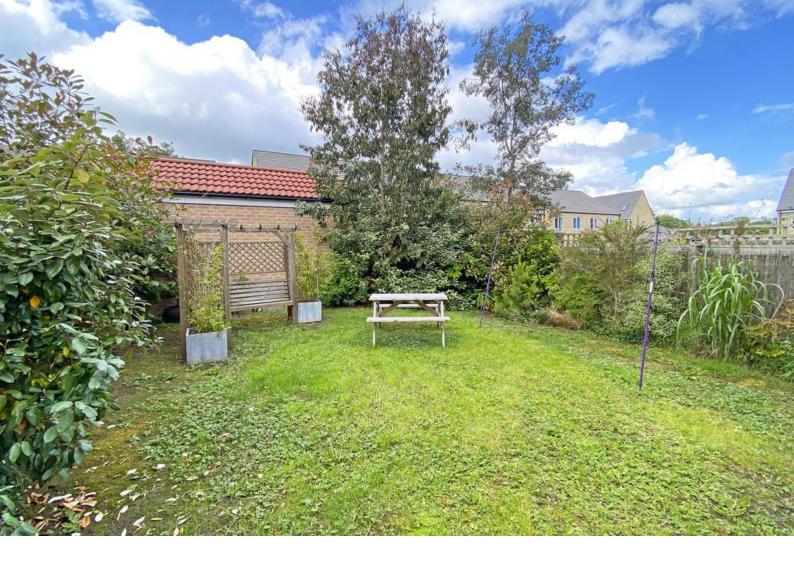

#### OUTSIDE

A drive provides parking and leads to a single garage with light and power. To the rear of the property, there is an attractive and private garden with lawn, paved sitting area and planted borders. Outside water tap.