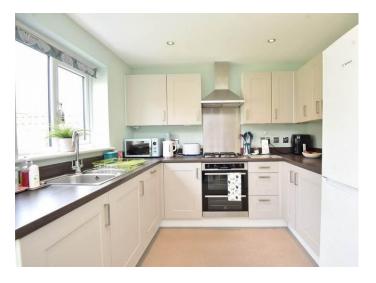

#### DINING KITCHEN

With dining area and glazed doors leading to the garden. The kitchen comprises a range of modern fitted units with worktop and sink. Integrated gas hob, double oven and dishwasher.