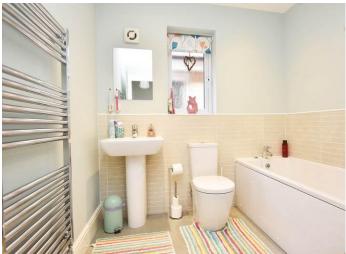

#### **BATHROOM**

A white modern suite comprising WC, basin and bath. Heated towel rail.