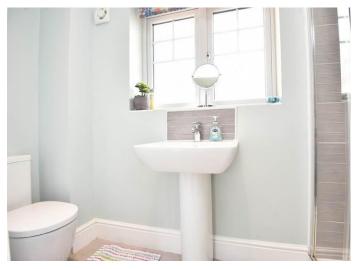

#### **ENSUITE**

A white suite comprising WC, basin and shower. Heated towel rail.

#### **BATHROOM**

A white modern suite comprising WC, basin and bath. Heated towel rail.