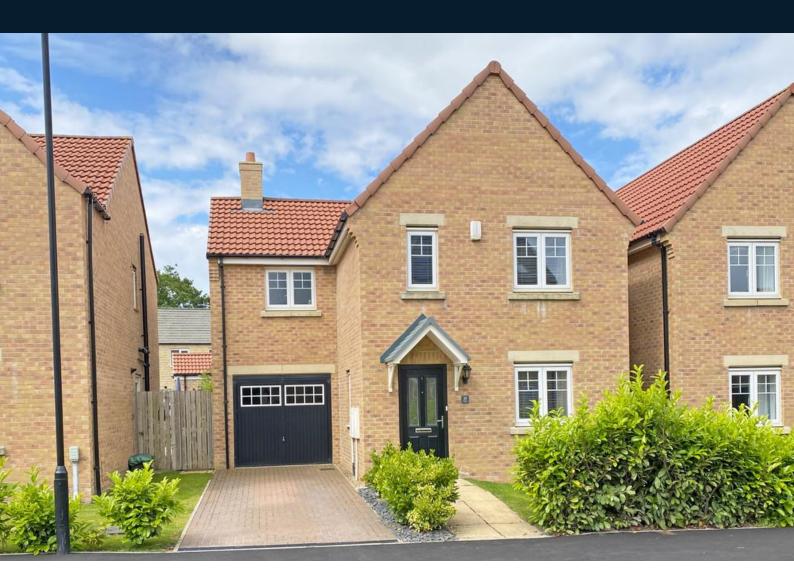

# 22 Scampston Drive, Beckwithshaw, Harrogate, HG3 1FT

A beautifully presented four bedroomed detached family home, offering generous, accommodation and situated on this popular new development on the edge of Harrogate and Beckwithshaw.

Built in 2019, this superb property provides bright and airy accommodation and is conveniently situated within walking distance of Harlow, Carr Gardens and Betty's tea rooms. On the ground floor there is a spacious sitting room which leads to the open plan dining kitchen with glazed door leading to the garden.

#### OUTSIDE

A drive provides parking and leads to a single garage with light and power. To the rear of the property, there is an attractive and private garden with lawn, paved sitting area and planted borders. Outside water tap.