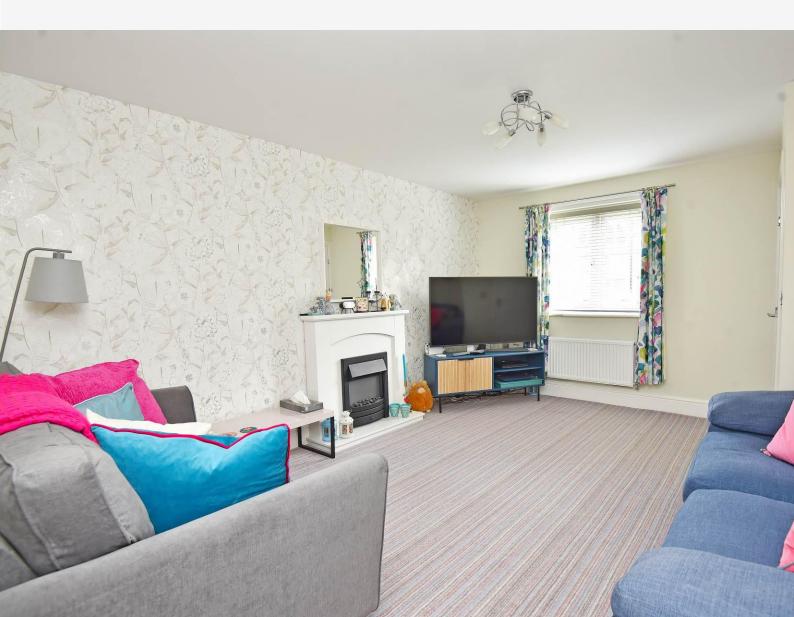

#### GROUND FLOOR SITTING ROOM

A spacious reception room with fireplace with electric fire.