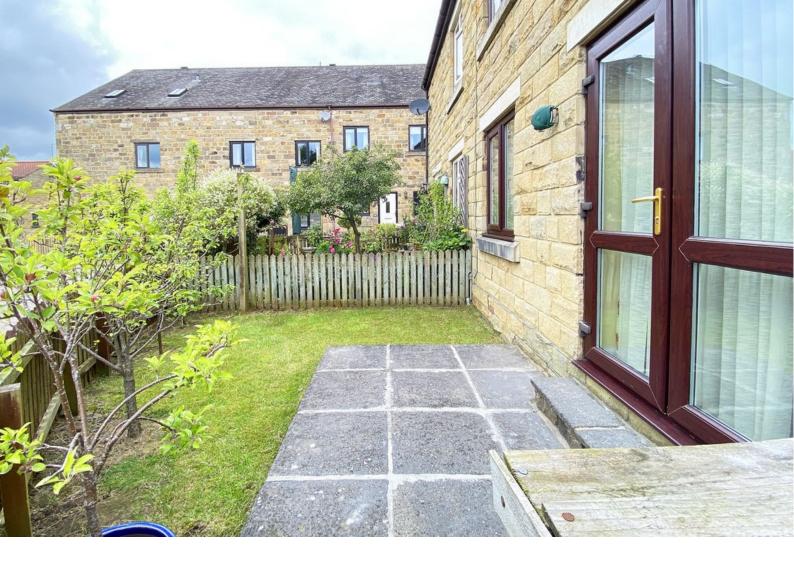

#### **OUTSIDE**

SINGLE GARAGE (8'8 x 19'2) with up-and-over door, electric light and power installed. Additional private parking for one vehicle to the front of the garage. Attractive small cottage garden to the front and side of the property, with lawn, flower borders and stone-flagged pathway.