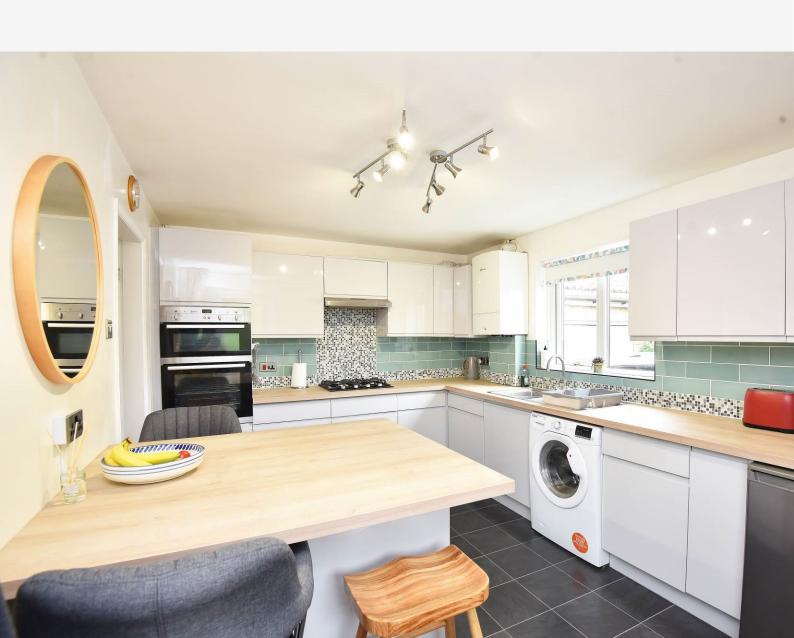

#### **BREAKFAST KITCHEN**

A superb and recently re fitted kitchen with extensive range of modern units and fitted appliances. Good sized Island with seating, window to rear and side entrance door.