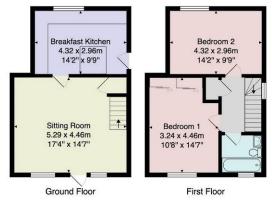

Tenure - Freehold

Council Tax Band - D

Total Area: 74.1 m<sup>2</sup> ... 797 ft<sup>2</sup>

All measurements are approximate and for display purposes only.

No liability is accepted by either the agency or Box Property Solutions Ltd as to the exact measurements of the rooms.

Box Property Solutions Ltd retains the copyright on this plan and allows agents to use it with agreed permission.