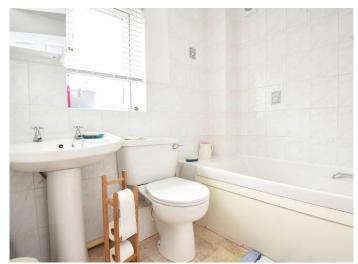

### **BATHROOM**

Half tiled. White suite comprising panelled bath with full tiling above and shower attachment over, pedestal washbasin and low-level WC. Central heating radiator. Window. Extractor fan.