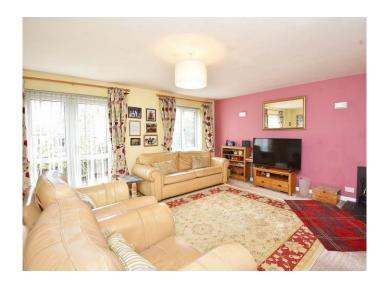

# GROUND FLOOR SITTING ROOM

With French door and windows to the front, Multi Fuel fire. Understairs store cupboard.