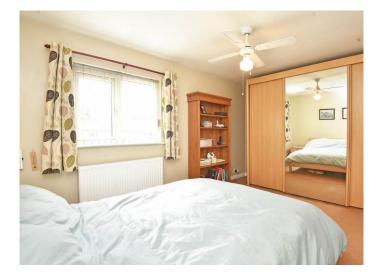

#### **BEDROOM 1**

Window to the front, central heating radiator below. Range of built-in wardrobes with full-height sliding mirror-fronted doors to one wall.

#### BEDROOM 2

A further double bedroom with window having views across the village. Central heating radiator.