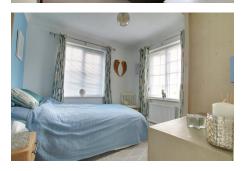

Bedroom 1 3.87m (12'8") x 2.74m (9') Window to front, fitted wardrobes and dressing table

Bedroom 2 2.81m (9'3") x 2.73m (8'11") Windows to both front and side

Bathroom 2.15m (7'1") x 1.69m (5'7") Re-fitted with a panelled bath which has electric shower over, low level wc and hand wash basin. Window to side