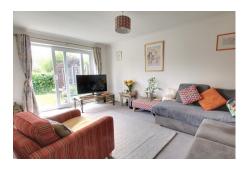

#### **GROUND FLOOR**

Hall Storage cupboard and airing cupboard

Living Room 4.93m (16'2") x 3.31m (10'10") Patio door out to rear garden

Kitchen/Diner 2.92m (9'7") x 2.74m (9')

Fitted with a matching range of wall and base units housing single electric oven and four ring gas hob with extractor over, plumbing for washing machine and dishwasher, space for fridge freezer, wall mounted gas boiler which was installed in 2023, windows to both rear and side, door out to rear garden