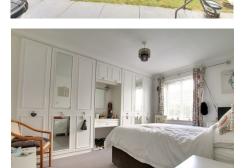

Bedroom 1 3.87m (12'8") x 2.74m (9') Window to front, fitted wardrobes and dressing table

Bedroom 2 2.81m (9'3") x 2.73m (8'11") Windows to both front and side

Bathroom 2.15m (7'1") x 1.69m (5'7") Re-fitted with a panelled bath which has electric shower over, low level wc and hand wash basin. Window to side