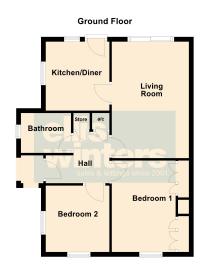

#### **GROUND FLOOR**

Hall Storage cupboard and airing cupboard

Living Room 4.93m (16'2") x 3.31m (10'10") Patio door out to rear garden

Kitchen/Diner 2.92m (9'7") x 2.74m (9')

Fitted with a matching range of wall and base units housing single electric oven and four ring gas hob with extractor over, plumbing for washing machine and dishwasher, space for fridge freezer, wall mounted gas boiler which was installed in 2023, windows to both rear and side, door out to rear garden

Bedroom 1 3.87m (12'8") x 2.74m (9') Window to front, fitted wardrobes and dressing table

Bedroom 2 2.81m (9'3") x 2.73m (8'11") Windows to both front and side

Bathroom 2.15m (7'1") x 1.69m (5'7") Re-fitted with a panelled bath which has electric shower over, low level wc and hand wash basin. Window to side