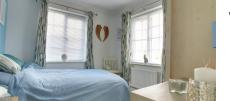

Bedroom 1 3.87m (12'8") x 2.74m (9') Window to front, fitted wardrobes and dressing table

Bedroom 2 2.81m (9'3") x 2.73m (8'11") Windows to both front and side

Bathroom 2.15m (7'1") x 1.69m (5'7") Re-fitted with a panelled bath which has electric shower over, low level wc and hand wash basin. Window to side