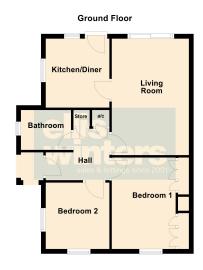

#### **GROUND FLOOR**

#### Hall Storage cupboard and airing cupboard

4.93m (16'2") x 3.31m (10'10")

Patio door out to rear garden Kitchen/Diner

2.92m (9'7") x 2.74m (9') Fitted with a matching range of wall and base units housing single electric oven and four ring gas hob with extractor over, plumbing for washing machine and dishwasher, space for fridge freezer, wall mounted gas boiler which was installed in 2023, windows to both rear and side, door out to rear garden

Bedroom 1 3.87m (12'8") x 2.74m (9') Window to front, fitted wardrobes and dressing table

Bedroom 2 2.81m (9'3") x 2.73m (8'11") Windows to both front and side

Bathroom 2.15m (7'1") x 1.69m (5'7") Re-fitted with a panelled bath which has electric shower over, low level wc and hand wash basin. Window to side