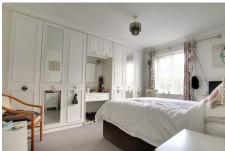

Bedroom 1 3.87m (12'8") x 2.74m (9') Window to front, fitted wardrobes and dressing table

Bedroom 2 2.81m (9'3") x 2.73m (8'11") Windows to both front and side

Bathroom 2.15m (7'1") x 1.69m (5'7") Re-fitted with a panelled bath which has electric shower over, low level wc and hand wash basin. Window to side