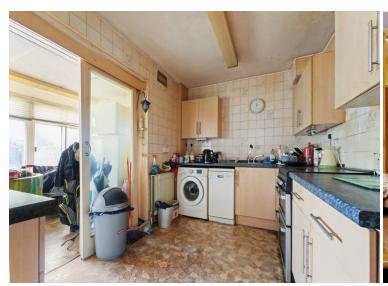

## **ENTRANCE HALL**

**LOUNGE** 16' x 13' 5" (4.88m x 4.09m)

**KITCHEN** 11' 5" x 8' 3" (3.48m x 2.51m)

**CONSERVATORY** 10' 10" x 6' 10" (3.3m x 2.08m)

**BATHROOM** 

STAIRS TO THE FIRST FLOOR

**LANDING** 

**BEDROOM 1** 16' 2" x 13' 5" (4.93m x 4.09m)