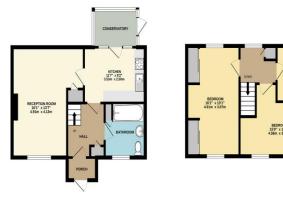

GROUND FLOOR 1ST FLOOR 468 sq.ft. (43.5 sq.m.) approx. 407 sq.ft. (37.8 sq.m.) approx.

TOTAL FLOOR AREA: 875 sq.ft. (81.3 sq.m.) approx.
Wells never alternal has been made to ensure the accusar of the floorable contained from measurements.

### **ENTRANCE PORCH**

## **ENTRANCE HALL**

**LOUNGE** 16' x 13' 5" (4.88m x 4.09m)

**KITCHEN** 11' 5" x 8' 3" (3.48m x 2.51m)

**CONSERVATORY** 10' 10" x 6' 10" (3.3m x 2.08m)

**BATHROOM** 

STAIRS TO THE FIRST FLOOR

**LANDING** 

**BEDROOM 1** 16' 2" x 13' 5" (4.93m x 4.09m)

**BEDROOM 2** 15' 0" x 10' 7" (4.57m x 3.23m)

**BEDROOM 3** 8' 8" x 8' 5" (2.64m x 2.57m)

**GOOD SIZE GARDEN** 

**DRIVEWAY FOR 2 CARS** 

IMP ORTANT NOTE: Paul Graham have not tested any services, heating system, appliances, fixtures or fittings. References to the tenure of a property are based on information supplied by the seller as Paul Graham have not had sight of the title documents. Neither has Paul Graham checked any existing or necessary planning consents, building regulations or rights of way. Prospective purchasers are advised to obtain verification from their solicitor or surveyor. PLEASE NOTE: All measurements are approximate and represent the maximum dimensions of any room (into bays and alcoves) and a margin of error should be allowed.