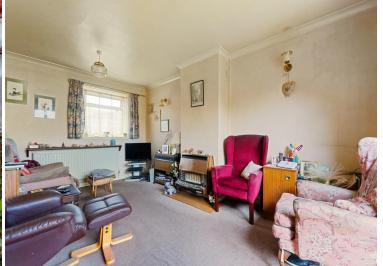

## **ENTRANCE HALL**

**LOUNGE** 16' x 13' 5" (4.88m x 4.09m)

**KITCHEN** 11' 5" x 8' 3" (3.48m x 2.51m)

**CONSERVATORY** 10' 10" x 6' 10" (3.3m x 2.08m)

**BATHROOM** 

STAIRS TO THE FIRST FLOOR

**LANDING** 

**BEDROOM 1** 16' 2" x 13' 5" (4.93m x 4.09m)