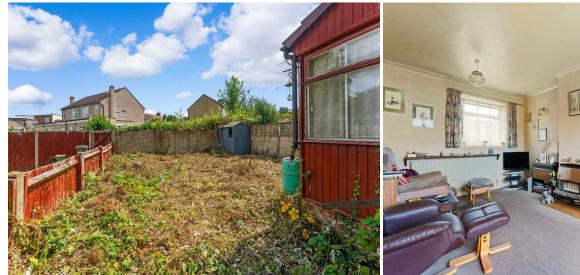

20 Merebank Lane, Waddon, Croydon, Surrey, CR0 4NP | £395,000 Freehold

Situated within easy reach of local transport links, this three bedroom terrace house is offered for sale with no chain. The property which boasts a good size rear garden and driveway parking for 2 cars does require modernising however provides the buyer an opportunity to 'stamp their own mark'. Upstairs there are three bedrooms, whilst on the ground floor there is a 16' through lounge, kitchen, conservatory and bathroom. Viewing advised.

**BEDROOM 2** 15' 0" x 10' 7" (4.57m x 3.23m)

**BEDROOM 3** 8' 8" x 8' 5" (2.64m x 2.57m)

**GOOD SIZE GARDEN** 

**DRIVEWAY FOR 2 CARS** 

IMP ORTANT NOTE: Paul Graham have not tested any services, heating system, appliances, fixtures or fittings. References to the tenure of a property are based on information supplied by the seller as Paul Graham have not had sight of the title documents. Neither has Paul Graham checked any existing or necessary planning consents, building regulations or rights of way. Prospective purchasers are advised to obtain verification from their solicitor or surveyor. PLEASE NOTE: All measurements are approximate and represent the maximum dimensions of any room (into bays and alcoves) and a margin of error should be allowed.