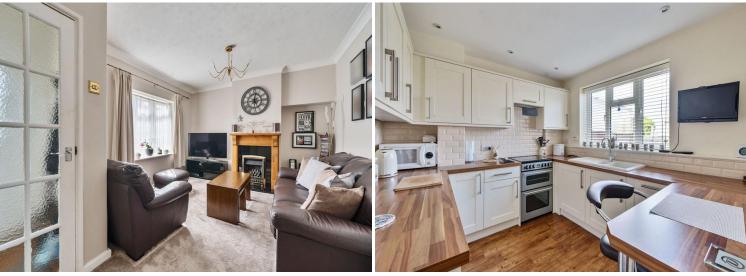

## Service Service Approximate Service Situate Service Service

Certified Property International Property Measurement Standards (IPMS2 Residential). © n/checom 2024. **ENTRANCE HALL** 

SITTING ROOM 15' 11" x 11' 2" (4.85m x 3.4m) Max

KITCHEN/DINING ROOM 9' 3" x 9' 3" (2.82m x 2.82m)

BATHROOM

SEPARATE WC

LANDING

BEDROOM 1 13' x 9' 10" (3.96m x 3m)

BEDROOM 2 10' 9" x 8' 5" (3.28m x 2.57m)

BEDROOM 3 7' 9" x 7' 3" (2.36m x 2.21m)

GARDEN 65' 10" x 15' 4" (20.07m x 4.67m) Approx