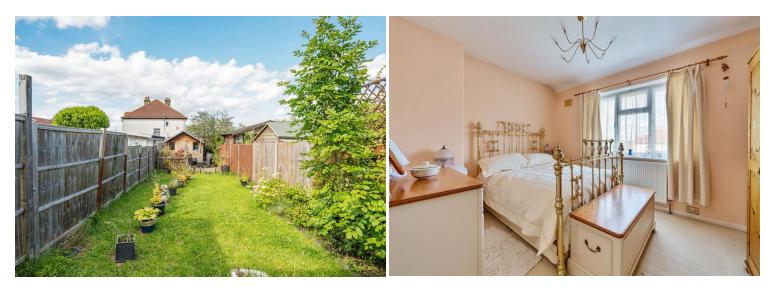

KITCHEN/DINING ROOM 9' 3" x 9' 3" (2.82m x 2.82m)

BATHROOM

SEPARATE WC

LANDING

BEDROOM 1 13' x 9' 10" (3.96m x 3m)

BEDROOM 2 10' 9" x 8' 5" (3.28m x 2.57m)

BEDROOM 3 7' 9" x 7' 3" (2.36m x 2.21m)

GARDEN 65' 10" x 15' 4" (20.07m x 4.67m) Approx