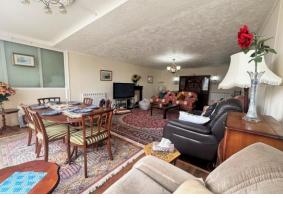

As you step into the apartment, you are immediately greeted by a delightful lounge diner. The layout creates a sense of spaciousness, allowing for a variety of furniture arrangements and providing ample room for both relaxation and entertainment. What sets this lounge apart is its oblique Seaview, offering a glimpse of the sea from the comfort of your own home.

Both bedrooms in this apartment are generously sized, offering plenty of space for furniture and personal belongings. The master bedroom's en-suite facilities add a touch of luxury to this already impressive space. The apartment's layout ensures that both bedrooms offer a peaceful and comfortable retreat.