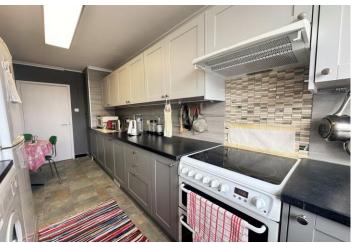

Adjacent to the lounge is a modern fitted kitchen, designed with both style and functionality in mind. It boasts contemporary fixtures and fittings, as well as high-quality appliances. The kitchen provides ample storage space, making it easy to keep everything organized, and there is plenty of counter space for food preparation.