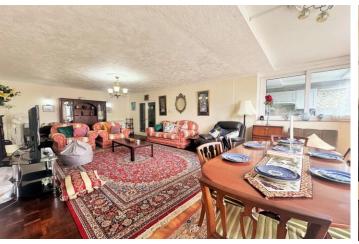

As you step into the apartment, you are immediately greeted by a delightful lounge diner. The layout creates a sense of spaciousness, allowing for a variety of furniture arrangements and providing ample room for both relaxation and entertainment. What sets this lounge apart is its oblique Seaview, offering a glimpse of the sea from the comfort of your own home.