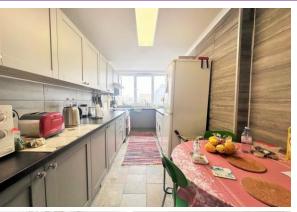

Adjacent to the lounge is a modern fitted kitchen, designed with both style and functionality in mind. It boasts contemporary fixtures and fittings, as well as high-quality appliances. The kitchen provides ample storage space, making it easy to keep everything organized, and there is plenty of counter space for food preparation.