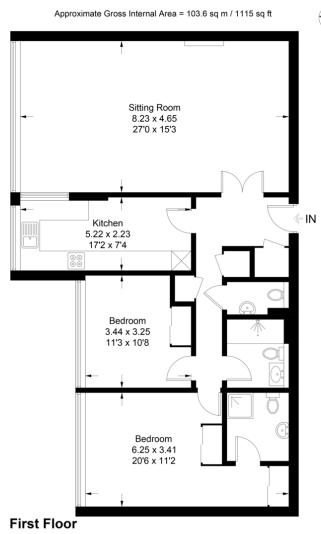

## Accommodation

#### **FIRST FLOOR**

**ENTRANCE HALL** 

SITTING ROOM 27' x 15' 3" (8.23m x 4.65m)

KITCHEN 17' 2" x 7' 4" (5.23m x 2.24m)

CLOAKROOM

BEDROOM TWO 11' 3" x 10' 8" (3.43m x 3.25m)

FAMILY BATHROOM

BEDROOM ONE 26' x 11' 2" (7.92m x 3.4m)

**ENSUITE SHOWER ROOM** 

### Sussex Heights, St. Margarets Place, Brighton, BN1 2FR

Illustration for identification purposes only, measurements are approximate, not to scale. Imageplansurveys @ 2024

Agents Note: Whilst every care has been taken to prepare these sales particulars, they are for guidance purposes only. All measurements are approximate are for general guidance purposes only and whilst every care has been taken to ensure their accuracy, they should not be relied upon and potential buyers are advised to recheck the measurements