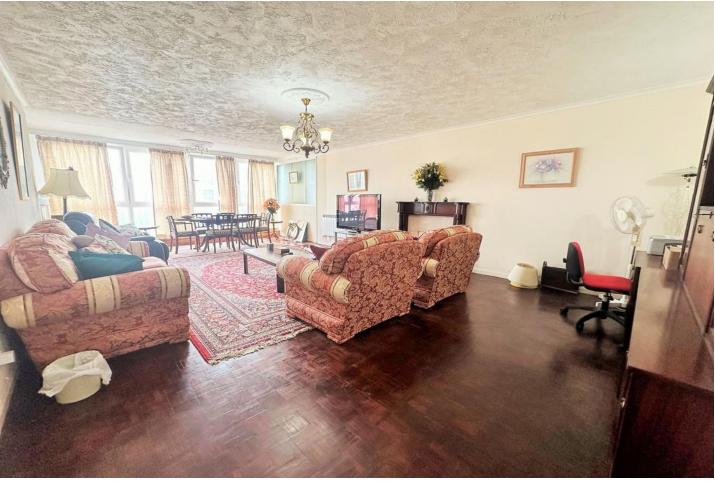

As you step into the apartment, you are immediately greeted by a delightful lounge diner. The layout creates a sense of spaciousness, allowing for a variety of furniture arrangements and providing ample room for both relaxation and entertainment. What sets this lounge apart is its oblique Seaview, offering a glimpse of the sea from the comfort of your own home.