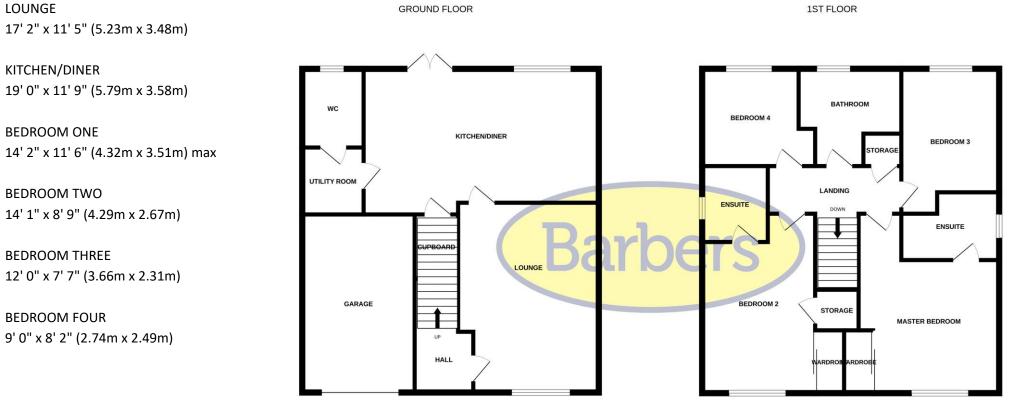

# 7 Oak Tree Rise, Malpas, Cheshire, SY14 7FA

1ST FLOOR

Helping you move

Whilst every attempt has been made to ensure the accuracy of the floorplan contained here, measurements of doors, windows, rooms and any other items are approximate and no responsibility is taken for any error, omission or mis-statement. This plan is for illustrative purposes only and should be used as such by any prospective purchaser. The services, systems and appliances shown have not been tested and no guarantee as to their operability or efficiency can be given. Made with Metropix ©2024