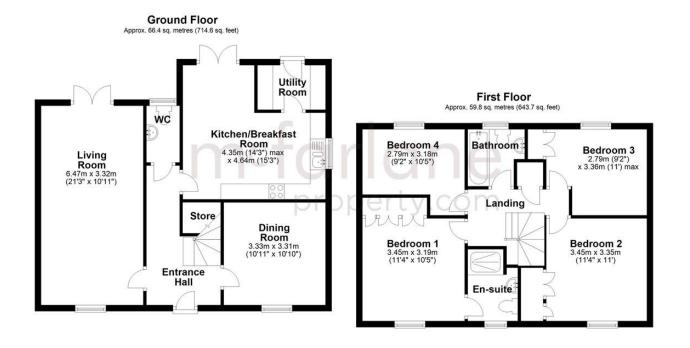

## Property description

An immaculately presented four bedroom detached family home. This property has fantastic ground floor space including a beautiful open plan kitchen breakfast room with French doors to the garden, a dual aspect living room with further French doors to the garden, an additional reception room as well as a utility room and WC.

Externally the property offers a low maintenance, generously sized rear garden with side access and access to the garage. There is also driveway parking in front of the garage.

On the first floor there are four fantastic sized bedrooms and a family bathroom. Bedroom one benefits from an en-suite shower room.

Council Tax Band E - Estimated cost £2015 p.a.

Total area: approx. 126.2 sq. metres (1358.3 sq. feet)

Our team are friendly, experienced and are all local. They know it better than they do their own living rooms and can help you find what you're looking for because we love where we live.