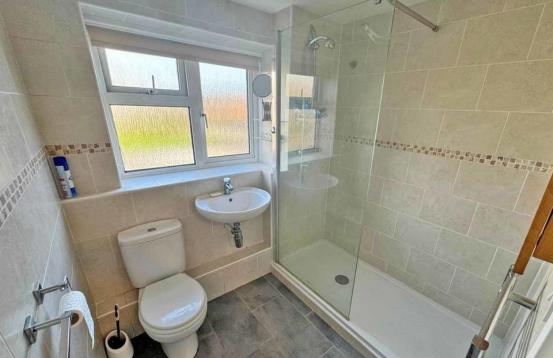

The flat benefits from an entrance hall with three fitted cupboards, a good-sized lounge opening onto a refitted kitchen with granite work tops, a large double bedroom and shower room. The is unallocated parking at the rear of the flats with a storage unit adjacent.

- First floor flat
- One double bedroom
- Good sized lounge
  - Refitted kitchen

- Shower room
- Popular location
- Near mainline station
- Viewing highly recommended