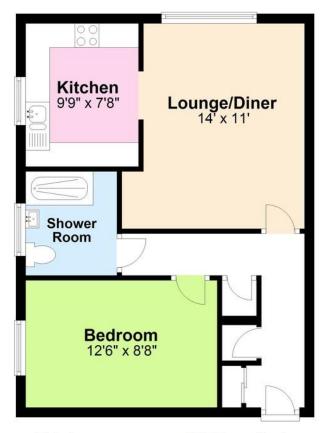

The flat benefits from an entrance hall with three fitted cupboards, a good-sized lounge opening onto a refitted kitchen with granite work tops, a large double bedroom and shower room. The is unallocated parking at the rear of the flats with a storage unit adjacent.

- First floor flat
- One double bedroom
- Good sized lounge
  - Refitted kitchen

- Shower room
- Popular location
- Near mainline station
- Viewing highly recommended

## **Ground Floor**

Total area: approx. 495.9 sq. feet

For illustrative purposes only. Not to scale. Plan produced using PlanUp.