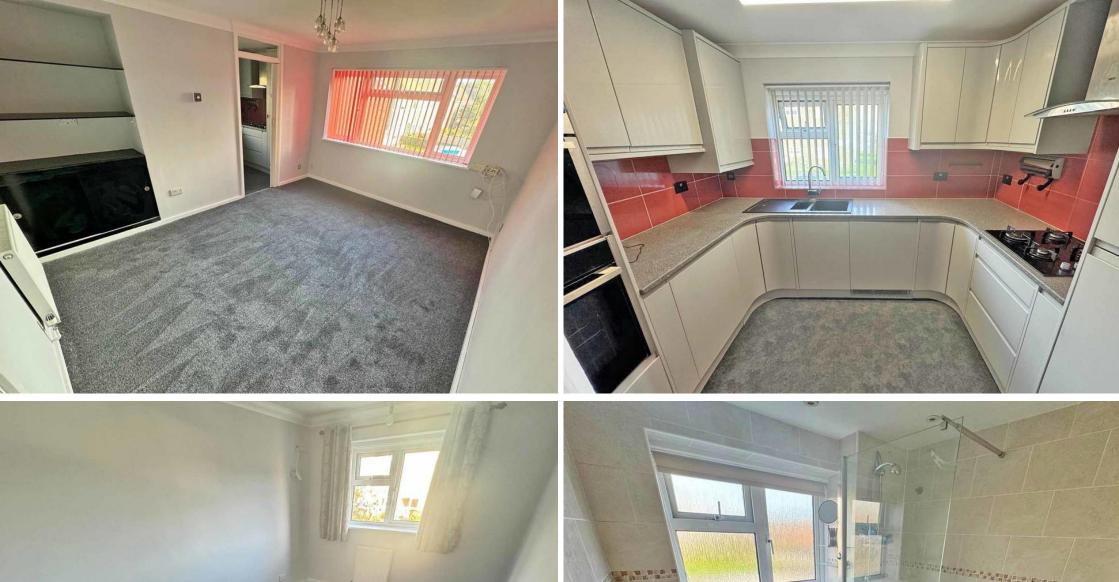

The flat benefits from an entrance hall with three fitted cupboards, a good-sized lounge opening onto a refitted kitchen with granite work tops, a large double bedroom and shower room. The is unallocated parking at the rear of the flats with a storage unit adjacent.

- First floor flat
- One double bedroom
- Good sized lounge
  - Refitted kitchen

- Shower room
- Popular location
- Near mainline station
- Viewing highly recommended