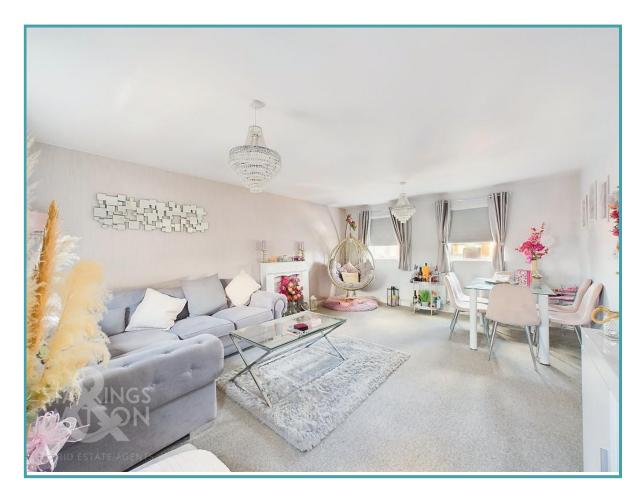

#### THE GRAND TOUR

Entering the main entrance door to the front you will find an entrance hallway with an airing cupboard, loft access and the intercom system. The first room to the right is the second bedroom, a comfortable room with double wardrobes currently used as an office. The next room is the main bedroom with a bright dual aspect and double fitted wardrobes. On the other side of the hallway is the bathroom which is a very generous size and tastefully decorated with a bath and shower over. The kitchen which is separate to the reception space is accessed via the hallway and offers a range of modern white units and rolled edge worktops over, wall mounted boiler, electric oven and gas hob, whilst there is space for a fridge/ freezer and washing machine as well as space for a breakfast table. The main reception features four windows with a dual aspect as well as plenty of space for soft furnishings.