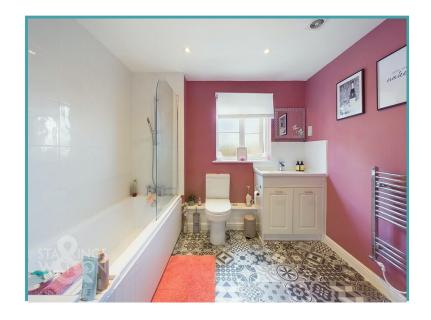

#### THE GRAND TOUR

Entering the main entrance door to the front you will find an entrance hallway with an airing cupboard, loft access and the intercom system. The first room to the right is the second bedroom, a comfortable room with double wardrobes currently used as an office. The next room is the main bedroom with a bright dual aspect and double fitted wardrobes. On the other side of the hallway is the bathroom which is a very generous size and tastefully decorated with a bath and shower over. The kitchen which is separate to the reception space is accessed via the hallway and offers a range of modern white units and rolled edge worktops over, wall mounted boiler, electric oven and gas hob, whilst there is space for a fridge/ freezer and washing machine as well as space for a breakfast table. The main reception features four windows with a dual aspect as well as plenty of space for soft furnishings.