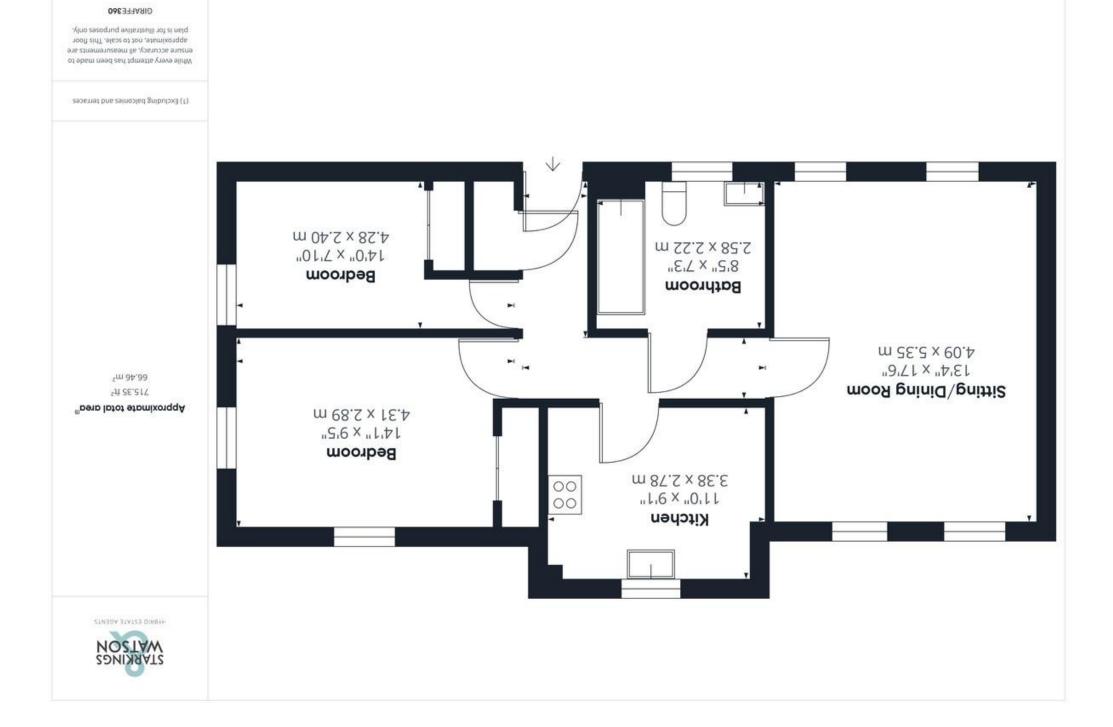

#### IN SUMMARY

Presented in IMMACULATE ORDER is this exceptional, TOP FLOOR, purpose built TWO BEDROOM APARTMENT. Situated within easy reach of Wymondham Town Centre and a wealth of local amenities, this home is an ideal opportunity for any FIRST TIME BUYER, downsizer or INVESTOR! Accommodation comprises; an inviting entrance hall, very generous and bright sitting/dining room, modern kitchen/breakfast room, TWO AMPLE DOUBLE BEDROOMS both with FITTED WARDROBES and a family bathroom. The property also benefits from ONE ALLOCATED PARKING SPACE. Having been thoughtfully improved and exceptionally well maintained, the apartment is most certainly ready to be moved straight into!

#### THE GRAND TOUR

Entering the main entrance door to the front you will find an entrance hallway with an airing cupboard, loft access and the intercom system. The first room to the right is the second bedroom, a comfortable room with double wardrobes currently used as an office. The next room is the main bedroom with a bright dual aspect and double fitted wardrobes. On the other side of the hallway is the bathroom which is a very generous size and tastefully decorated with a bath and shower over. The kitchen which is separate to the reception space is accessed via the hallway and offers a range of modern white units and rolled edge worktops over, wall mounted boiler, electric oven and gas hob, whilst there is space for a fridge/ freezer and washing machine as well as space for a breakfast table. The main reception features four windows with a dual aspect as well as plenty of space for soft furnishings.