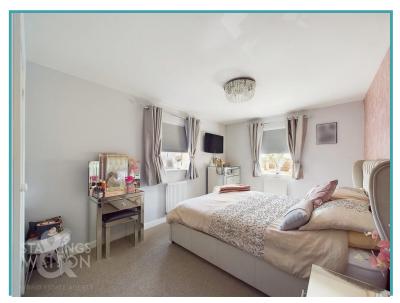

#### THE GRAND TOUR

Entering the main entrance door to the front you will find an entrance hallway with an airing cupboard, loft access and the intercom system. The first room to the right is the second bedroom, a comfortable room with double wardrobes currently used as an office. The next room is the main bedroom with a bright dual aspect and double fitted wardrobes. On the other side of the hallway is the bathroom which is a very generous size and tastefully decorated with a bath and shower over. The kitchen which is separate to the reception space is accessed via the hallway and offers a range of modern white units and rolled edge worktops over, wall mounted boiler, electric oven and gas hob, whilst there is space for a fridge/ freezer and washing machine as well as space for a breakfast table. The main reception features four windows with a dual aspect as well as plenty of space for soft furnishings.