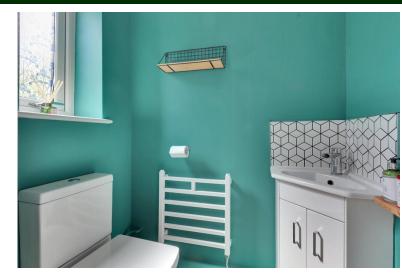

## **Property Description**

- ♦ Outside Light, secure composite front door to
- ◆ Hall, Cloakroom with low-level WC, heated towel rail, corner washbasin with cupboard beneath and window.

• Combined sitting room/kitchen enjoys a dual aspect and provides space for both soft seating and a table and chairs. Attractive wooden style flooring and wall hung display and media shelf.

•Nursery/study with window to front and radiator.

♦ Bathroom fitted with under floor heating, washbasin with cupboard beneath, low-level WC, Rocca compact bath with separate shower above, fitted cabinet with illuminated mirror, chrome towel radiator and window.