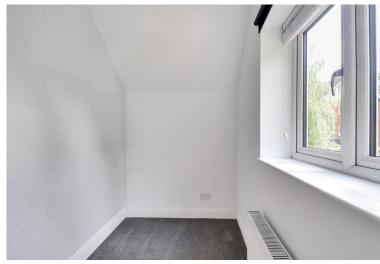

•Nursery/study with window to front and radiator.

♦ Bathroom fitted with under floor heating, washbasin with cupboard beneath, low-level WC, Rocca compact bath with separate shower above, fitted cabinet with illuminated mirror, chrome towel radiator and window.