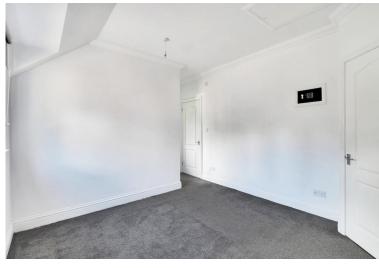

• Matching panelled door to utility cupboard with plumbing for washing machine and space for stacked tumble dryer above. Also housing consumer unit.

♦ Staircase to the first floor.

◆Double bedroom with window to side, built in safe and access to boarded roof space with fitted ladder. Wall mounted electric radiator.