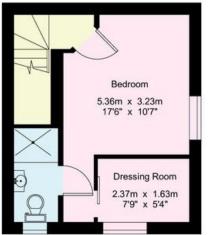

## 2 Fairfax Cottage House - Gross Internal Area : 47.6 sq.m (512 sq.ft.)

For Identification Purposes Only. © 2024 Trueplan (UK) Limited (01892) 614 881

www.sumnerpridham.co.uk info@sumnerpridham.co.uk 01892 516615

• Matching panelled door to utility cupboard with plumbing for washing machine and space for stacked tumble dryer above. Also housing consumer unit.

♦ Staircase to the first floor.

◆Double bedroom with window to side, built in safe and access to boarded roof space with fitted ladder. Wall mounted electric radiator.

•Nursery/study with window to front and radiator.

♦ Bathroom fitted with under floor heating, washbasin with cupboard beneath, low-level WC, Rocca compact bath with separate shower above, fitted cabinet with illuminated mirror, chrome towel radiator and window.