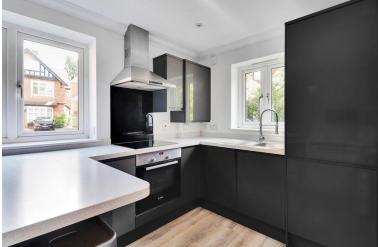

◆ The fitted kitchen has a good range of cupboards and includes a Bosch ceramic hob with matching electric oven beneath, extractor above. Stainless steel sink and drainer with mixer tap and window above. Integrated fridge and freezer, Bosch dishwasher and breakfast bar.