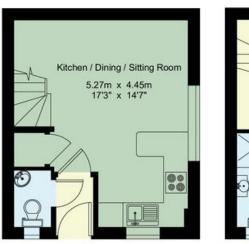

## 2 Fairfax Cottage House - Gross Internal Area : 47.6 sq.m (512 sq.ft.)

For Identification Purposes Only. © 2024 Trueplan (UK) Limited (01892) 614 881

www.sumnerpridham.co.uk info@sumnerpridham.co.uk 01892 516615

## **Property Description**

- ♦ Outside Light, secure composite front door to
- ◆ Hall, Cloakroom with low-level WC, heated towel rail, corner washbasin with cupboard beneath and window.

• Combined sitting room/kitchen enjoys a dual aspect and provides space for both soft seating and a table and chairs. Attractive wooden style flooring and wall hung display and media shelf.

◆ The fitted kitchen has a good range of cupboards and includes a Bosch ceramic hob with matching electric oven beneath, extractor above. Stainless steel sink and drainer with mixer tap and window above. Integrated fridge and freezer, Bosch dishwasher and breakfast bar.