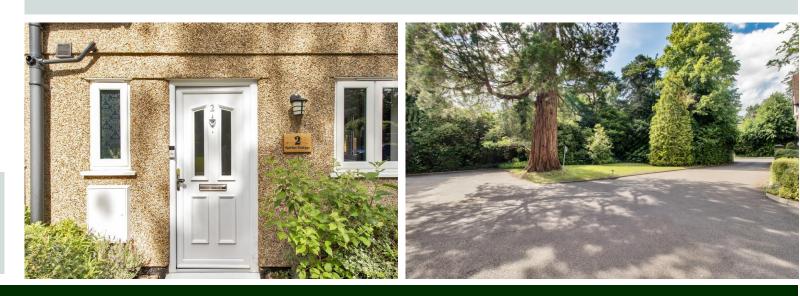

## **Property Description**

- ♦ Outside Light, secure composite front door to
- ◆ Hall, Cloakroom with low-level WC, heated towel rail, corner washbasin with cupboard beneath and window.

• Combined sitting room/kitchen enjoys a dual aspect and provides space for both soft seating and a table and chairs. Attractive wooden style flooring and wall hung display and media shelf.

## Outside

♦ Communal gardens with established rhododendrons, feature Canadian redwood tree and area of lawn for seating/playing.

• Allocated parking space with additional two visitor parking spaces.