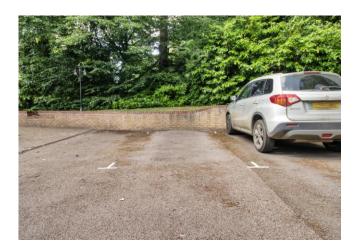

## Outside

♦ Communal gardens with established rhododendrons, feature Canadian redwood tree and area of lawn for seating/playing.

• Allocated parking space with additional two visitor parking spaces.