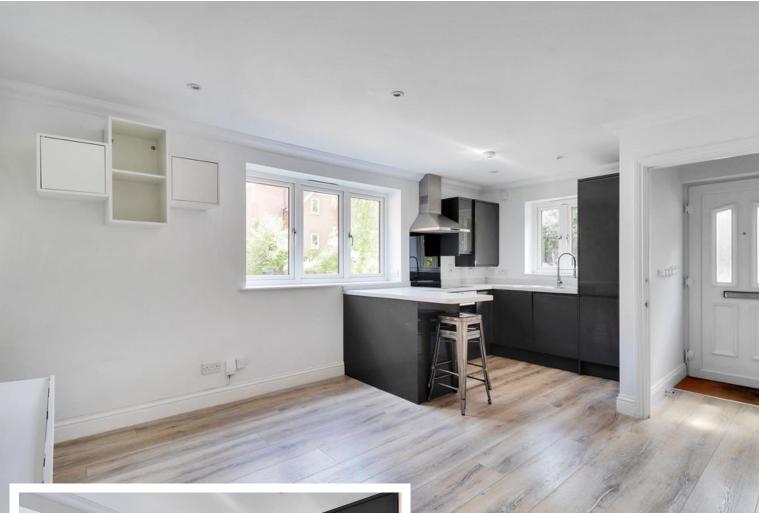

## **Property Description**

- ♦ Outside Light, secure composite front door to
- ◆ Hall, Cloakroom with low-level WC, heated towel rail, corner washbasin with cupboard beneath and window.

• Combined sitting room/kitchen enjoys a dual aspect and provides space for both soft seating and a table and chairs. Attractive wooden style flooring and wall hung display and media shelf.

◆ The fitted kitchen has a good range of cupboards and includes a Bosch ceramic hob with matching electric oven beneath, extractor above. Stainless steel sink and drainer with mixer tap and window above. Integrated fridge and freezer, Bosch dishwasher and breakfast bar.