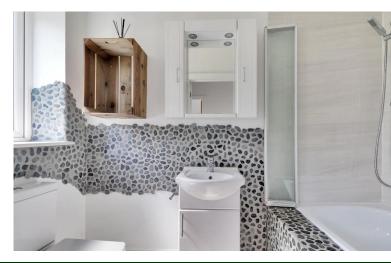

•Nursery/study with window to front and radiator.

♦ Bathroom fitted with under floor heating, washbasin with cupboard beneath, low-level WC, Rocca compact bath with separate shower above, fitted cabinet with illuminated mirror, chrome towel radiator and window.