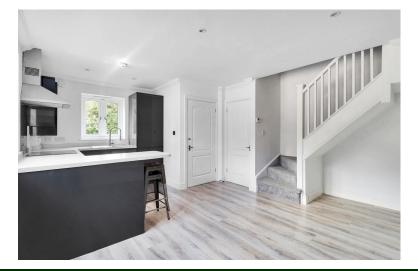

## **Property Description**

- ♦ Outside Light, secure composite front door to
- ◆ Hall, Cloakroom with low-level WC, heated towel rail, corner washbasin with cupboard beneath and window.

• Combined sitting room/kitchen enjoys a dual aspect and provides space for both soft seating and a table and chairs. Attractive wooden style flooring and wall hung display and media shelf.

◆ The fitted kitchen has a good range of cupboards and includes a Bosch ceramic hob with matching electric oven beneath, extractor above. Stainless steel sink and drainer with mixer tap and window above. Integrated fridge and freezer, Bosch dishwasher and breakfast bar.

• Matching panelled door to utility cupboard with plumbing for washing machine and space for stacked tumble dryer above. Also housing consumer unit.

♦ Staircase to the first floor.

◆Double bedroom with window to side, built in safe and access to boarded roof space with fitted ladder. Wall mounted electric radiator.