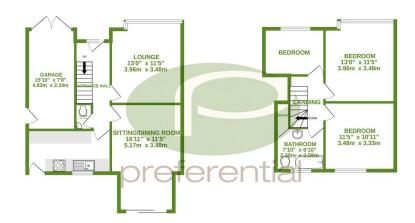

TOTAL FLOOR AREA: 1068 sq.ft. (99.2 sq.m.) approx.

Whilst overy stampt has been made to ensure the accusary of the floorging contained here, measurement of obors, windows, morns and any other forms are approximate and no responsibly in table for any enrice onission or rise statement. This pain is for lifetatively proposes only and should be used as such by any prospective purchaser. The services, systems and appliancies shown have not been tested and no guarante as to have operability or efficiency can be given.