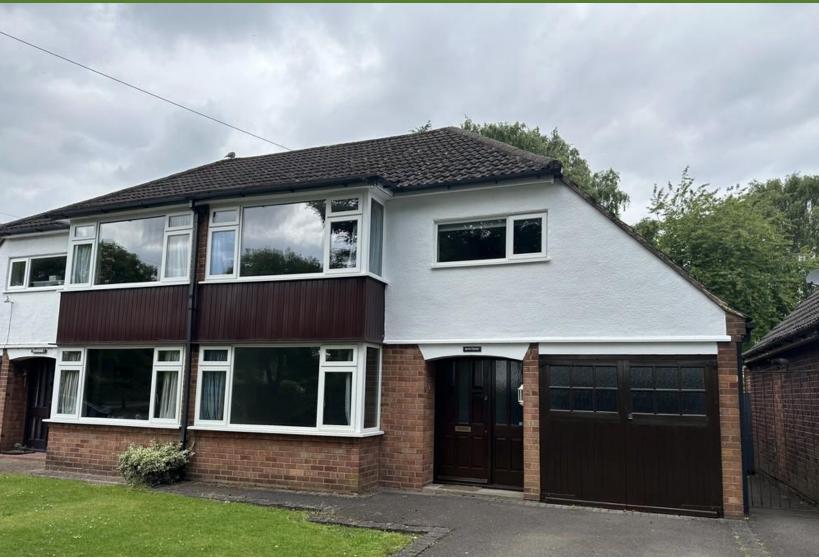

## Montrose, Fazeley Road, Fazeley, Staffs, B78 3LL

## Asking Price Of £350,000

A good sized three bedroom semi detached house with a stunning garden, located close to local amenities and transport links in Tamworth. This semi-detached property benefits from a single garage and off road parking, as well as a large garden to the rear. Accommodation comprises: Hallway giving access to two reception rooms and a separate, modern kitchen with integrated appliances and a downstairs wc. The first floor features three bedrooms and a modern bathroom suite. This property must be viewed to appreciate the accommodation on offer.