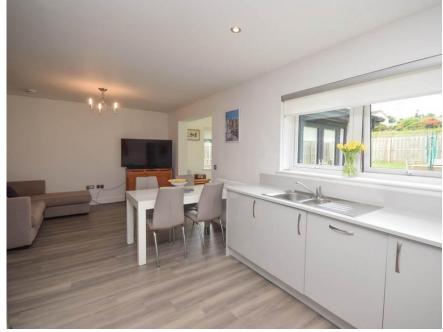

## Property Summary

Next Home are delighted to bring to the market this immaculately presented 2 bedroom semi-detached bungalow situated in a new developed area of Rattray.

The property would be ideal for a host of buyers with accommodation set over one level comprising: Entrance hall with storage, open plan living with space for variety of free-standing, a modern fully fitted kitchen with 'Smeg' appliances and a sun room which gives access to the rear garden.

#### Property Room sizes

HALL

LOUNGE

14'5" x 11'5" (4.39m x 3.48m)

KITCHEN

10' x 9' 6" (3.05m x 2.9m)

**SUN ROOM** 

12' 7" x 8' 9" (3.84m x 2.67m)