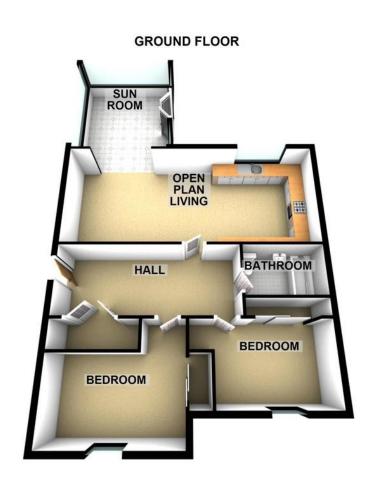

## Property Summary

Next Home are delighted to bring to the market this immaculately presented 2 bedroom semi-detached bungalow situated in a new developed area of Rattray.

The property would be ideal for a host of buyers with accommodation set over one level comprising: Entrance hall with storage, open plan living with space for variety of free-standing, a modern fully fitted kitchen with 'Smeg' appliances and a sun room which gives access to the rear garden.

There is also 2 double bedrooms with built in storage and modern family bathroom.

The rear garden is fully enclosed with timber fencing, lawn, patio and decking ideal for hosting in the summer months.

Gas central heating and double glazing throughout.

### Floorplans

#### Property Room sizes

HALL

LOUNGE

14'5" x 11'5" (4.39m x 3.48m)

KITCHEN

10' x 9' 6" (3.05m x 2.9m)

**SUN ROOM** 

12' 7" x 8' 9" (3.84m x 2.67m)

**BEDROOM** 

13' 1" x 9' 6" (3.99m x 2.9m)

**BEDROOM** 

12'9" x 9'8" (3.89m x 2.95m)

**BATHROOM** 

9'9" x 6' 1" (2.97m x 1.83m)

PLEASE NOTE: These particulars whilst believed to be accurate are set out as a general outline only for guidance and do not constitute any part of an offer or contract intending, purchasers should not rely on them as statements or representations of fact, but must satisfy themselves by inspection or otherwise as to their accuracy. No person in this firm's employment has the authority to make or give representation or warranty in respect of the property. All roomsizes are approximate and for general guidance only. They cannot be relied upon for fitting carpets, fumiture etc.