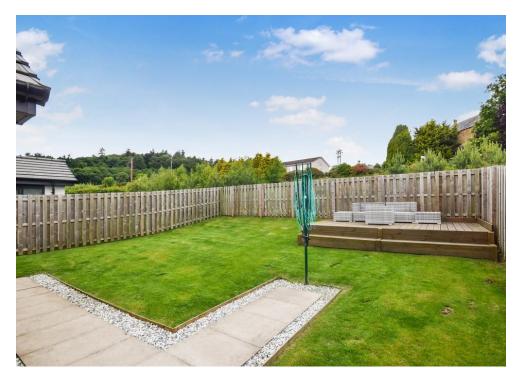

There is also 2 double bedrooms with built in storage and modern family bathroom.

The rear garden is fully enclosed with timber fencing, lawn, patio and decking ideal for hosting in the summer months.

Gas central heating and double glazing throughout.