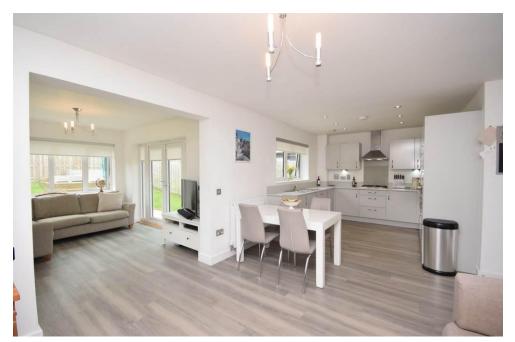

## Property Summary

Next Home are delighted to bring to the market this immaculately presented 2 bedroom semi-detached bungalow situated in a new developed area of Rattray.

The property would be ideal for a host of buyers with accommodation set over one level comprising: Entrance hall with storage, open plan living with space for variety of free-standing, a modern fully fitted kitchen with 'Smeg' appliances and a sun room which gives access to the rear garden.

#### Property Room sizes

HALL

LOUNGE

14'5" x 11'5" (4.39m x 3.48m)

KITCHEN

10' x 9' 6" (3.05m x 2.9m)

**SUN ROOM** 

12' 7" x 8' 9" (3.84m x 2.67m)