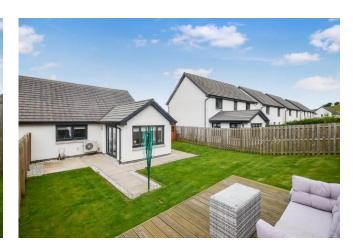

## Property Summary

Next Home are delighted to bring to the market this immaculately presented 2 bedroom semi-detached bungalow situated in a new developed area of Rattray.

The property would be ideal for a host of buyers with accommodation set over one level comprising: Entrance hall with storage, open plan living with space for variety of free-standing, a modern fully fitted kitchen with 'Smeg' appliances and a sun room which gives access to the rear garden.

There is also 2 double bedrooms with built in storage and modern family bathroom.

The rear garden is fully enclosed with timber fencing, lawn, patio and decking ideal for hosting in the summer months.

Gas central heating and double glazing throughout.

### Key property features

- **♥** Ground source heat pump
- **У** Sun room
- **♥** NHBC
- **৺** Bungalow
- ✓ 2 double bedrooms
- **У** Modern kitchen/bathroom
- **∀** private garden
- **♥** Countryside views
- **У** Ideal for a host buyers
- ✓ Popular residential area