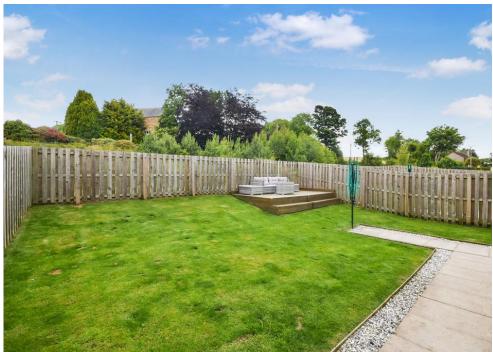

There is also 2 double bedrooms with built in storage and modern family bathroom.

The rear garden is fully enclosed with timber fencing, lawn, patio and decking ideal for hosting in the summer months.

Gas central heating and double glazing throughout.