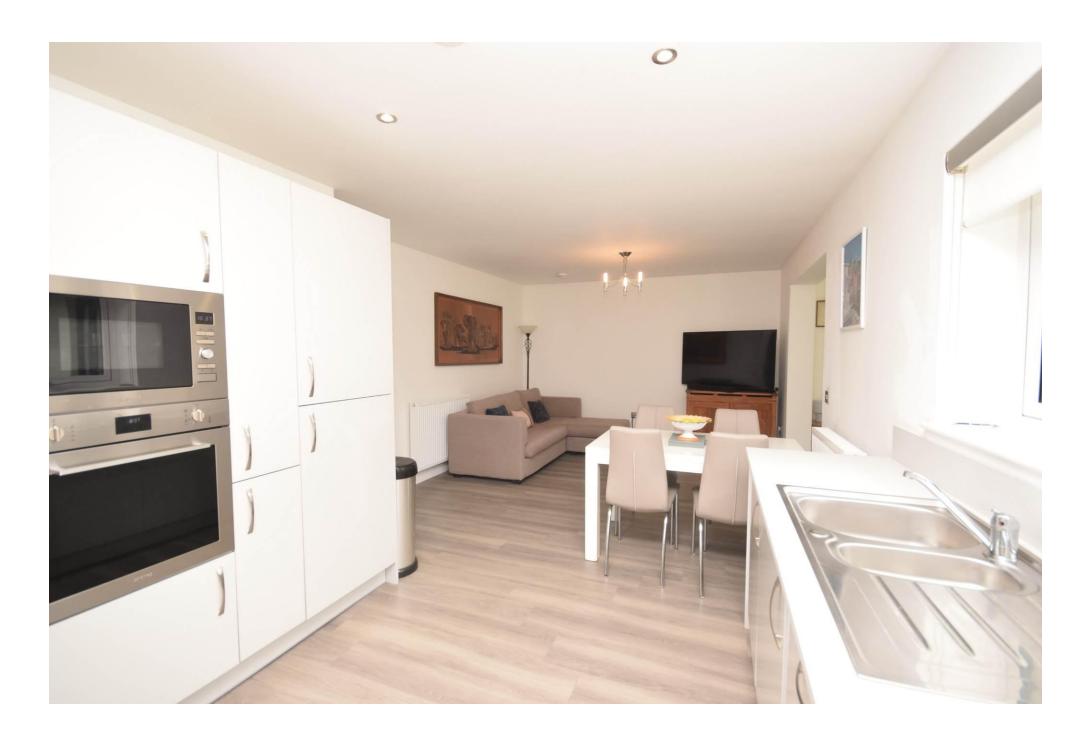

## Property Summary

Next Home are delighted to bring to the market this immaculately presented 2 bedroom semi-detached bungalow situated in a new developed area of Rattray.

The property would be ideal for a host of buyers with accommodation set over one level comprising: Entrance hall with storage, open plan living with space for variety of free-standing, a modern fully fitted kitchen with 'Smeg' appliances and a sun room which gives access to the rear garden.

#### Property Room sizes

HALL

LOUNGE

14'5" x 11'5" (4.39m x 3.48m)

KITCHEN

10' x 9' 6" (3.05m x 2.9m)

**SUN ROOM** 

12' 7" x 8' 9" (3.84m x 2.67m)