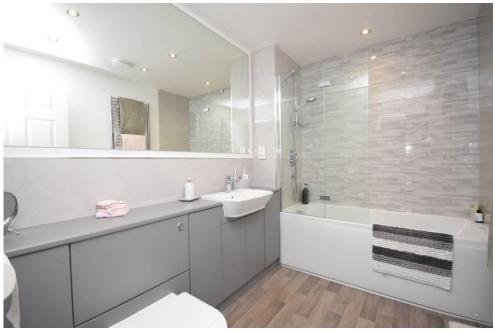

There is also 2 double bedrooms with built in storage and modern family bathroom.

The rear garden is fully enclosed with timber fencing, lawn, patio and decking ideal for hosting in the summer months.

Gas central heating and double glazing throughout.

**BEDROOM** 

13' 1" x 9' 6" (3.99m x 2.9m)

**BEDROOM** 

12'9" x 9'8" (3.89m x 2.95m)

**BATHROOM** 

9'9" x 6' 1" (2.97m x 1.83m)

PLEASE NOTE: These particulars whilst believed to be accurate are set out as a general outline only for guidance and do not constitute any part of an offer or contract intending, purchasers should not rely on them as statements or representations of fact, but must satisfy themselves by inspection or otherwise as to their accuracy. No person in this firm's employment has the authority to make or give representation or warranty in respect of the property. All roomsizes are approximate and for general guidance only. They cannot be relied upon for fitting carpets, fumiture etc.