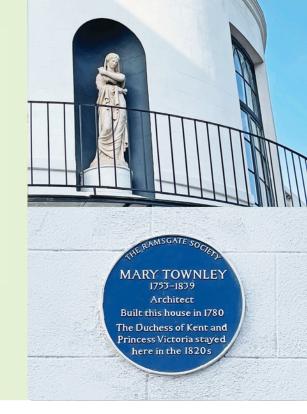

This iconic mansion was originally designed by one of England's first female architects, Mary Townley, and is now being lovingly and meticulously restored and converted, bringing it back to its original Georgian grandeur.