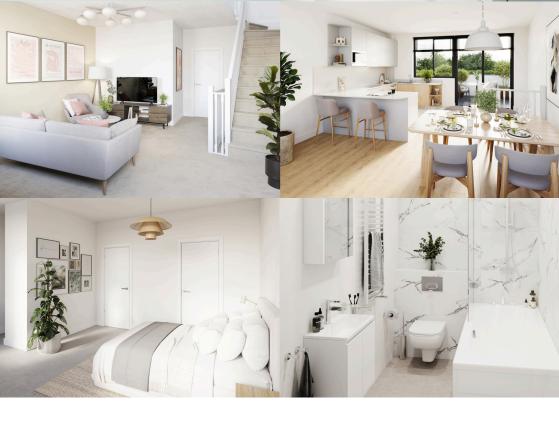

The apartments have been considerately designed to maximise space, light and style to accommodate modern living, while retaining many of the original endearing features of this remarkable building.

Framing each apartment are sizeable sash windows to allow the light to flood in, complimented by detailed coving, ceiling roses, and original door styles, combined with sleek modern fully equipped kitchens using the most up to date specifications.

Preparing each home to offer the latest technology, the highest quality fixture and fittings and sympathetic flooring and paint finishes.