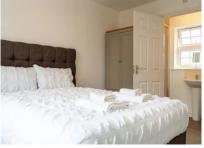

#### Accommodation

**GROUND FLOOR** 

Hall

Cloakroom

Lounge 15'10" (4.83m) x 13'8" (4.17m) as average

Dining Area 10'0" (3.05m) x 8'7" (2.62m) Kitchen Area 9'7" (2.92m) x 6'10" (2.08m)

FIRST FLOOR Landing

 Bedroom 1
 12'4" (3.76m) x 9'10" (3.00m)

 En-suite
 9'7" (2.92m) x 3'4" (1.02m)

 Bedroom 2
 13'5" (4.09m) x 7'10" (2.39m)

 Bedroom 3
 9'1" (2.77m) x 7'6" (2.29m)