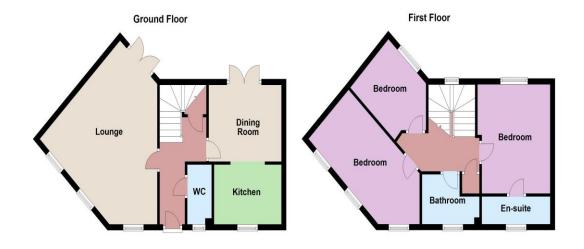

#### Accommodation

**GROUND FLOOR** 

Hall

Cloakroom

Lounge 15'10" (4.83m) x 13'8" (4.17m) as average

Dining Area 10'0" (3.05m) x 8'7" (2.62m) Kitchen Area 9'7" (2.92m) x 6'10" (2.08m)

FIRST FLOOR Landing

 Bedroom 1
 12'4" (3.76m) x 9'10" (3.00m)

 En-suite
 9'7" (2.92m) x 3'4" (1.02m)

 Bedroom 2
 13'5" (4.09m) x 7'10" (2.39m)

 Bedroom 3
 9'1" (2.77m) x 7'6" (2.29m)