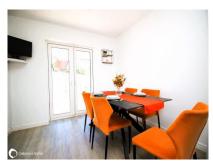

#### Accommodation

**GROUND FLOOR** 

Hall

Cloakroom

Lounge 15'10" (4.83m) x 13'8" (4.17m) as average

Dining Area 10'0" (3.05m) x 8'7" (2.62m) Kitchen Area 9'7" (2.92m) x 6'10" (2.08m)

FIRST FLOOR Landing

 Bedroom 1
 12'4" (3.76m) x 9'10" (3.00m)