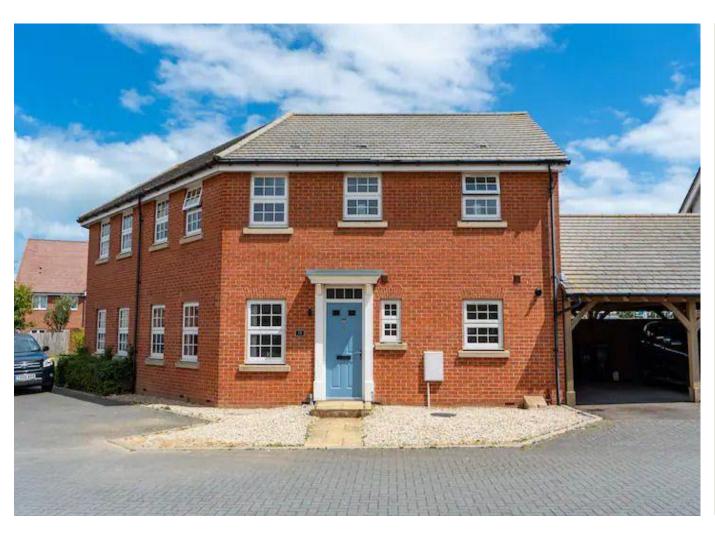

#### The Property

LOCATED CLOSE TO WESTWOOD CROSS, IDEAL FOR ACCESS TO ALL OF THANET AND TRANSPORT LINKS, YOU WILL FIND THIS WELL PRESENTED AND GOOD SIZED MODERN SEMI DETACHED FAMILY HOME. The property offers three good sized bedrooms on the first floor, with the main bedroom having an en-suite along with a family bathroom. On the ground floor is a large living room, cloakroom, along with a kitchen and dining area. To the rear of the property is an enclosed low maintenance pea beach garden with a car port to the side. The property is double glazed and has central heating and comes with no chain.

#### Location

Located in Manston Way in the Westwood Cross area which is well located for the shopping and leisure facilities as well as easy access to all the Thanet towns. There is a good selection of bars and restaurants as well as stunning beaches throughout Thanet, together with a number of mainline railway stations providing access to London and beyond.