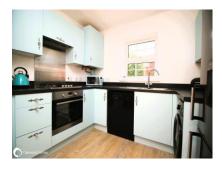

#### Accommodation

**GROUND FLOOR** 

Hall

Cloakroom

Lounge 15'10" (4.83m) x 13'8" (4.17m) as average

Dining Area 10'0" (3.05m) x 8'7" (2.62m) Kitchen Area 9'7" (2.92m) x 6'10" (2.08m)

FIRST FLOOR Landing

 Bedroom 1
 12'4" (3.76m) x 9'10" (3.00m)