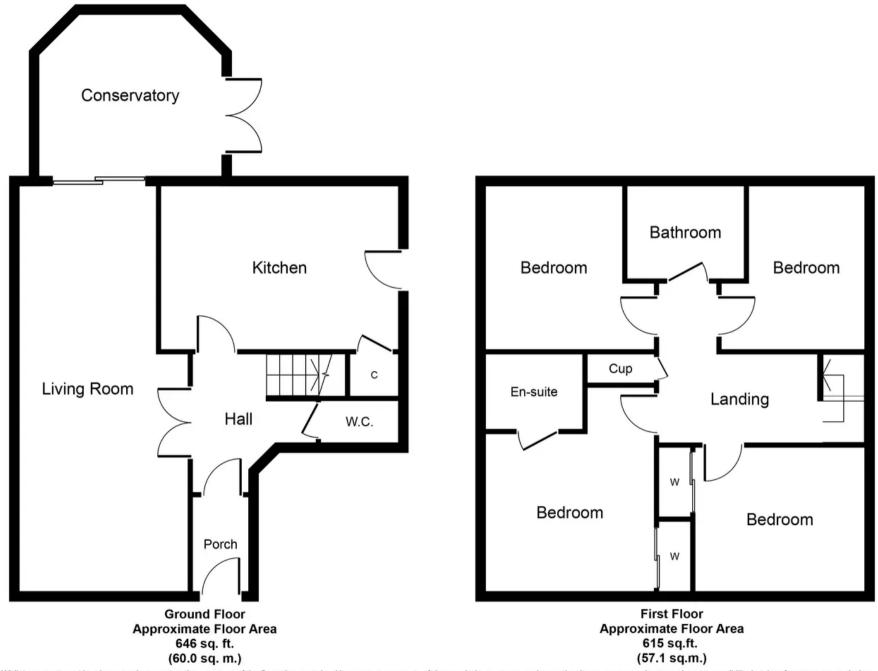

Council Tax band: E

- Four Bedroom Detached Property with Garage
- Spacious Lounge/Dining area leading to Conservatory creating perfect sociable flow
- Modern Lower Level Wc
- Breakfasting Kitchen offers generous range of cabinetry
- Master Bedroom offers stylish modern En-suite facilities
- Three Double Bedrooms with Bed 4 being generous Single Bedroom
- Lounge Offers Box Bay window with views towards mature woodland walks
- Modern Family Bathroom on upper level
- Spacious Monobloc Driveway
- Excellent commuter links via rail and road within close proximity

Whilst every attempt has been made to ensure the accuracy of the floor plan contained here, measurements of doors, windows, rooms and any other items are approximate and no responsibility is taken for any error, omission, or mis-statement. The measurements should not be relied upon for valuation, transaction and/or funding purposes This plan is for illustrative purposes only and should be used as such by any prospective purchaser or tenant.