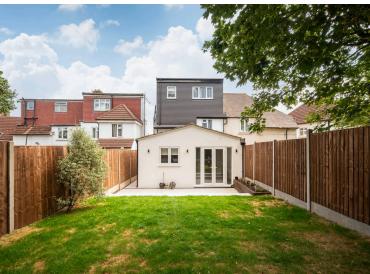

## Sturgess Avenue, Hendon, NW4 £975,000

Principal agent for this stunning 4/5 bedroom 3 bathroom semi detached house arranged over three floors extending to 1435 ft.<sup>2</sup> 133.3 m<sup>2</sup>.

The property has undergone complete refurbishment has been extended extensively on the rear and the loft has been converted into a large principal bedroom with ensuite bathroom.

At the front, there is a driveway providing parking for numerous vehicles and they private landscaped rear garden.

The property is chain free vacant and ready to move in.

Within walking distance of Hendon Central tube station, a short drive from the A1 M and M1 Motorway and walking distance Sturgess Park.