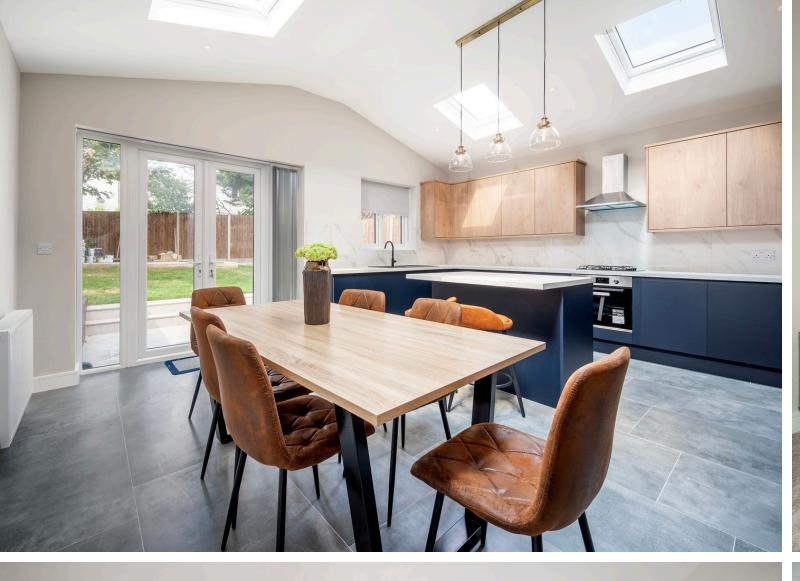

Comprising entrance porch through to reception hallway, shower room Com, reception room/bedroom 5, reception 2, Huge kitchen breakfast room with Access out to the garden.

On the first floor there are two double bedrooms and a single bedroom plus a bathroom on the second floor is the principal bedroom with ensuite.