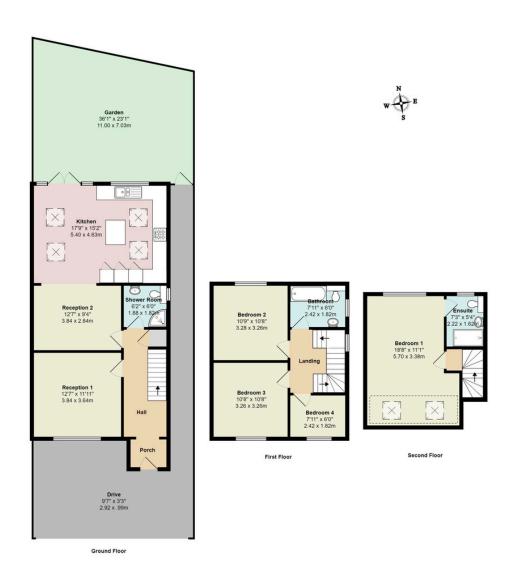

## Sturgess Avenue NW4

Ground Floor Area: 719 ft<sup>2</sup> ... 66.8 m<sup>2</sup> First Floor Area: 416 ft² ... 38.6 m² Second Floor Area: 300 ft<sup>2</sup> ... 27.9 m<sup>2</sup>

## Freehold **Tenure**

1435 sqft / 133.3 m2

4 Bedrooms

3 Bathrooms

Drive

Residential Sales

Lettings

Telephone 020 8381 4970 Email info@moreland.uk.com Registered Office Unit 8, Alpha Business Park, Travellers Close, Welham Green AL9 7NT Registered in England No. 3663497 Vat No. 701775936

## Sturgess Avenue, Hendon, NW4 £975,000

Principal agent for this stunning 4/5 bedroom 3 bathroom semi detached house arranged over three floors extending to 1435 ft.<sup>2</sup> 133.3 m<sup>2</sup>.

The property has undergone complete refurbishment has been extended extensively on the rear and the loft has been converted into a large principal bedroom with ensuite bathroom.

Comprising entrance porch through to reception hallway, shower room Com, reception room/bedroom 5, reception 2, Huge kitchen breakfast room with Access out to the garden.

On the first floor there are two double bedrooms and a single bedroom plus a bathroom on the second floor is the principal bedroom with ensuite.