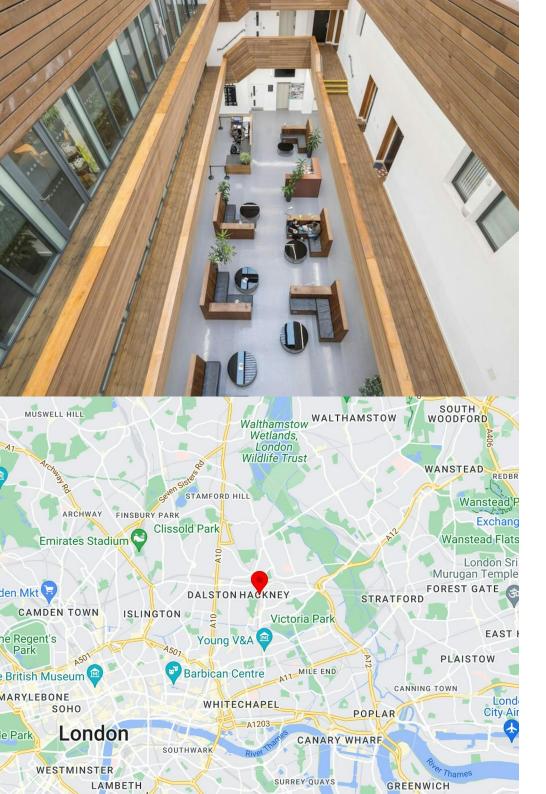

### Location

Located just across the road from London Fields, as well as being a short walk to Broadway Market, ideally placed for work and pleasure.

Hackney Central and London Fields rail stations are both nearby providing transport links to London Liverpool Street within 6 minutes. Mare Street is also well serviced by buses, giving superb access to The City and the surrounding areas.