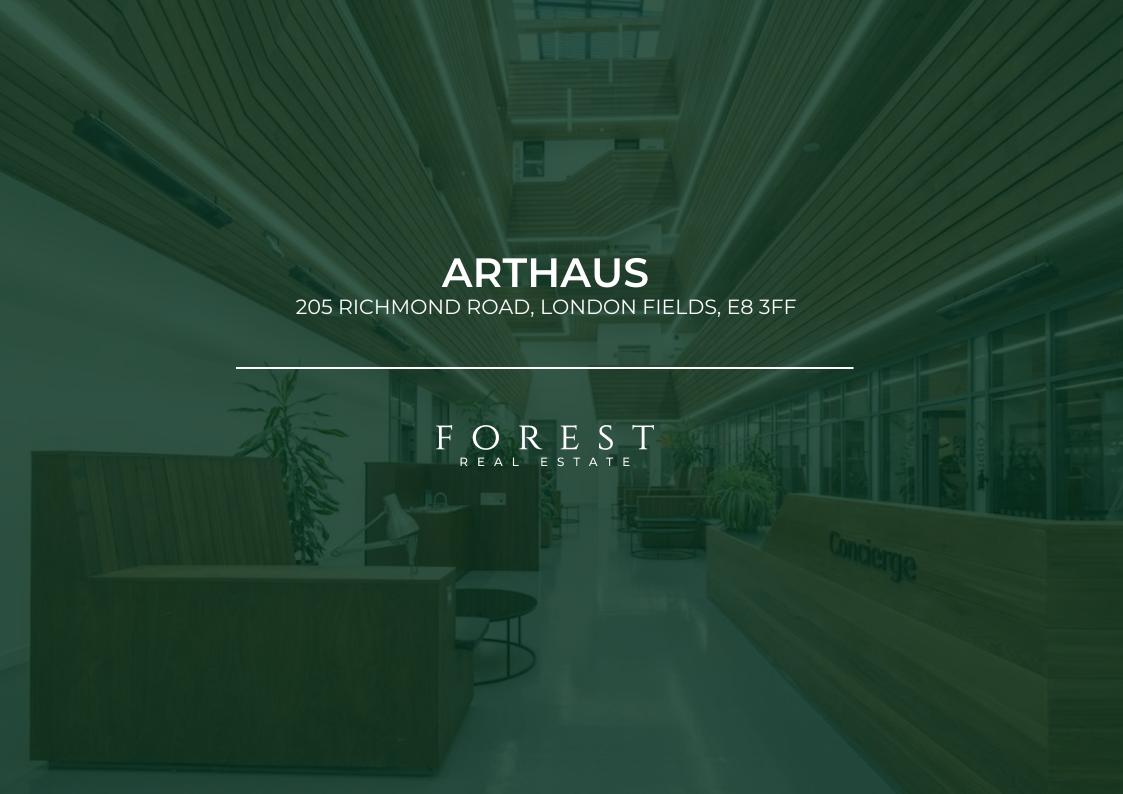

### Description

Arthaus is a highly creative mixed-use development in the heart of Hackney. The award-winning developers and international architects have created a mix of superbly designed apartments and working studios within the imposing framework of a former art gallery.

Occupying the ground floor units are a number of excellent restaurants, bakery & café, including the highly rated Lardo, Pophams and Patty & Bun.

There are a selection of offices ranging in size suitable for short and long term leasing. Rents are fully inclusive of service charge, utilities, internet and furniture packages.