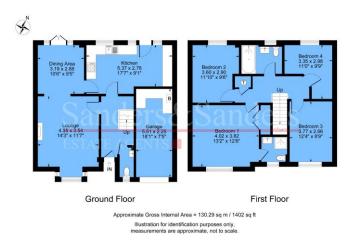

### Blenheim Close, Bidford-on-Avon, Alcester, Warwickshire, B50 4HW

Lounge 14'3" x 11'7" (4.35 x 3.54)

Dining Area 10'6" x 9'5" (3.19 x 2.88)

Kitchen 17'7" x 9'1" (5.37 x 2.76)

First Floor Landing

#### Bedroom One 13'2" x 12'6" (4.02 x 3.82)

**En-Suite Shower Room** 

Bedroom Two 11'10" x 9'6" (3.60 x 2.90)

Bedroom Three 12'4" x 8'9" (3.77 x 2.66)

Bedroom Four 11'0" x 9'9" (3.35 x 2.98)

#### **Bathroom**

Garage 18'1" x 7'5" (5.51 x 2.25)

#### Floor Plans

These floor plans are for identification purposes only in relation to where one room is situated to another. They are not to be relied upon in any way for dimensions, scaling or sq. ft/metres. We will not be held responsible for any loss incurred, due to reliance on these measurements from the floor plans or measurements from the property details. You are advised to confirm all measurements.