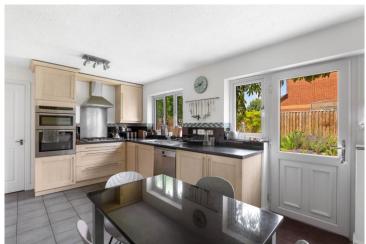

### Blenheim Close, Bidford-on-Avon, Alcester, Warwickshire, B50 4HW

Lounge 14'3" x 11'7" (4.35 x 3.54)

Dining Area 10'6" x 9'5" (3.19 x 2.88)

Kitchen 17'7" x 9'1" (5.37 x 2.76)

First Floor Landing