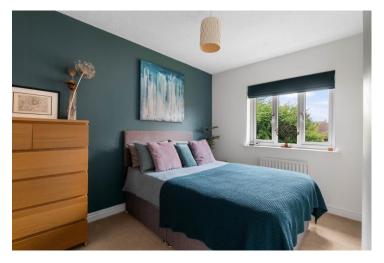

#### Bedroom One 13'2" x 12'6" (4.02 x 3.82)

**En-Suite Shower Room** 

Bedroom Two 11'10" x 9'6" (3.60 x 2.90)

Bedroom Three 12'4" x 8'9" (3.77 x 2.66)

Bedroom Four 11'0" x 9'9" (3.35 x 2.98)