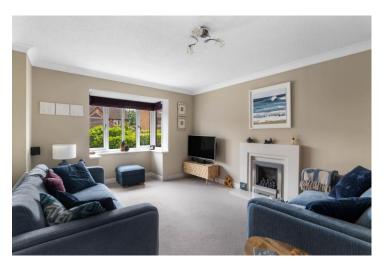

### Blenheim Close, Bidford-on-Avon, Alcester, Warwickshire, B50 4HW

Lounge 14'3" x 11'7" (4.35 x 3.54)

Dining Area 10'6" x 9'5" (3.19 x 2.88)

Kitchen 17'7" x 9'1" (5.37 x 2.76)

First Floor Landing