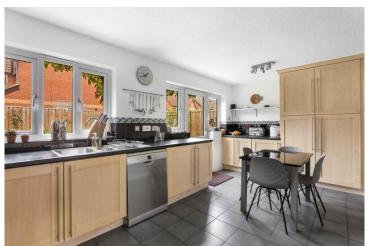

### Blenheim Close, Bidford-on-Avon, Alcester, Warwickshire, B50 4HW

Lounge 14'3" x 11'7" (4.35 x 3.54)

Dining Area 10'6" x 9'5" (3.19 x 2.88)

Kitchen 17'7" x 9'1" (5.37 x 2.76)

First Floor Landing