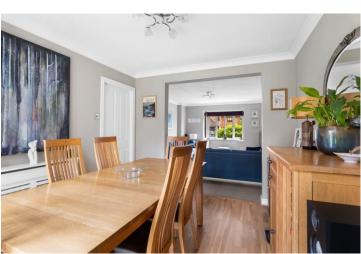

### Blenheim Close, Bidford-on-Avon, Alcester, Warwickshire, B50 4HW

Lounge 14'3" x 11'7" (4.35 x 3.54)

Dining Area 10'6" x 9'5" (3.19 x 2.88)

Kitchen 17'7" x 9'1" (5.37 x 2.76)

First Floor Landing