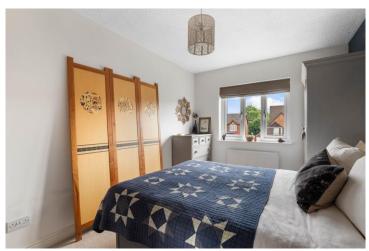

#### Bedroom One 13'2" x 12'6" (4.02 x 3.82)

**En-Suite Shower Room** 

Bedroom Two 11'10" x 9'6" (3.60 x 2.90)

Bedroom Three 12'4" x 8'9" (3.77 x 2.66)

Bedroom Four 11'0" x 9'9" (3.35 x 2.98)