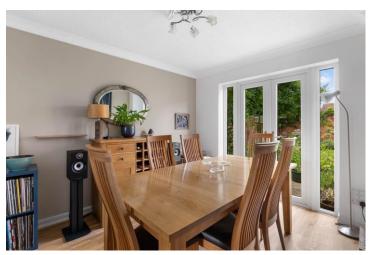

### Blenheim Close, Bidford-on-Avon, Alcester, Warwickshire, B50 4HW

Lounge 14'3" x 11'7" (4.35 x 3.54)

Dining Area 10'6" x 9'5" (3.19 x 2.88)

Kitchen 17'7" x 9'1" (5.37 x 2.76)

First Floor Landing