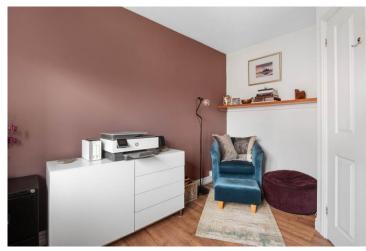

#### Bedroom One 13'2" x 12'6" (4.02 x 3.82)

**En-Suite Shower Room** 

Bedroom Two 11'10" x 9'6" (3.60 x 2.90)

Bedroom Three 12'4" x 8'9" (3.77 x 2.66)

Bedroom Four 11'0" x 9'9" (3.35 x 2.98)