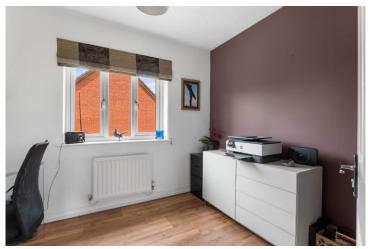

#### Bedroom One 13'2" x 12'6" (4.02 x 3.82)

**En-Suite Shower Room** 

Bedroom Two 11'10" x 9'6" (3.60 x 2.90)

Bedroom Three 12'4" x 8'9" (3.77 x 2.66)

Bedroom Four 11'0" x 9'9" (3.35 x 2.98)