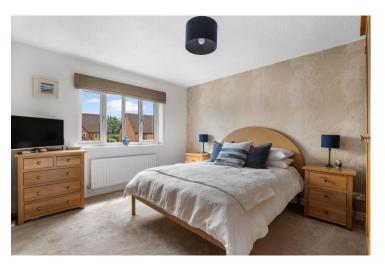

#### Bedroom One 13'2" x 12'6" (4.02 x 3.82)

**En-Suite Shower Room** 

Bedroom Two 11'10" x 9'6" (3.60 x 2.90)

Bedroom Three 12'4" x 8'9" (3.77 x 2.66)

Bedroom Four 11'0" x 9'9" (3.35 x 2.98)