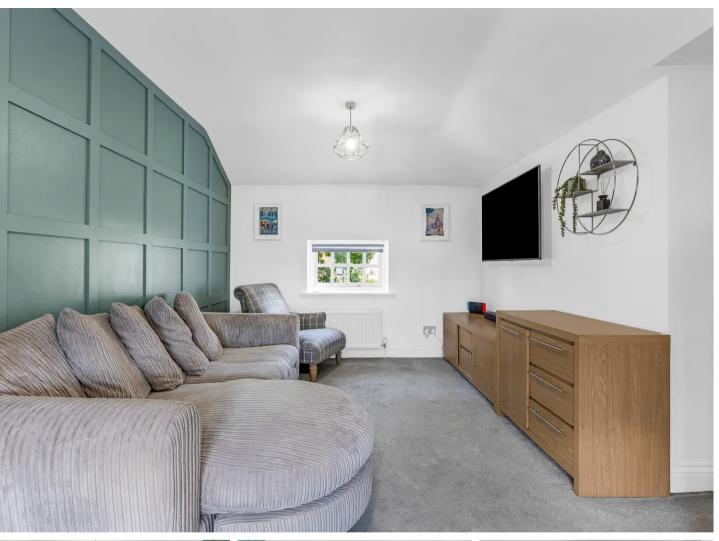

### Lounge/Dining Room

9' 7" x 15' 11" (2.91m x 4.86m)

Dual aspect with two double glazed windows, panelling to one wall, two radiators, door to: