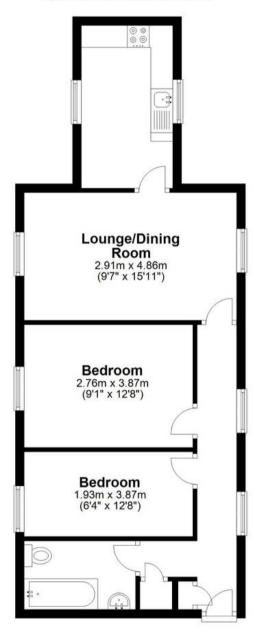

#### Second Floor

Approx. 53.7 sq. metres (577.5 sq. feet)

Total area: approx. 53.7 sq. metres (577.5 sq. feet)

Whilst every attempt has been made to ensure the accuracy of the floor plan shown, all measurements, positioning, fixtures, features, fittings and any other data shown are an approximate interpretation for illustrative purposes only and are not to scale. No responsibility is taken for any error, omission, miss-statement or use of data shown.

### Lounge/Dining Room

9' 7" x 15' 11" (2.91m x 4.86m)

Dual aspect with two double glazed windows, panelling to one wall, two radiators, door to:

#### **Bedroom One**

9' 1" x 12' 8" (2.76m x 3.87m) With double glazed window, radiator.

#### **Bedroom Two**

6' 4" x 12' 8" (1.93m x 3.87m)
With double glazed window, radiator.