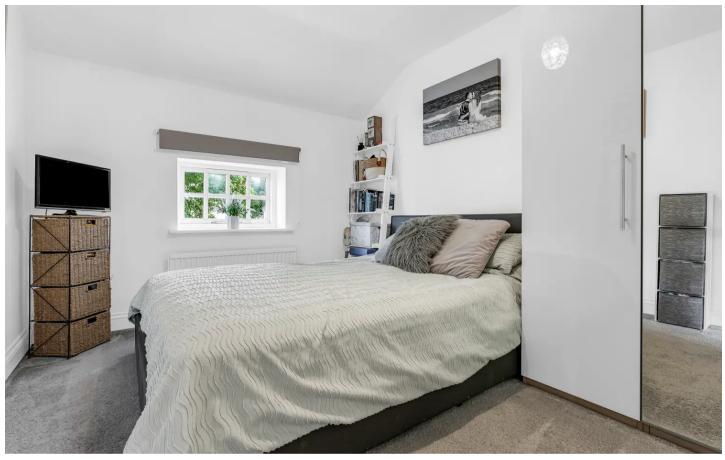

#### **Bedroom One**

9' 1" x 12' 8" (2.76m x 3.87m) With double glazed window, radiator.

#### **Bedroom Two**

6' 4" x 12' 8" (1.93m x 3.87m)
With double glazed window, radiator.