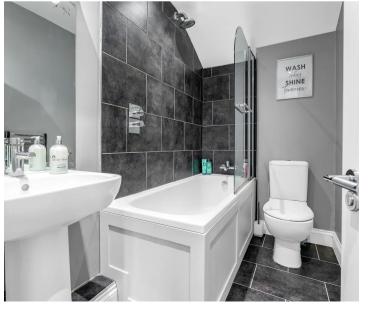

#### **Bathroom**

Fitted with a suite comprising panel enclosed bath with shower over and glass shower screen, pedestal wash hand basin, dual flush wc, tiled splash back areas, tiled flooring, chrome heated towel rail.