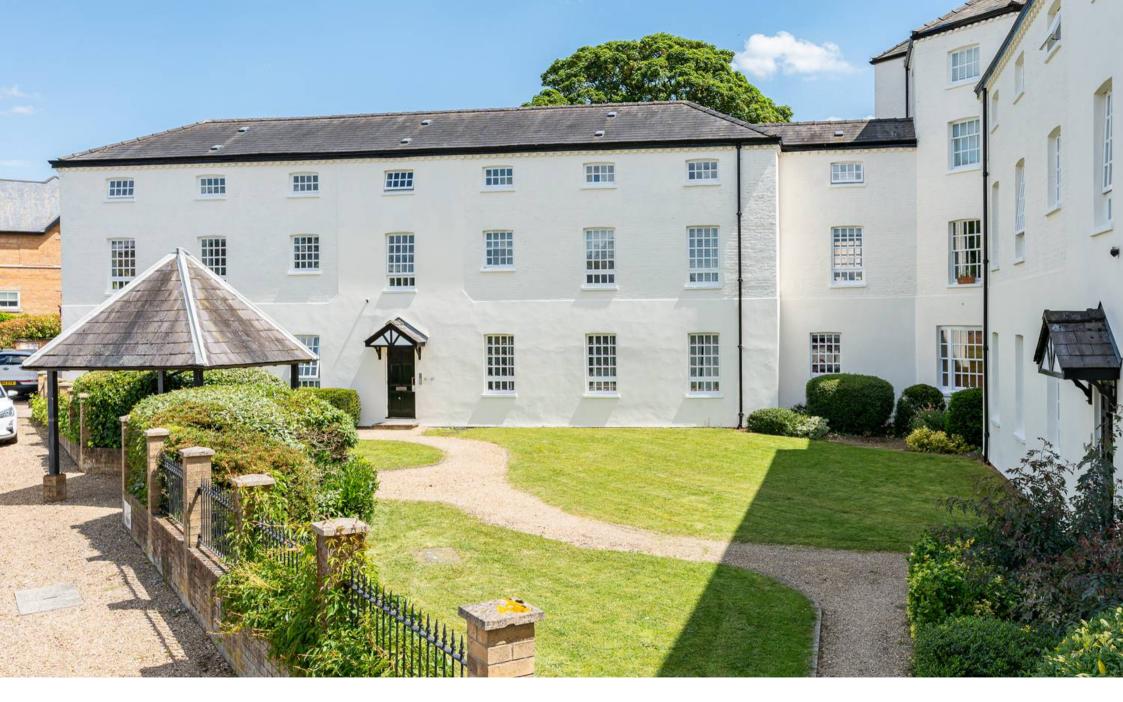

# Elliot Heath

Flat 27, The Octagon Collett Road, Ware Guide Price £284,000

# Flat 27

The Octagon Collett Road, Ware

Bright & spacious 2 bed top floor apartment in Victorian conversion near Ware town centre. Immaculately presented with kitchen, bathroom, 2 double bedrooms, communal gardens & carport. Close to amenities & train station to London. Contact Elliot Heath to view.

## COMMUNAL GARDEN

Very well kept communal gardens.

# CAR PORT

1 Parking Space

Allocated carport.