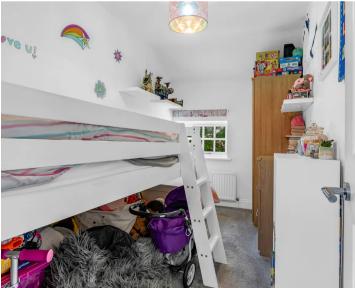

#### **Bedroom One**

9' 1" x 12' 8" (2.76m x 3.87m) With double glazed window, radiator.

#### **Bedroom Two**

6' 4" x 12' 8" (1.93m x 3.87m)
With double glazed window, radiator.