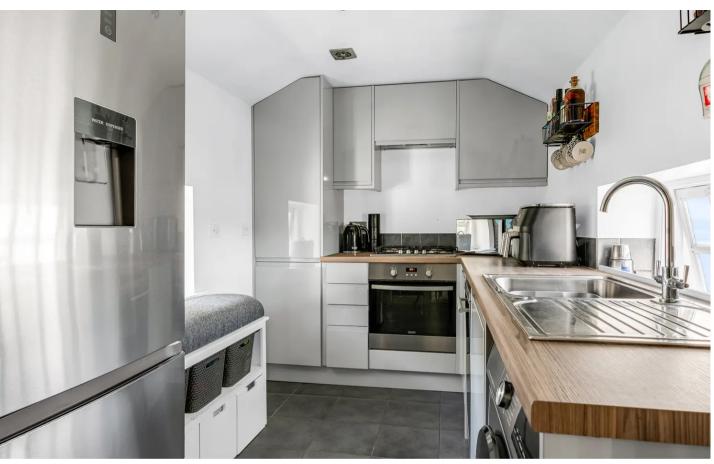

#### Kitchen

Dual aspect with two double glazed windows. Fitted with a range of wall and base storage units with work surfaces over incorporating a sink and drainer unit, built in oven with gas hob and extractor over, appliance space, tiled splash back areas, tiled flooring, radiator.