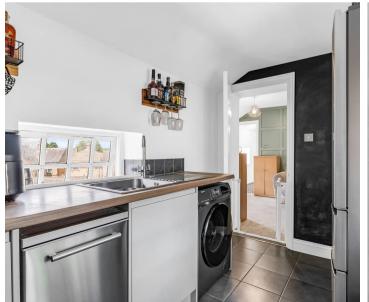

#### Kitchen

Dual aspect with two double glazed windows. Fitted with a range of wall and base storage units with work surfaces over incorporating a sink and drainer unit, built in oven with gas hob and extractor over, appliance space, tiled splash back areas, tiled flooring, radiator.