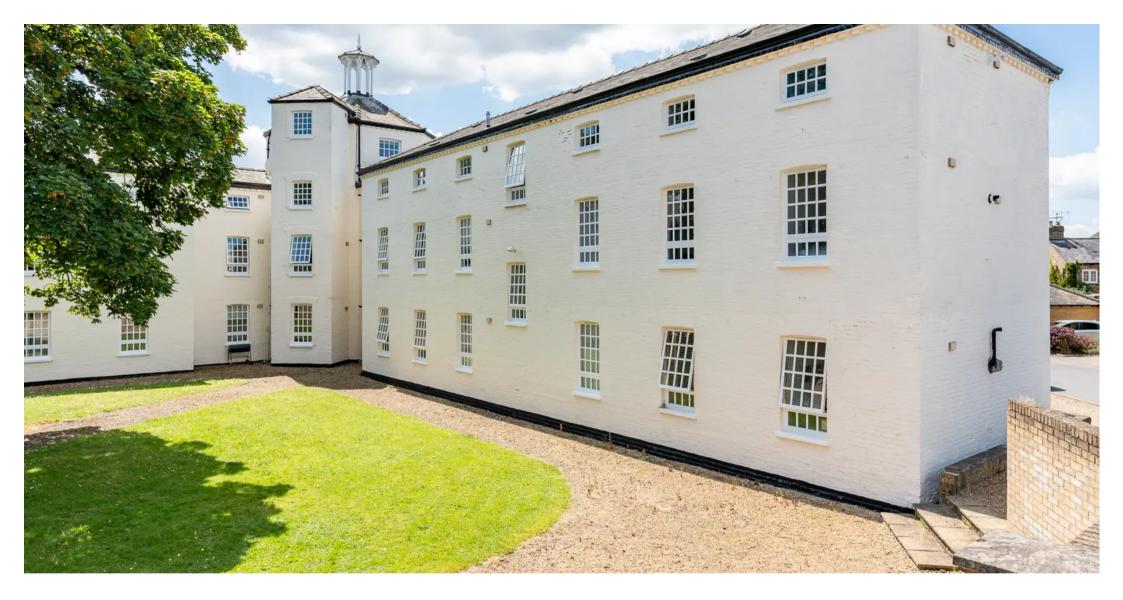

itchen

Dual aspect with two double glazed windows. Fitted with a range of wall and base storage units with work surfaces over incorporating a sink and drainer unit, built in oven with gas hob and extractor over, appliance space, tiled splash back areas, tiled flooring, radiator.

#### **Bedroom One**

9' 1" x 12' 8" (2.76m x 3.87m) With double glazed window, radiator.

#### **Bedroom Two**

6' 4" x 12' 8" (1.93m x 3.87m)
With double glazed window, radiator.

#### **Bathroom**

Fitted with a suite comprising panel enclosed bath with shower over and glass shower screen, pedestal wash hand basin, dual flush wc, tiled splash back areas, tiled flooring, chrome heated towel rail.













## COMMUNAL GARDEN

Very well kept communal gardens.

# CAR PORT

1 Parking Space

Allocated carport.



# Elliot Heath Estate Agents

Elliot Heath Estate Agents, 7 Star Street - SG12 7AA

01920 29 33 33

hello@elliotheath.co.uk

elliotheath.co.uk