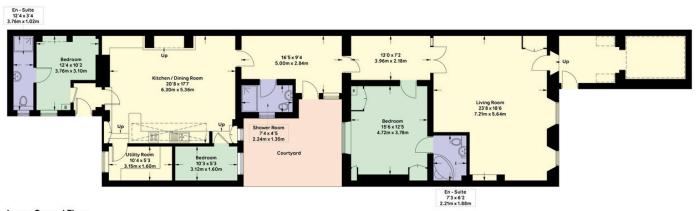

**Lower Ground Floor** 1828 sq ft / 169.8 sq m

APPROXIMATE GROSS INTERNAL AREA (INCLUDING LIMITED USE AREA / EXCLUDING COURTYARD / STORAGE) = 1828 sqft / 169.8 sqm APPROXIMATE GROSS INTERNAL AREA (EXCLUDING LIMITED USE AREA / COURTYARD) = 1749 sqft / 162.5 sqm

Floor plan is for illustration and identification purposes only and is not to scale.

Plots, gardens, balconies and terraces are illustrative only and excluded from all area calculations. All site plans are for illustration purposes only and are not to scale.

This floor plan has been produced in accordance with Royal Institution of Chartered Surveyors' International Property Standards 2 (IPMS2).

Every attempt has been made to ensure the accuracy however all measurements, fixures, fittings and data shown is an approximate interpretation for illustrative purposes only. © Oakley Property 2023