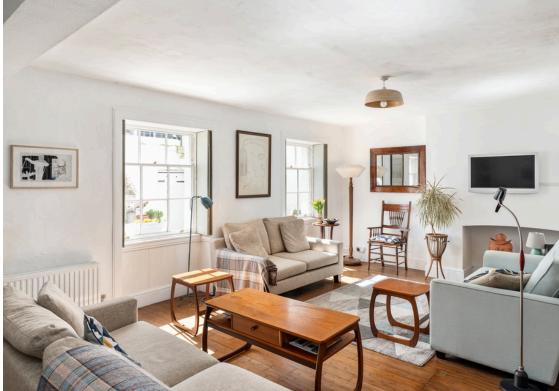

The spacious and bright south-facing living room is the ideal space for relaxation, providing a serene atmosphere with natural light flooding through the large sash windows, offering views a south facing patio.