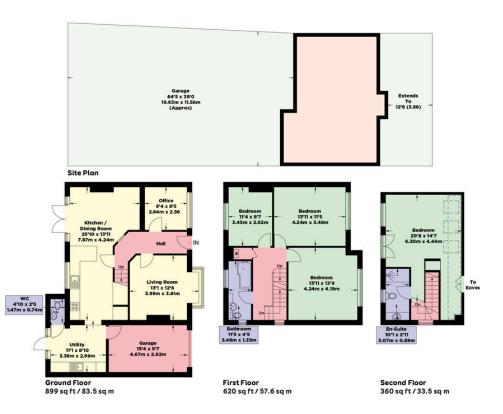

APPROXIMATE GROSS INTERNAL AREA (INCLUDING GARAGE / LIMITED USE AREA) = 1877 sqft / 174.4 sqm APPROXIMATE GROSS INTERNAL AREA (EXCLUDING LIMITED USE AREA) = 1816 sqft / 168.7 sqm

Floor plan is for illustration and identification purposes only and is not to scale.

Plots, gardens, balconies and terraces are illustrative only and excluded from all area calculations. All site plans are for illustration purposes only and are not to scale.

This floor plan has been produced in accordance with Royal Institution of Chartered Surveyors' International Property Standards 2 (IPMS2).

Every attempt has been made to ensure the accuracy however all measurements, fixures, fittings and data shown is an approximate interpretation for illustrative purposes only. C Oakley Property 2023

Measurer