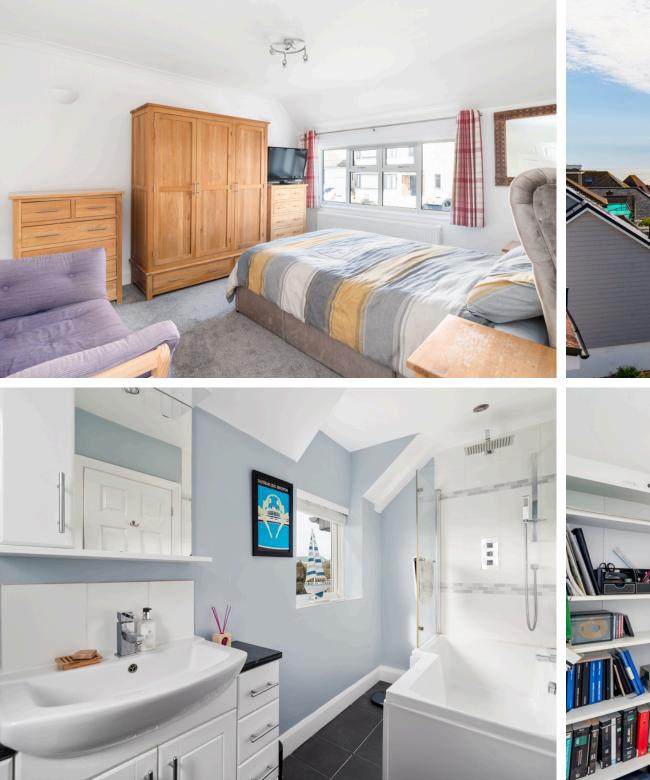

## Chichester Drive East, Saltdean, BN2 8LD

Moving upstairs, the first floor comprises three double bedrooms and a well-appointed bathroom. Each bedroom offers ample space for furniture and personalisation. However, the true gem of this property lies on the second floor - the primary suite. This luxurious suite features an en-suite shower room, three skylight windows, a regular window, and patio doors leading to a Juliet balcony. From here, you can soak in the panoramic views of Saltdean and out to sea.