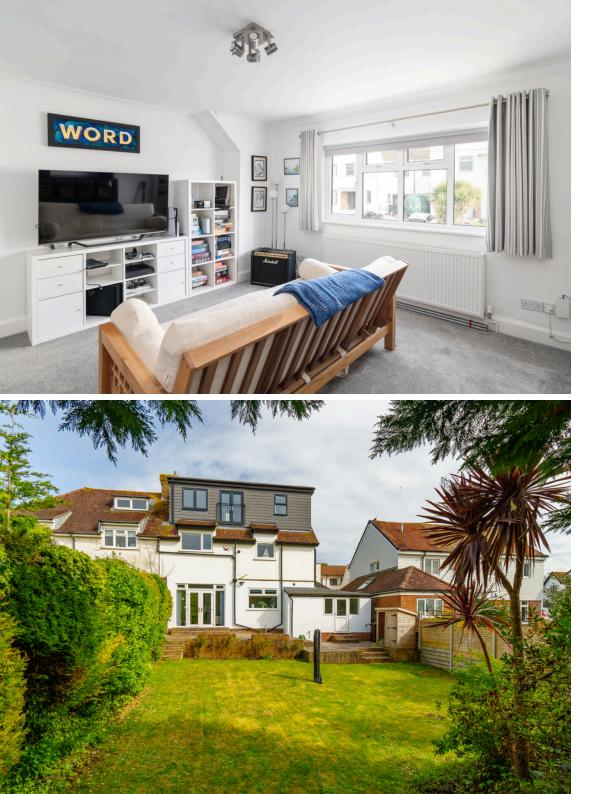

Adjacent to the kitchen is a spacious utility room, equipped with a sink, space and plumbing for a washing machine and dryer, cupboards for additional storage and useful work surface. This utility room also offers direct access to the garden as well as a convenient cloakroom. The lounge, featuring a charming box bay window and a feature fireplace, provides a cozy space for relaxation. Additionally, there is a useful office/bedroom on this level, which can be utilised according to your needs.

The west-facing rear garden is a true sanctuary for relaxation and enjoyment. Extending to approximately 65' x 38', it offers a raised patio area, a well-maintained lawn, hedges, and mature plants that provide privacy and tranquillity. Additionally, there is a secluded patio area and even an old WW2 air raid shelter, adding a touch of interesting history.