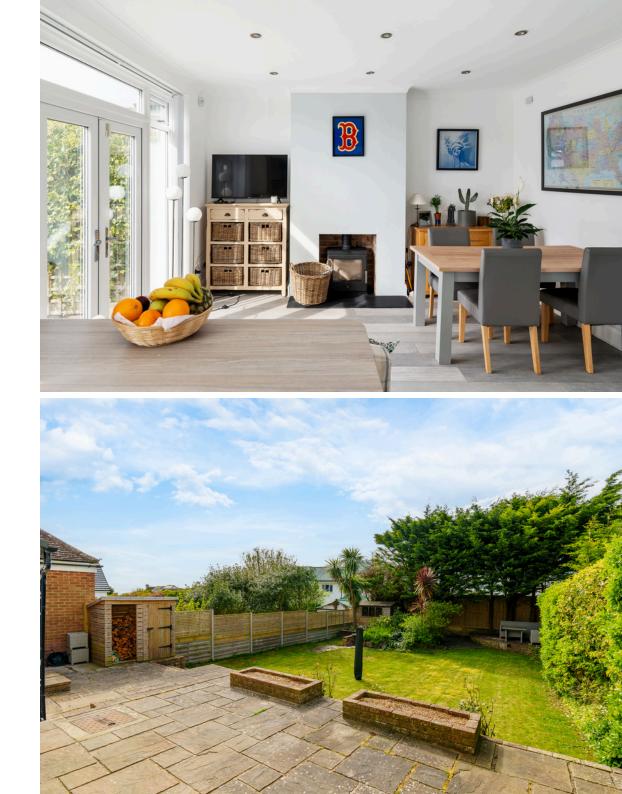

Upon arrival, you will appreciate the walled front garden and driveway, providing parking space and a garage. As you step inside, you'll immediately notice the abundance of space and natural light throughout. The ground floor boasts a magnificent 25' kitchen dining room, complete with modern fittings, dining area, and windows overlooking the beautiful garden. The patio doors open up to a perfect sun trap for alfresco dining or simply enjoying the outdoors.

The west-facing rear garden is a true sanctuary for relaxation and enjoyment. Extending to approximately 65' x 38', it offers a raised patio area, a well-maintained lawn, hedges, and mature plants that provide privacy and tranquillity. Additionally, there is a secluded patio area and even an old WW2 air raid shelter, adding a touch of interesting history.