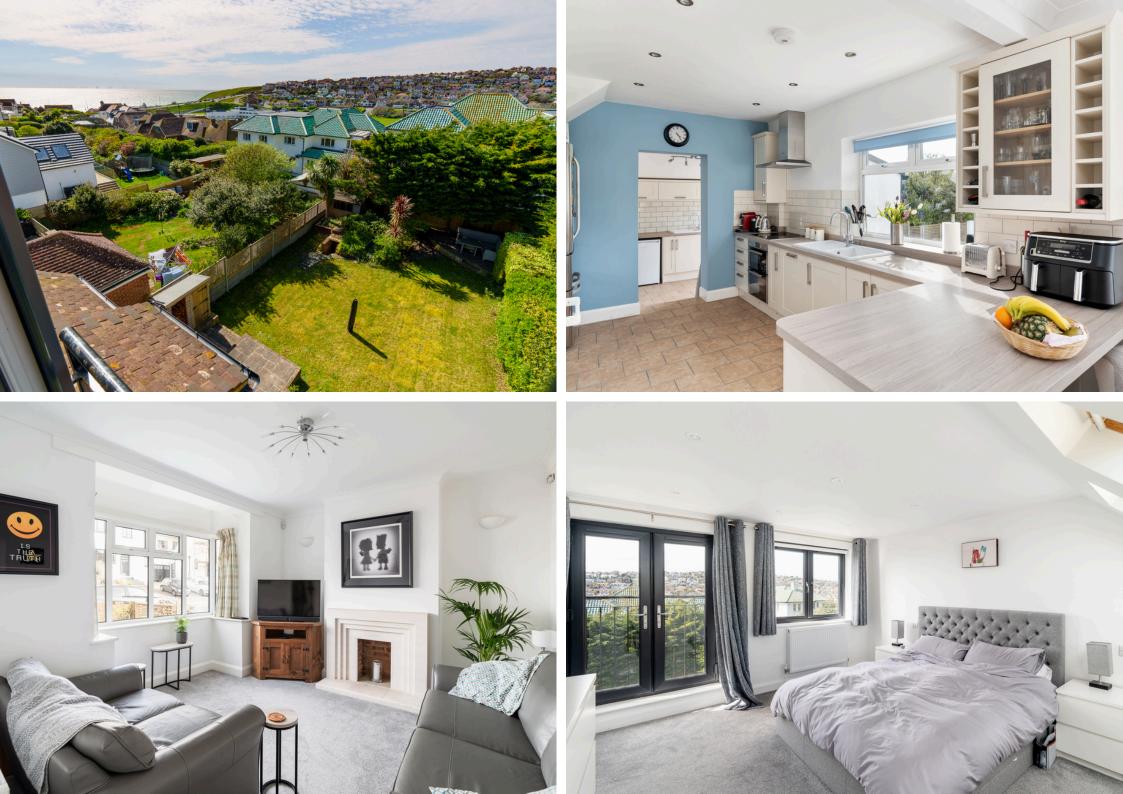

Upon arrival, you will appreciate the walled front garden and driveway, providing parking space and a garage. As you step inside, you'll immediately notice the abundance of space and natural light throughout. The ground floor boasts a magnificent 25' kitchen dining room, complete with modern fittings, dining area, and windows overlooking the beautiful garden. The patio doors open up to a perfect sun trap for alfresco dining or simply enjoying the outdoors.

Adjacent to the kitchen is a spacious utility room, equipped with a sink, space and plumbing for a washing machine and dryer, cupboards for additional storage and useful work surface. This utility room also offers direct access to the garden as well as a convenient cloakroom. The lounge, featuring a charming box bay window and a feature fireplace, provides a cozy space for relaxation. Additionally, there is a useful office/bedroom on this level, which can be utilised according to your needs.

## Chichester Drive East, Saltdean, BN2 8LD

Moving upstairs, the first floor comprises three double bedrooms and a well-appointed bathroom. Each bedroom offers ample space for furniture and personalisation. However, the true gem of this property lies on the second floor - the primary suite. This luxurious suite features an en-suite shower room, three skylight windows, a regular window, and patio doors leading to a Juliet balcony. From here, you can soak in the panoramic views of Saltdean and out to sea.

The west-facing rear garden is a true sanctuary for relaxation and enjoyment. Extending to approximately 65' x 38', it offers a raised patio area, a well-maintained lawn, hedges, and mature plants that provide privacy and tranquillity. Additionally, there is a secluded patio area and even an old WW2 air raid shelter, adding a touch of interesting history.