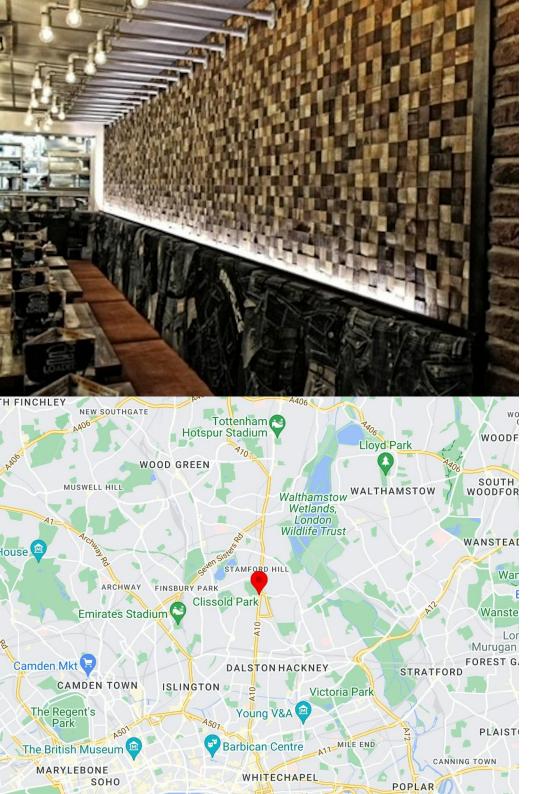

### Location

Located on the bustling Stoke Newington High Street, just 0.2 miles from Stoke Newington Station. Nearby occupiers include KFC, Pret A Manger, Costa Coffee, Iceland, and various independent operators.