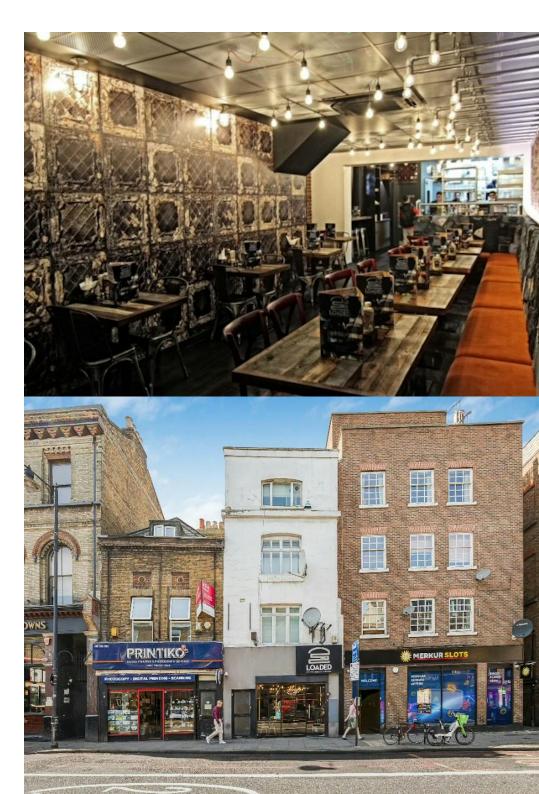

### Description

A prime located restaurant that benefits from 35 covers. The restaurant is set over ground and basement and was renovated to a high standard.

The property is equipped with fridges, bar fridge, freezers, air conditioning, and CCTV. There's also additional storage and office space within the basement.

### Location

Located on the bustling Stoke Newington High Street, just 0.2 miles from Stoke Newington Station. Nearby occupiers include KFC, Pret A Manger, Costa Coffee, Iceland, and various independent operators.