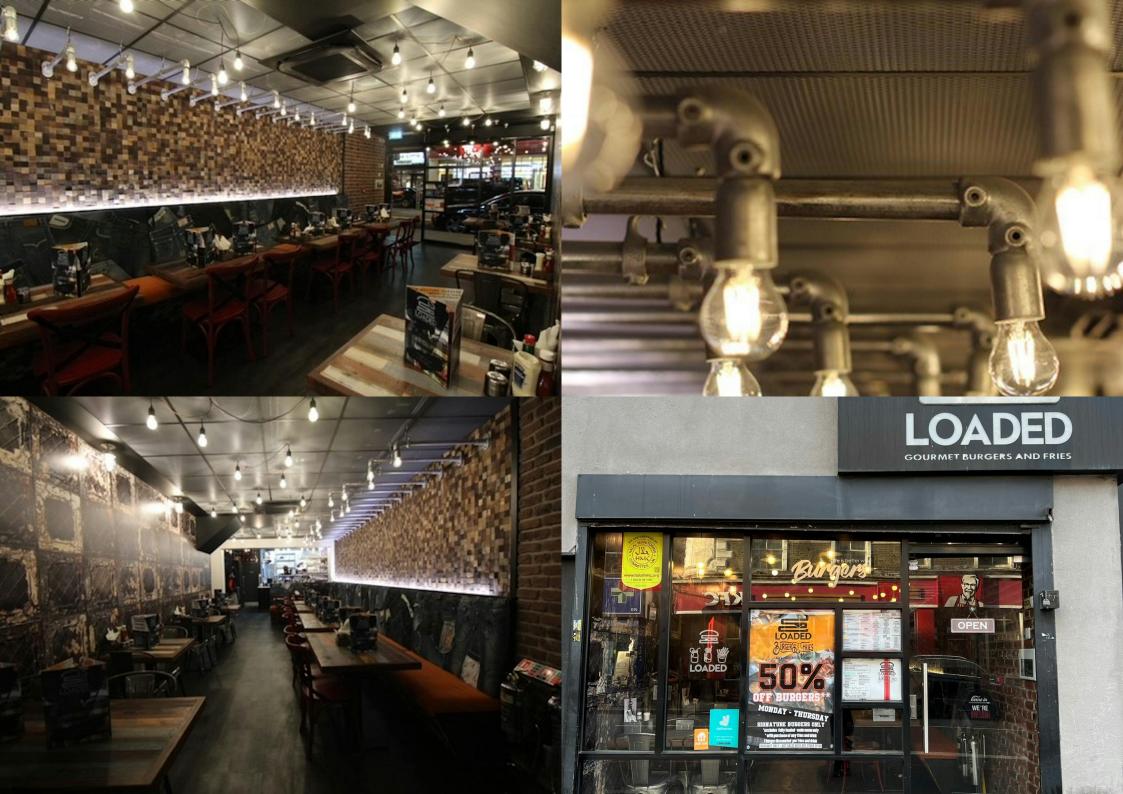

### Description

A prime located restaurant that benefits from 35 covers. The restaurant is set over ground and basement and was renovated to a high standard.

The property is equipped with fridges, bar fridge, freezers, air conditioning, and CCTV. There's also additional storage and office space within the basement.