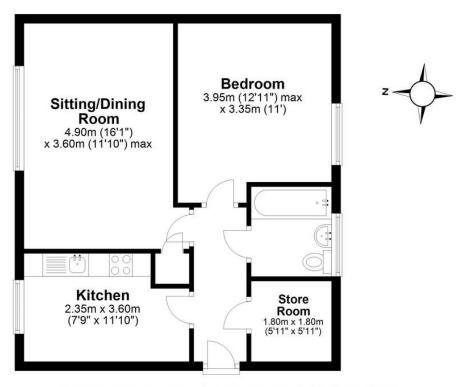

## **First Floor**

Approx. 49.2 sq. metres (529.9 sq. feet)

Total area: approx. 49.2 sq. metres (529.9 sq. feet)

Drawings are for guidance only. www.beachenergy.co.uk Plan produced using PlanUp.

Total area: Approx. 49 sqm (530 sqft)