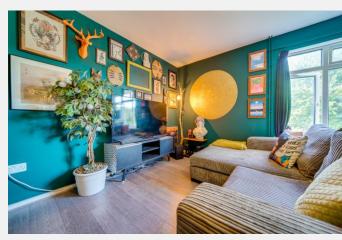

This includes a nicely proportioned sitting/dining room with a stylish wood effect flooring, a modern kitchen with fitted wall and base units, ceramic hob with an extractor fan over, fridge/freezer, a double bedroom and modern bathroom suite with a walk-in shower.