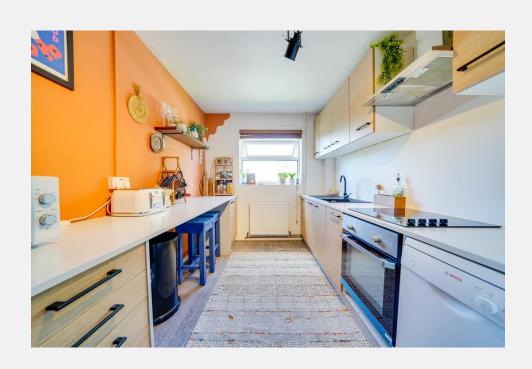

This includes a nicely proportioned sitting/dining room with a stylish wood effect flooring, a modern kitchen with fitted wall and base units, ceramic hob with an extractor fan over, fridge/freezer, a double bedroom and modern bathroom suite with a walk-in shower.