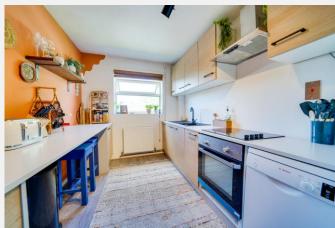

This includes a nicely proportioned sitting/dining room with a stylish wood effect flooring, a modern kitchen with fitted wall and base units, ceramic hob with an extractor fan over, fridge/freezer, a double bedroom and modern bathroom suite with a walk-in shower.