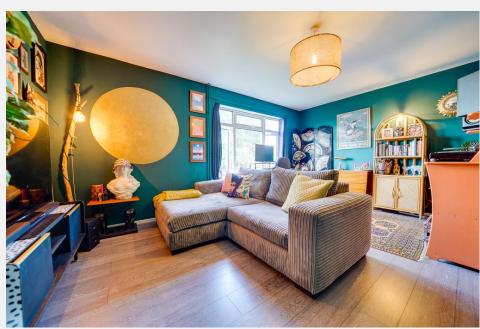

This includes a nicely proportioned sitting/dining room with a stylish wood effect flooring, a modern kitchen with fitted wall and base units, ceramic hob with an extractor fan over, fridge/freezer, a double bedroom and modern bathroom suite with a walk-in shower.