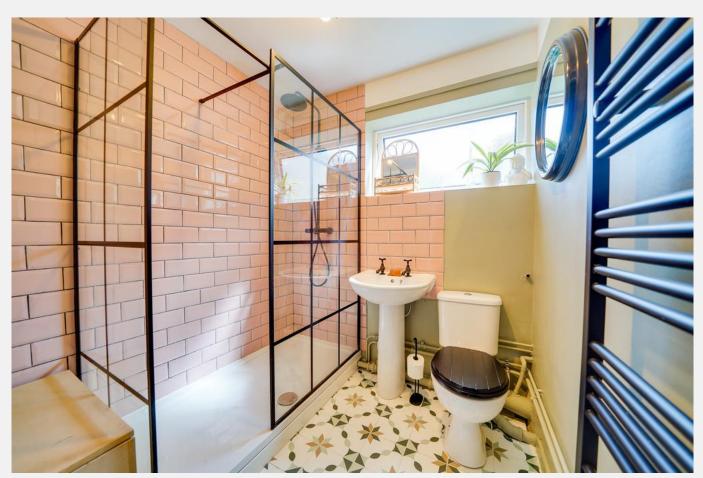

This includes a nicely proportioned sitting/dining room with a stylish wood effect flooring, a modern kitchen with fitted wall and base units, ceramic hob with an extractor fan over, fridge/freezer, a double bedroom and modern bathroom suite with a walk-in shower.