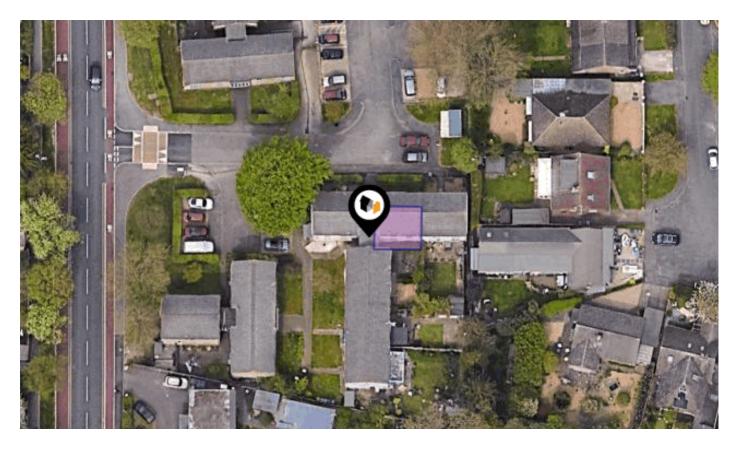

### **GILBERT CLOSE, CAMBRIDGE, CB4**

Cooke Curtis & Co

40 High Street Trumpington Cambridge CB2 9LS 01223 508 050 Jenny@cookecurtis.co.uk www.cookecurtis.co.uk

#### Property

| Туре:            | Flat / Maisonette                       | Tenure:     | Leasehold                    |
|------------------|-----------------------------------------|-------------|------------------------------|
| Bedrooms:        | 1                                       | Start Date: | 16/09/1990                   |
| Floor Area:      | 538 ft <sup>2</sup> / 50 m <sup>2</sup> | End Date:   | 16/09/2115                   |
| Plot Area:       | 0.01 acres                              | Lease Term: | from 17 September 1990 to 16 |
| Year Built :     | 1967-1975                               |             | September 2115               |
| Council Tax :    | Band B                                  | Term        | 91 years                     |
| Annual Estimate: | £1,749                                  | Remaining:  |                              |
| Title Number:    | CB126067                                |             |                              |