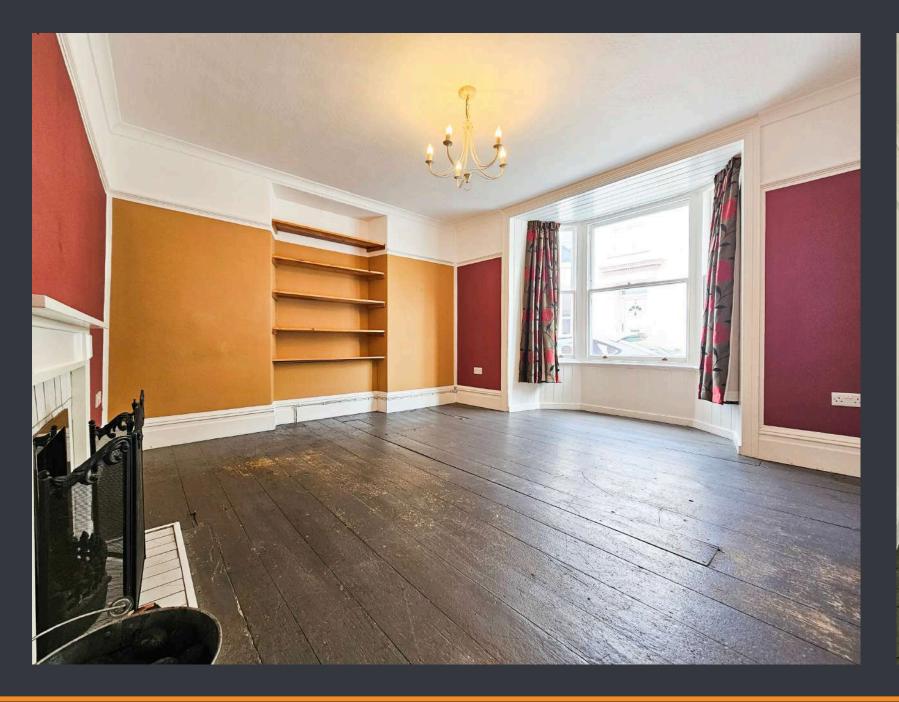

## **DINING ROOM (3.65m x 4.3m)**

Single glazed hardwood bay sash window to front elevation. Cast iron coal and log burning fireplace. Original oak fireplace. Decorative coving. Wall mounted radiator. Range of power points. Open plan to kitchen.

## **LOUNGE (4.14m x 3.7m)**

Single glazed hardwood bay sash window to front elevation. Built in original storage. Cast iron log burning fire with decorative tiled hearth. Decorative coving. Wall mounted radiator. Range of power points. Access to basement through a trap door.