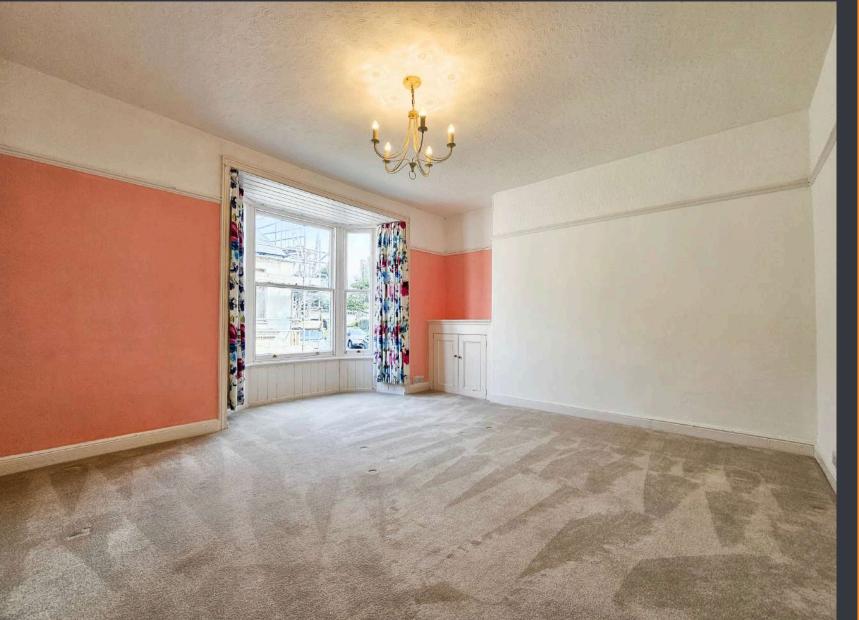

## **DINING ROOM (3.65m x 4.3m)**

Single glazed hardwood bay sash window to front elevation. Cast iron coal and log burning fireplace. Original oak fireplace. Decorative coving. Wall mounted radiator. Range of power points. Open plan to kitchen.