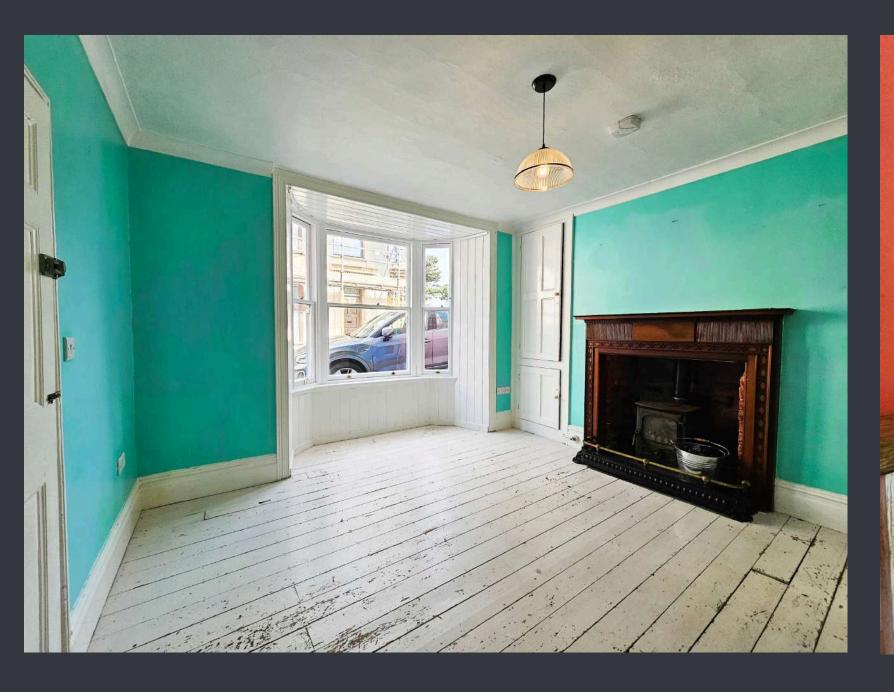

## **DINING ROOM (3.65m x 4.3m)**

Single glazed hardwood bay sash window to front elevation. Cast iron coal and log burning fireplace. Original oak fireplace. Decorative coving. Wall mounted radiator. Range of power points. Open plan to kitchen.

## **LOUNGE (4.14m x 3.7m)**

Single glazed hardwood bay sash window to front elevation. Built in original storage. Cast iron log burning fire with decorative tiled hearth. Decorative coving. Wall mounted radiator. Range of power points. Access to basement through a trap door.