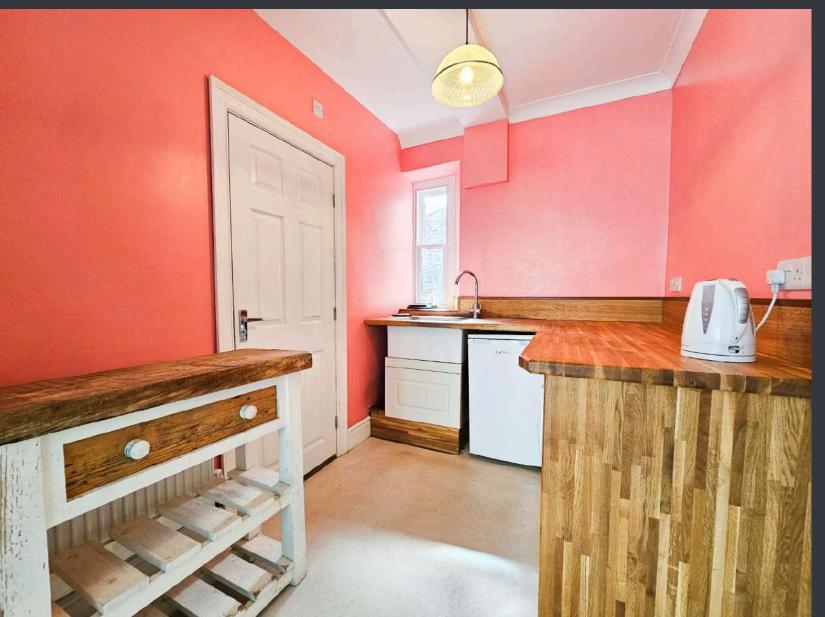

## **KITCHEN (2.85m x 3.5m)**

Single glazed hardwood window to rear elevation. Original exposed timber to floor. Range of floor and wall mounted units with fitted work top over. Single basin stainless steel sink. Plumbing and space for washing machine. Decorative coving. Range of power points. Wall mounted radiator.

## KITCHEN/ BEDROOM FIVE (3.45m x 3.1m)

Partially vaulted ceiling, single glazed sash window providing elevated views across residential gardens and the surrounding town. Original exposed timber to floor. Hand carved pine construction kitchen units with fitted work top over. Original Belfast sink. Complimentary decorative tiling. Wall mounted radiator, Range of power points.