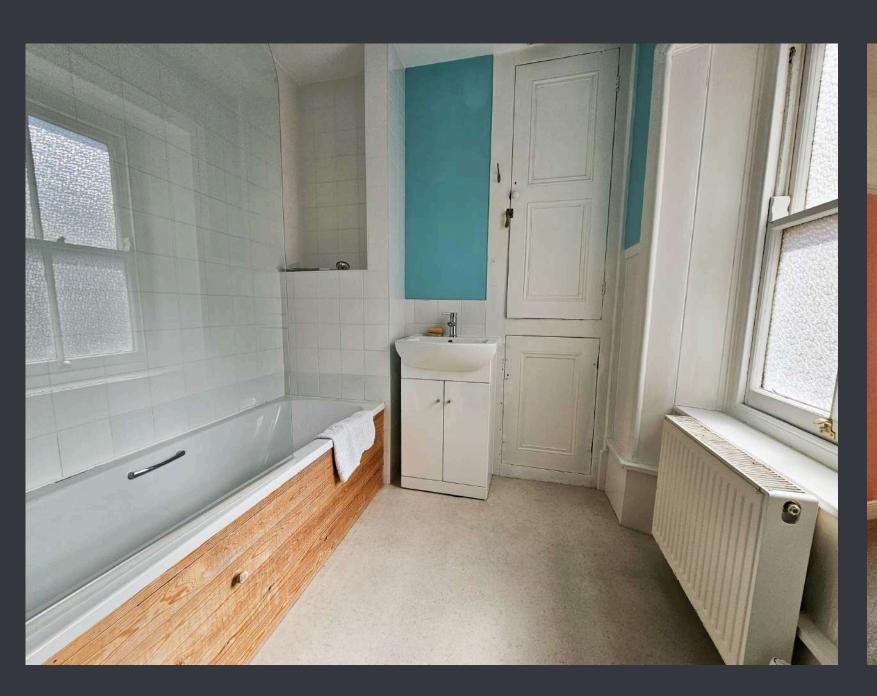

#### **BATHROOM**

Pair of opaque single glazed sash windows to rear elevation. Exposed original timber to floor. Built in original storage. Wall mounted radiator. Suite comprising bath with mixer shower over, hand wash basin and low flush WC. Complimentary tiling to water sensitive areas.