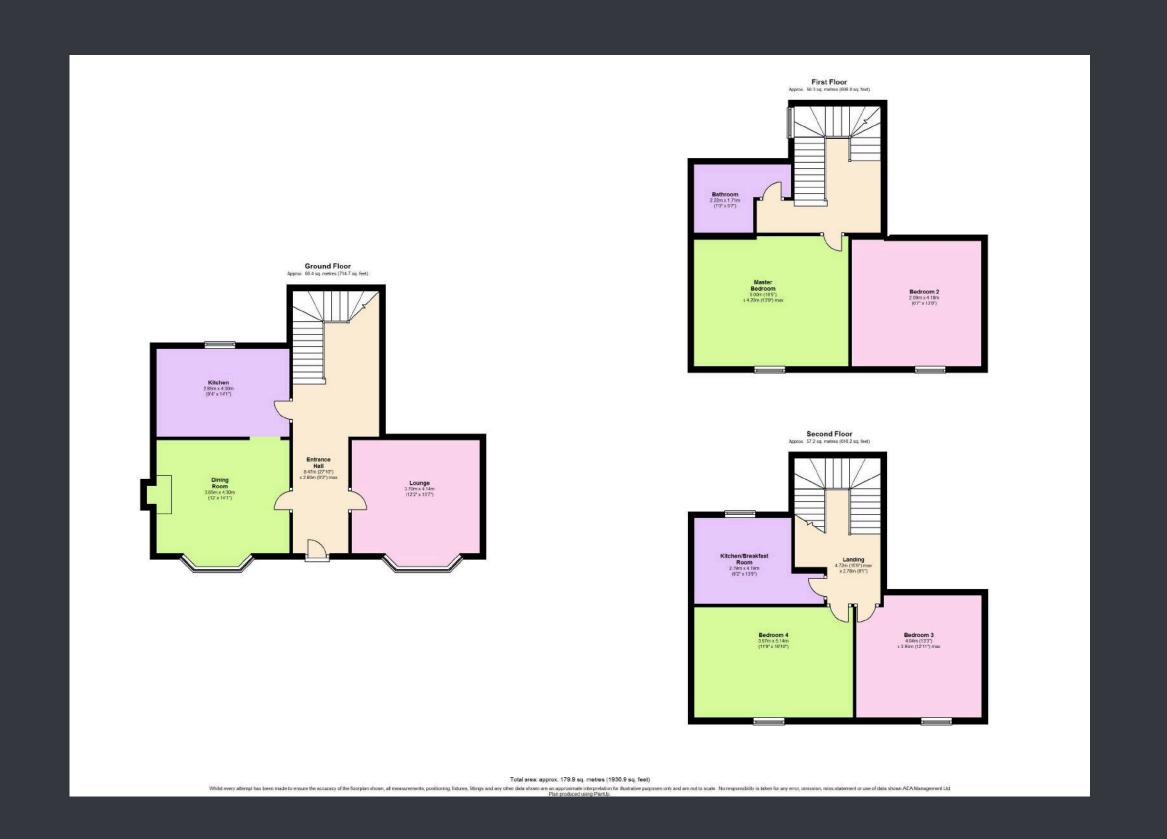

## **HALLWAY (5.31m x 1.8m)**

Large entrance hall with original decorative pelmet and coving. Decorative tiling to floor. Double panel radiator. Telephone point. Wall mounted thermostat. Under stair storage. Communicating doors to lounge, dining room and kitchen. Original built in storage. Communicating door to side entrance.

## **DINING ROOM (3.65m x 4.3m)**

Single glazed hardwood bay sash window to front elevation. Cast iron coal and log burning fireplace. Original oak fireplace. Decorative coving. Wall mounted radiator. Range of power points. Open plan to kitchen.

## **KITCHEN (2.85m x 3.5m)**

Single glazed hardwood window to rear elevation. Original exposed timber to floor. Range of floor and wall mounted units with fitted work top over. Single basin stainless steel sink. Plumbing and space for washing machine. Decorative coving. Range of power points. Wall mounted radiator.

## **LOUNGE (4.14m x 3.7m)**

Single glazed hardwood bay sash window to front elevation. Built in original storage. Cast iron log burning fire with decorative tiled hearth. Decorative coving. Wall mounted radiator. Range of power points. Access to basement through a trap door.

## **BASEMENT (3.85m x 4m)**

Accessed via timber frame ships ladder. Single glazed hardwood window to front elevation. Double panel radiator. Exposed pine hardwood floor. Communicating doorway to garden store.

## MASTER BEDROOM (3.63m x 5m)

Single glazed bay sash window to front elevation. Picture rail. Built in storage. Wall mounted radiator Range of power points. Sink.

## **BEDROOM TWO (4.1m x 4.5m)**

Single glazed bay sash window to front elevation with attractive views across the park and Church grounds. Picture rail. Built in storage. Wall mounted radiator. Range of power points.

#### **BATHROOM**

Pair of opaque single glazed sash windows to rear elevation. Exposed original timber to floor. Built in original storage. Wall mounted radiator. Suite comprising bath with mixer shower over, hand wash basin and low flush WC. Complimentary tiling to water sensitive areas.

### LIVING SPACE /BEDROOM FOUR (5.1m x 3.7m)

Partially vaulted ceiling, single glazed sash providing attractive views over South facing residential street. Exposed timber to floor. Original built in storage. Range of power points. Wall mounted radiator. Hand wash basin.

## BEDROOM THREE (4.35m x 3.45m)

Partially vaulted ceiling, single glazed sash providing lots of natural light. Exposed timber to floor. Original built in storage. Range of power points. Wall mounted radiator. Hand wash basin.

## KITCHEN/ BEDROOM FIVE (3.45m x 3.1m)

Partially vaulted ceiling, single glazed sash window providing elevated views across residential gardens and the surrounding town. Original exposed timber to floor. Hand carved pine construction kitchen units with fitted work top over. Original Belfast sink. Complimentary decorative tiling. Wall mounted radiator, Range of power points.