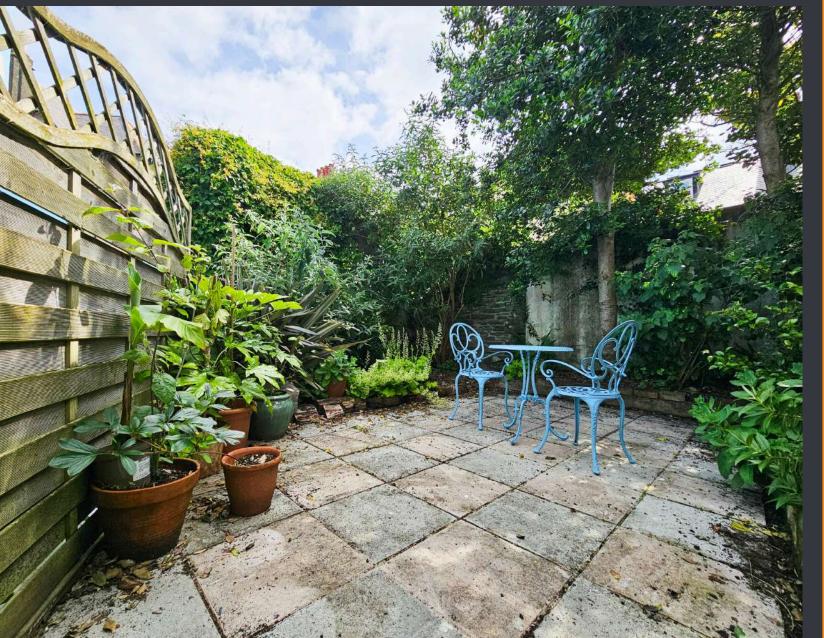

#### **EXTERNALLY**

The rear private garden features a quaint yard with steps ascending to a charming patio area, adorned with various mature shrubs and trees, and space for outdoor furniture.