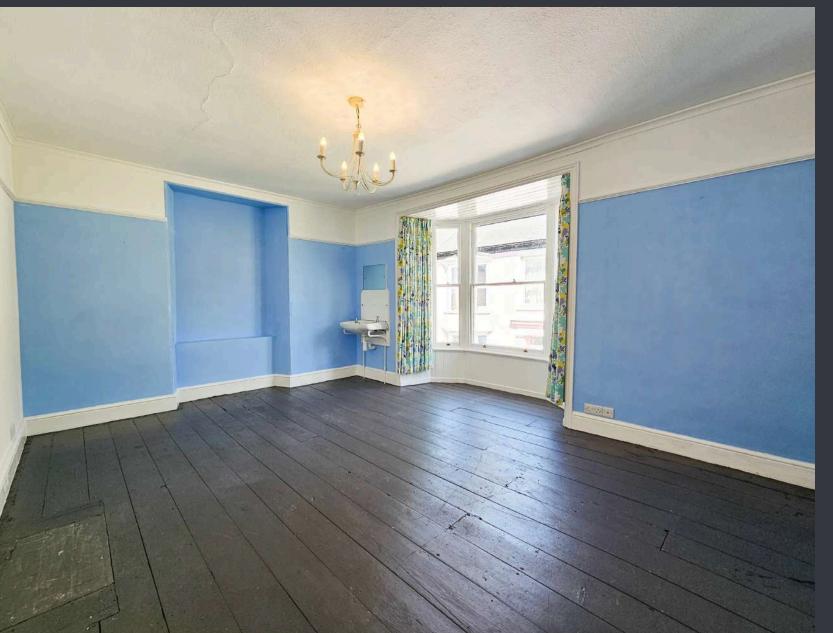

## **LOUNGE (4.14m x 3.7m)**

Single glazed hardwood bay sash window to front elevation. Built in original storage. Cast iron log burning fire with decorative tiled hearth. Decorative coving. Wall mounted radiator. Range of power points. Access to basement through a trap door.

## MASTER BEDROOM (3.63m x 5m)

Single glazed bay sash window to front elevation. Picture rail. Built in storage. Wall mounted radiator Range of power points. Sink.

## **BEDROOM TWO (4.1m x 4.5m)**

Single glazed bay sash window to front elevation with attractive views across the park and Church grounds. Picture rail. Built in storage. Wall mounted radiator. Range of power points.