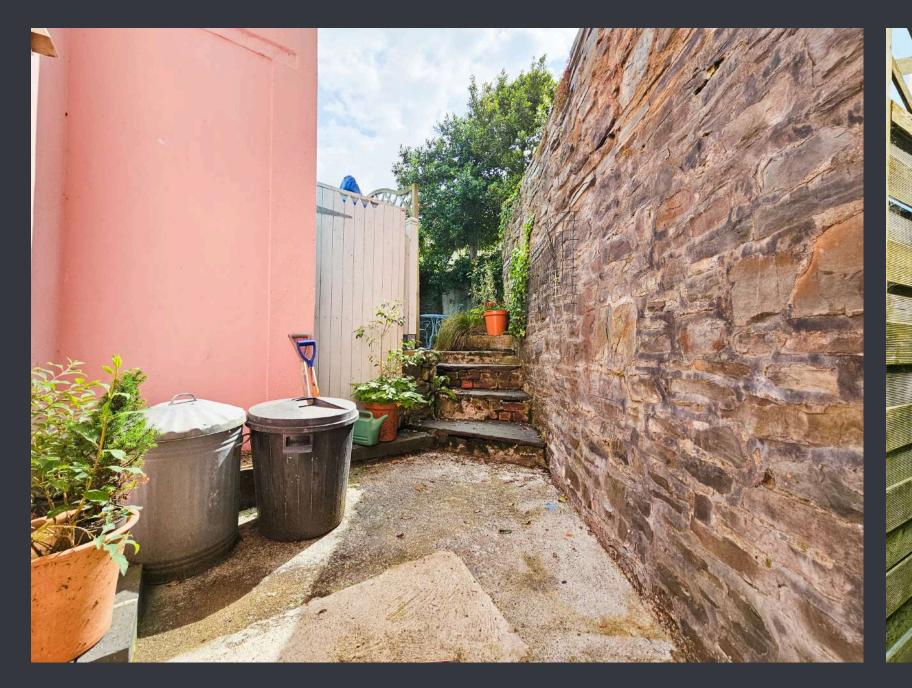

#### **EXTERNALLY**

The rear private garden features a quaint yard with steps ascending to a charming patio area, adorned with various mature shrubs and trees, and space for outdoor furniture.

#### **BASEMENT STORE**

Accessed via the basement on the lower ground floor, or via stone built steps leading from the rear hallway. Range of power points. Overhead strip lighting.