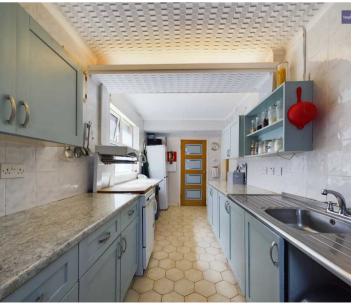

rty comprises an entrance porch leading into a welcoming hallway, a spacious lounge ideal for relaxation, a dining room with patio doors that open onto the charming private garden, and a well-equipped kitchen. Upstairs, there are three well-proportioned bedrooms and a four-piece suite bathroom.

Step outside into the tropical-themed private garden to the rear of the property, where tranquillity awaits. This beautifully landscaped outdoor space includes a shed for storage, perfect for housing tools and equipment, and a side gate providing easy access to the garage and shared driveway.

Council Tax band: C

Tenure: Freehold

- Entrance Porch, Hallway, Lounge, Dining Room with patio doors leading out to the garden, Kitchen
- 3 Bedrooms, 4 piece suite Bathroom
- Garage, Shared Driveway









#### **Entrance Porch**

2' 7" x 6' 4" (0.78m x 1.94m)

## Hallway

14' 5" x 6' 0" (4.40m x 1.83m)

## Lounge

16' 11" x 11' 10" (5.15m x 3.60m)

## Dining Room

17' 3" x 9' 10" (5.27m x 3.00m)

#### Kitchen

16' 10" x 7' 2" (5.14m x 2.18m)

## Landing

10' 10" x 2' 9" (3.29m x 0.84m)

#### Bedroom 1

17' 0" x 11' 6" (5.19m x 3.50m)

#### Bedroom 2

8' 6" x 11' 8" (2.59m x 3.55m)

#### Bedroom 3

7' 9" x 7' 5" (2.36m x 2.26m)

#### Bathroom

12' 8" x 7' 4" (3.86m x 2.23m)















## FRONT GARDEN

## REAR GARDEN

Tropical themed private garden to the rear with shed for storage and side gate access leading to the garage

GARAGE

ON STREET









# **Stephen Tew Estate Agents**

Stephen Tew Estate Agents, 132 Highfield Road - FY4 2HH

01253 401111

info@stephentew.co.uk

www.stephe