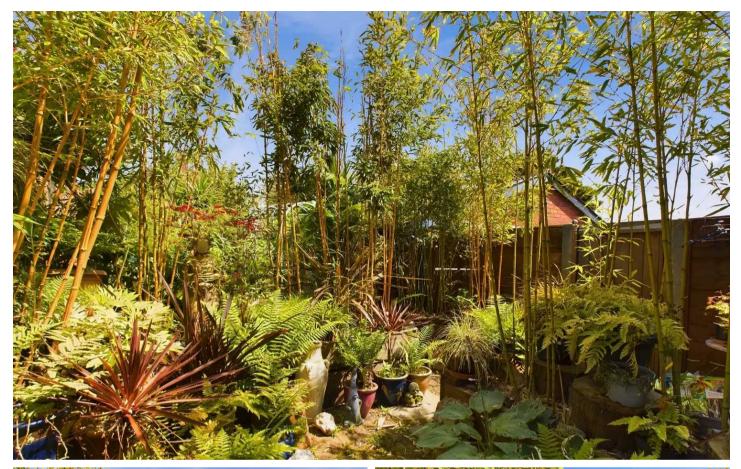

Step outside into the tropical-themed private garden to the rear of the property, where tranquillity awaits. This beautifully landscaped outdoor space includes a shed for storage, perfect for housing tools and equipment, and a side gate providing easy access to the garage and shared driveway.

## REAR GARDEN

Tropical themed private garden to the rear with shed for storage and side gate access leading to the garage

GARAGE

ON STREET