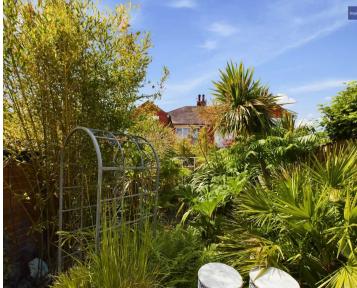

Step outside into the tropical-themed private garden to the rear of the property, where tranquillity awaits. This beautifully landscaped outdoor space includes a shed for storage, perfect for housing tools and equipment, and a side gate providing easy access to the garage and shared driveway.

## REAR GARDEN

Tropical themed private garden to the rear with shed for storage and side gate access leading to the garage

GARAGE

ON STREET