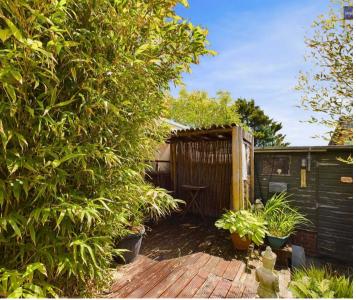

Step outside into the tropical-themed private garden to the rear of the property, where tranquillity awaits. This beautifully landscaped outdoor space includes a shed for storage, perfect for housing tools and equipment, and a side gate providing easy access to the garage and shared driveway.

## REAR GARDEN

Tropical themed private garden to the rear with shed for storage and side gate access leading to the garage

GARAGE

ON STREET