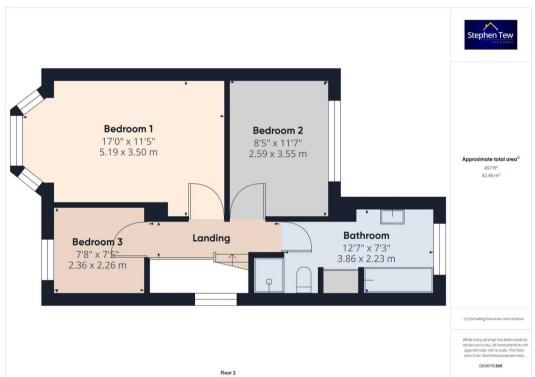

## Landing

10' 10" x 2' 9" (3.29m x 0.84m)

#### Bedroom 1

17' 0" x 11' 6" (5.19m x 3.50m)

#### Bedroom 2

8' 6" x 11' 8" (2.59m x 3.55m)

#### Bedroom 3

7' 9" x 7' 5" (2.36m x 2.26m)

#### Bathroom

12' 8" x 7' 4" (3.86m x 2.23m)