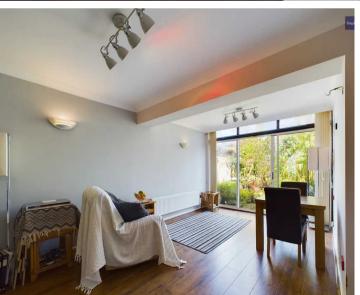

## Dining Room

17' 3" x 9' 10" (5.27m x 3.00m)

Step outside into the tropical-themed private garden to the rear of the property, where tranquillity awaits. This beautifully landscaped outdoor space includes a shed for storage, perfect for housing tools and equipment, and a side gate providing easy access to the garage and shared driveway.