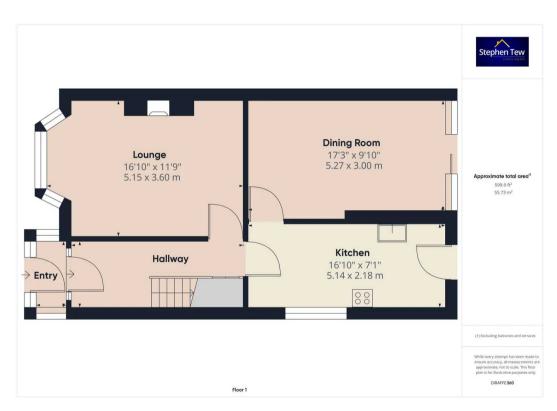

## Hallway

14' 5" x 6' 0" (4.40m x 1.83m)

## Lounge

16' 11" x 11' 10" (5.15m x 3.60m)

## Dining Room

17' 3" x 9' 10" (5.27m x 3.00m)

#### Kitchen

16' 10" x 7' 2" (5.14m x 2.18m)