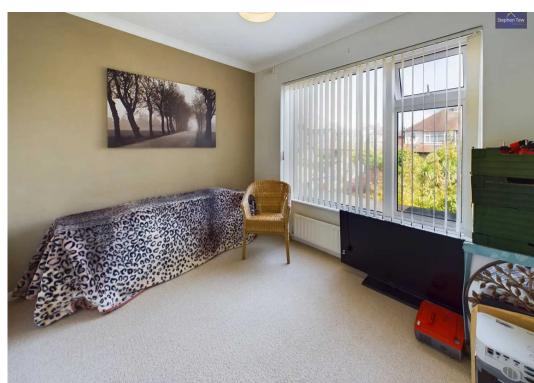

#### Bedroom 2

8' 6" x 11' 8" (2.59m x 3.55m)

#### Bedroom 3

7' 9" x 7' 5" (2.36m x 2.26m)