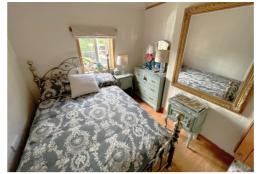

A bridge from the pavement leads to the front garden with established shrubs. The front door opens to the entrance hall with attractive floor and stairs to the first floor. There is a sitting room to the front with Stovax multi-fuel stove and a dining room at the rear. Off the dining room is a useful larder/storage cupboard. The kitchen is at the rear and fitted with a range hand made wooden kitchen units painted in Farrow & Ball paint, complete with butler sink. There is a door to the garden. On the first floor are two double bedrooms and an attractive walk-in shower room.