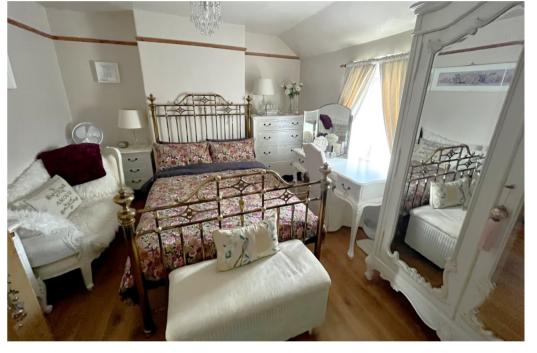

A bridge from the pavement leads to the front garden with established shrubs. The front door opens to the entrance hall with attractive floor and stairs to the first floor. There is a sitting room to the front with Stovax multi-fuel stove and a dining room at the rear. Off the dining room is a useful larder/storage cupboard. The kitchen is at the rear and fitted with a range hand made wooden kitchen units painted in Farrow & Ball paint, complete with butler sink. There is a door to the garden. On the first floor are two double bedrooms and an attractive walk-in shower room.