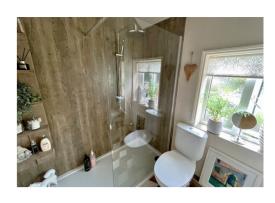

A bridge from the pavement leads to the front garden with established shrubs. The front door opens to the entrance hall with attractive floor and stairs to the first floor. There is a sitting room to the front with Stovax multi-fuel stove and a dining room at the rear. Off the dining room is a useful larder/storage cupboard. The kitchen is at the rear and fitted with a range hand made wooden kitchen units painted in Farrow & Ball paint, complete with butler sink. There is a door to the garden. On the first floor are two double bedrooms and an attractive walk-in shower room.