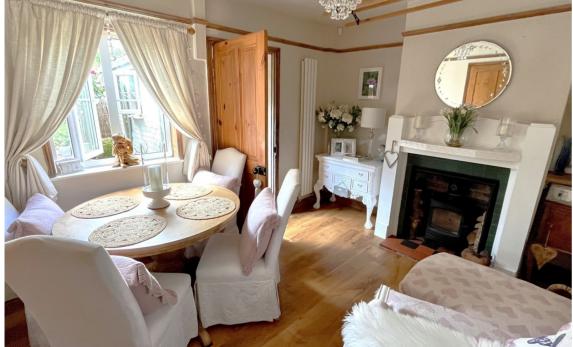

A bridge from the pavement leads to the front garden with established shrubs. The front door opens to the entrance hall with attractive floor and stairs to the first floor. There is a sitting room to the front with Stovax multi-fuel stove and a dining room at the rear. Off the dining room is a useful larder/storage cupboard. The kitchen is at the rear and fitted with a range hand made wooden kitchen units painted in Farrow & Ball paint, complete with butler sink. There is a door to the garden. On the first floor are two double bedrooms and an attractive walk-in shower room.