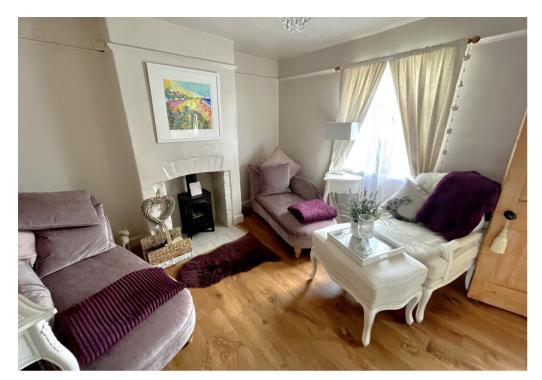

A bridge from the pavement leads to the front garden with established shrubs. The front door opens to the entrance hall with attractive floor and stairs to the first floor. There is a sitting room to the front with Stovax multi-fuel stove and a dining room at the rear. Off the dining room is a useful larder/storage cupboard. The kitchen is at the rear and fitted with a range hand made wooden kitchen units painted in Farrow & Ball paint, complete with butler sink. There is a door to the garden. On the first floor are two double bedrooms and an attractive walk-in shower room.