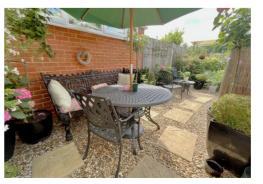

The rear garden is a delightful

feature. There is an alfresco eating area immediately to the rear of the cottage, bordered by established shrubs. Attached to the rear of the kitchen is a storage cupboard and boiler cupboard. The central area of the garden is laid to lawn bordered my a wide array of mature shrubs. At the end of the garden is a gate leading to off road parking spaces for two vehicles.