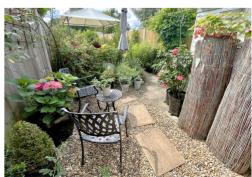

The rear garden is a delightful

feature. There is an alfresco eating area immediately to the rear of the cottage, bordered by established shrubs. Attached to the rear of the kitchen is a storage cupboard and boiler cupboard. The central area of the garden is laid to lawn bordered my a wide array of mature shrubs. At the end of the garden is a gate leading to off road parking spaces for two vehicles.