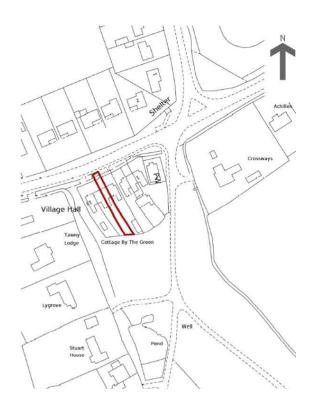

# **LOCATION**

Wacton is a peaceful semirural location with village hall, church and bus stop. The area is wonderful for dog walking with many routes around farm fields and there is also the common with fishing lake. The Local Pub/Restaurant in next village of Great Moulton (The Fox & Hounds) is approximately a 20 minute walk. Long Stratton is approximately 1.5 miles from Wacton and has a Co-op and other amenities.