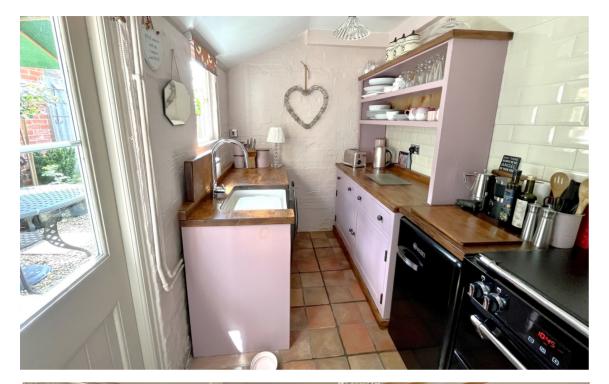

A bridge from the pavement leads to the front garden with established shrubs. The front door opens to the entrance hall with attractive floor and stairs to the first floor. There is a sitting room to the front with Stovax multi-fuel stove and a dining room at the rear. Off the dining room is a useful larder/storage cupboard. The kitchen is at the rear and fitted with a range hand made wooden kitchen units painted in Farrow & Ball paint, complete with butler sink. There is a door to the garden. On the first floor are two double bedrooms and an attractive walk-in shower room.