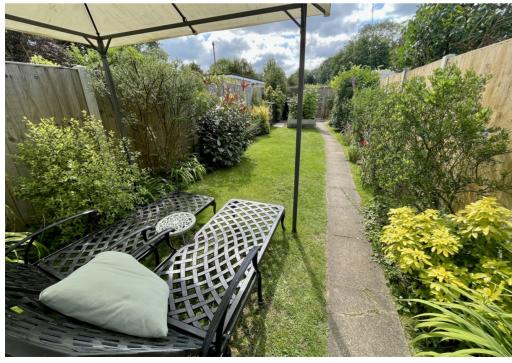

The rear garden is a delightful

feature. There is an alfresco eating area immediately to the rear of the cottage, bordered by established shrubs. Attached to the rear of the kitchen is a storage cupboard and boiler cupboard. The central area of the garden is laid to lawn bordered my a wide array of mature shrubs. At the end of the garden is a gate leading to off road parking spaces for two vehicles.