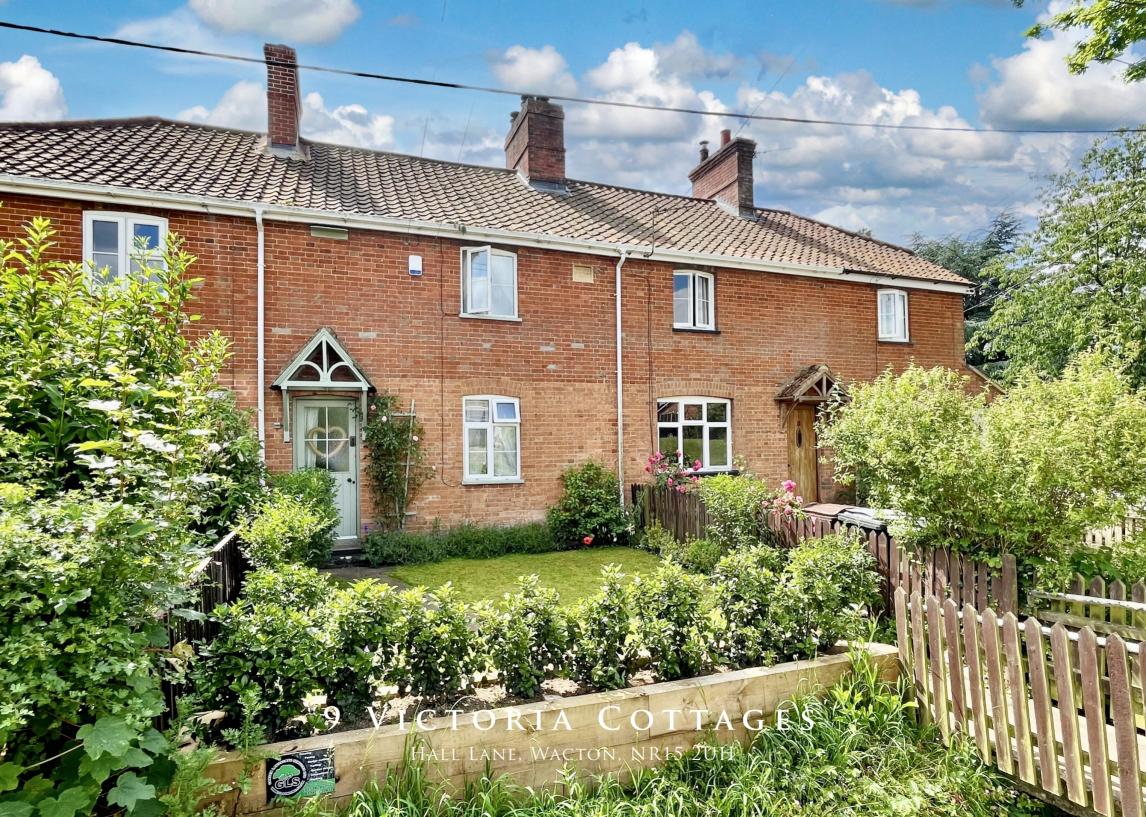

# A charming and superbly updated Victorian cottage with delightful south-facing garden and parking for two cars

The property is a charming Victorian mid-terrace cottage in the heart of Wacton. It has been the subject of a complete refurbishment by the current vendor and is very well-presented throughout with character and charm. Of particular note, the vendor has fitted Karndean flooring throughout excluding the kitchen, added a new Charnwood wood stove, installed a hand-built kitchen, replaced the shower room and landscaped the garden.

A bridge from the pavement leads to the front garden with established shrubs. The front door opens to the entrance hall with attractive floor and stairs to the first floor. There is a sitting room to the front with Stovax multi-fuel stove and a dining room at the rear. Off the dining room is a useful larder/storage cupboard. The kitchen is at the rear and fitted with a range hand made wooden kitchen units painted in Farrow & Ball paint, complete with butler sink. There is a door to the garden. On the first floor are two double bedrooms and an attractive walk-in shower room.

The rear garden is a delightful

feature. There is an alfresco eating area immediately to the rear of the cottage, bordered by established shrubs. Attached to the rear of the kitchen is a storage cupboard and boiler cupboard. The central area of the garden is laid to lawn bordered my a wide array of mature shrubs. At the end of the garden is a gate leading to off road parking spaces for two vehicles.