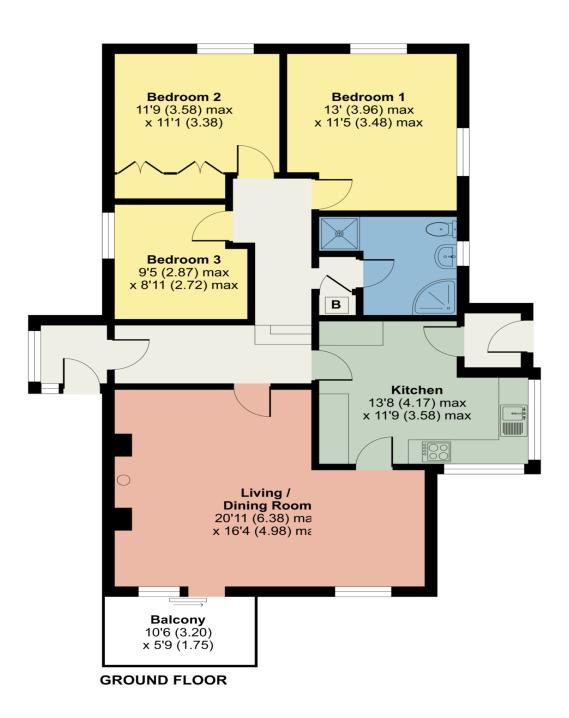

# Jaytrees, Chestnut Hill, Keswick

Approximate Area = 1083 sq ft / 100.6 sq m For identification only - Not to scale

RICS Certified Property Measurer Floor plan produced in accordance with RICS Property Measurement Standards incorporating International Property Measurement Standards (IPMS2 Residential). ©ntchecom 2024. Produced for Hackney & Leigh. REF: 1145835