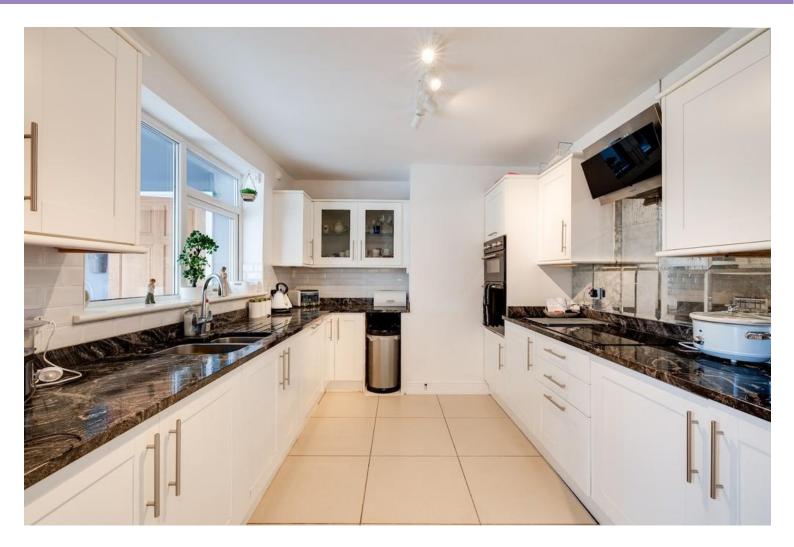

On the ground floor, you are welcomed by a spacious hallway leading to a cosy living room. The galley-style kitchen offers ample storage and functionality, and adjacent to it is another versatile reception room that can be adapted to suit your needs. From the kitchen, you walk through to the orangery, another versatile space that hosts a storage cupboard and a downstairs WC.