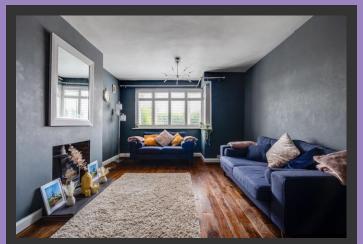

On the ground floor, you are welcomed by a spacious hallway leading to a cosy living room. The galley-style kitchen offers ample storage and functionality, and adjacent to it is another versatile reception room that can be adapted to suit your needs. From the kitchen, you walk through to the orangery, another versatile space that hosts a storage cupboard and a downstairs WC.