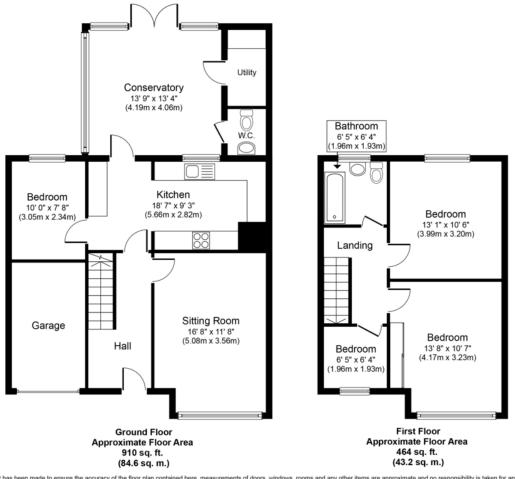

On the ground floor, you are welcomed by a spacious hallway leading to a cosy living room. The galley-style kitchen offers ample storage and functionality, and adjacent to it is another versatile reception room that can be adapted to suit your needs. From the kitchen, you walk through to the orangery, another versatile space that hosts a storage cupboard and a downstairs WC.

Upstairs, the property comprises two double bedrooms, both with fitted wardrobes, providing ample storage space. There is also a third single bedroom. The family bathroom is neutrally tiled and features a three-piece suite.

%image\_c\_21\_750%

%image\_c\_22\_750%

%image\_c\_23\_750%

Whilst every attempt has been made to ensure the accuracy of the floor plan contained here, measurements of doors, windows, rooms and any other items are approximate and no responsibility is taken for any error, omission or mis-statement. The measurements should not be relied upon for valuation, transaction and/or funding purposes. This plan is for illustrative purposes only and should be used as such by any prospective purchaser or tenant. The services, systems and appliances shown have not been tested and no guarantee as to their operability or efficiency can be given. Copyright V360 Ltd 2024 | www.houseviz.com