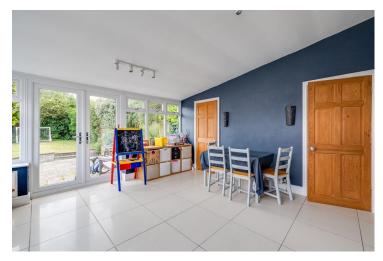

On the ground floor, you are welcomed by a spacious hallway leading to a cosy living room. The galley-style kitchen offers ample storage and functionality, and adjacent to it is another versatile reception room that can be adapted to suit your needs. From the kitchen, you walk through to the orangery, another versatile space that hosts a storage cupboard and a downstairs WC.