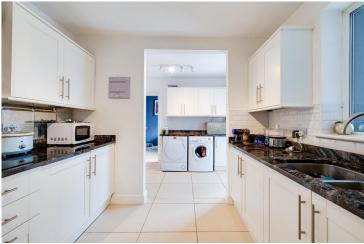

On the ground floor, you are welcomed by a spacious hallway leading to a cosy living room. The galley-style kitchen offers ample storage and functionality, and adjacent to it is another versatile reception room that can be adapted to suit your needs. From the kitchen, you walk through to the orangery, another versatile space that hosts a storage cupboard and a downstairs WC.