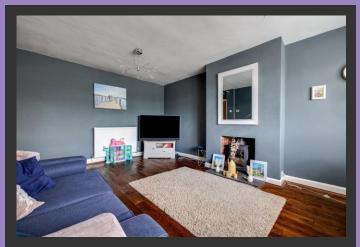

On the ground floor, you are welcomed by a spacious hallway leading to a cosy living room. The galley-style kitchen offers ample storage and functionality, and adjacent to it is another versatile reception room that can be adapted to suit your needs. From the kitchen, you walk through to the orangery, another versatile space that hosts a storage cupboard and a downstairs WC.