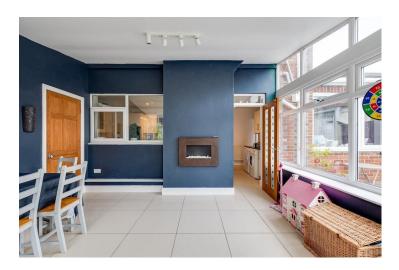

On the ground floor, you are welcomed by a spacious hallway leading to a cosy living room. The galley-style kitchen offers ample storage and functionality, and adjacent to it is another versatile reception room that can be adapted to suit your needs. From the kitchen, you walk through to the orangery, another versatile space that hosts a storage cupboard and a downstairs WC.