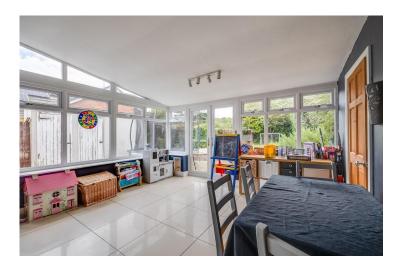

On the ground floor, you are welcomed by a spacious hallway leading to a cosy living room. The galley-style kitchen offers ample storage and functionality, and adjacent to it is another versatile reception room that can be adapted to suit your needs. From the kitchen, you walk through to the orangery, another versatile space that hosts a storage cupboard and a downstairs WC.