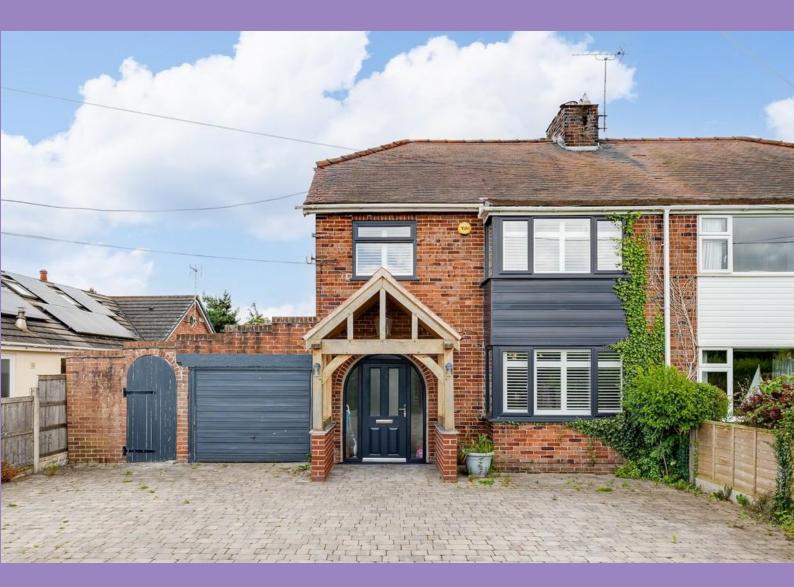

## Kiloran, Croeshowell Lane

£385,000

Situated in Rossett, conveniently located between Chester and Wrexham, this 3-bedroom semi-detached house offers excellent transport links and ample living space. The property features a large paved driveway with parking for multiple cars and a garage, providing practical and secure off-road parking.

The exterior of the property includes a back garden with side access to the front. The property benefits from gas central heating and is available with no chain!

## **FINER POINTS**

\*Available with no onward chain!

\*Close to transport links to Chester & Wrexham

\*Ample off road parking & garage

\*Generous sized garden

\*Three versatile reception rooms including an orangery