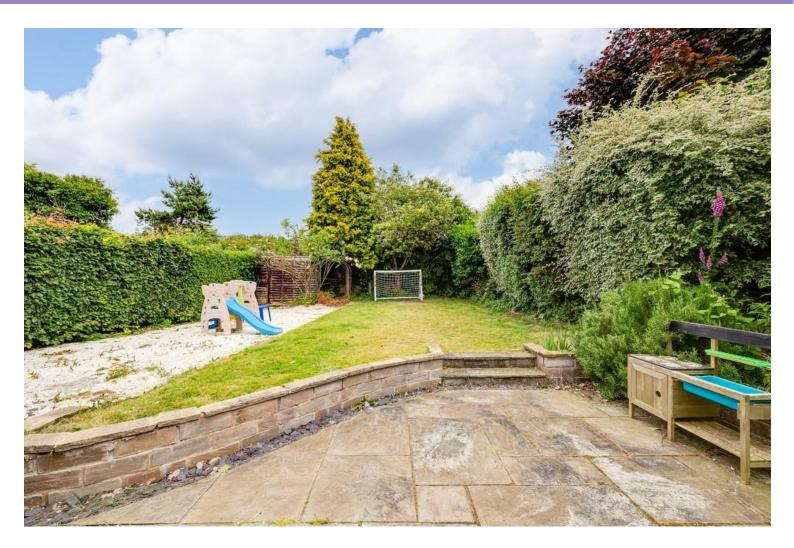

The exterior of the property includes a back garden with side access to the front. The property benefits from gas central heating and is available with no chain!