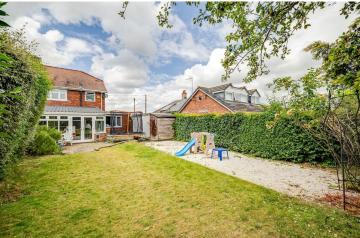

The exterior of the property includes a back garden with side access to the front. The property benefits from gas central heating and is available with no chain!