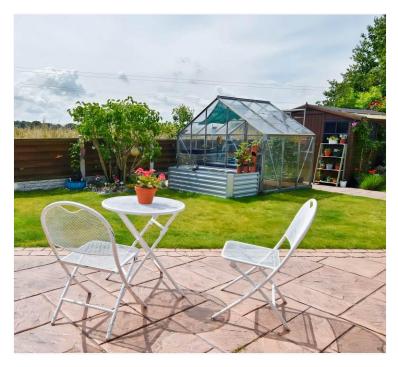

The Garden is beautifully presented with a lawn that wraps around the property, with mature borders, a patio area, greenhouse, garden shed and farreaching views to both the front and rear aspects.