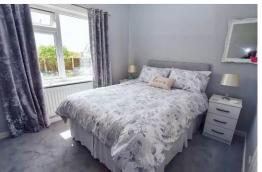

The Kitchen has a smart gloss, dark wood effect units with integrated dishwasher, washing machine, bin store, fridge freezer, an electric Toledo range, breakfast bar area and a tiled floor. The stylish Shower Room has a walk-in shower, WC and large wall-mounted sink unit and storage cupboard. All three Bedrooms are double rooms, with Bedroom One having a built-in triple wardrobe. With Utility Store Room, integrated Garage and plenty of Driveway Parking.