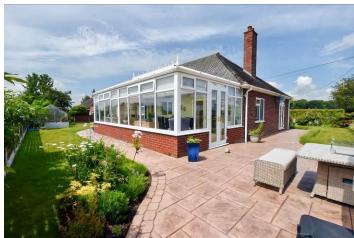

#### **Brief Description**

The Entrance Hall is a light and airy space, with a parquet floor that runs through to the Lounge which has a feature brick fireplace and French doors out to the side Garden. The Sitting Room also has a feature brick fireplace, and then French doors open into the most wonderful, spacious Conservatory that makes the most of the far-reaching countryside views.

The Garden is beautifully presented with a lawn that wraps around the property, with mature borders, a patio area, greenhouse, garden shed and farreaching views to both the front and rear aspects.