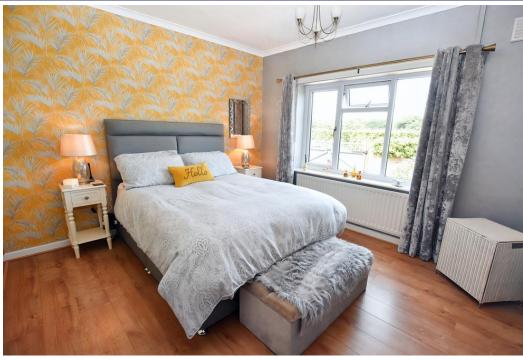

The Kitchen has a smart gloss, dark wood effect units with integrated dishwasher, washing machine, bin store, fridge freezer, an electric Toledo range, breakfast bar area and a tiled floor. The stylish Shower Room has a walk-in shower, WC and large wall-mounted sink unit and storage cupboard. All three Bedrooms are double rooms, with Bedroom One having a built-in triple wardrobe. With Utility Store Room, integrated Garage and plenty of Driveway Parking.