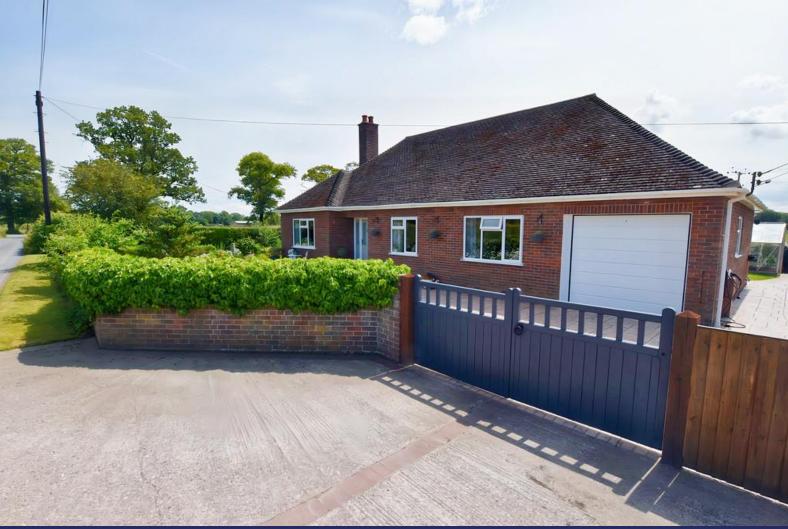

## Beech View, Haw Green Lane, Peplow, TF9 3LA

This beautifully presented Three Bedroom Detached Bungalow has two Reception Rooms, Conservatory, gorgeous wrap around Garden with stunning Countryside Views, Garage and plenty of Driveway Parking.

#### Overview

- Detached Three Bedroom Bungalow
- Beautifully Presented Throughout
- Rural Location with Far Reaching Countryside Views
- Entrance Hall, Lounge with French Doors
- Family Room, Impressive Conservatory
- Smart Kitchen & Shower Room
- Three Bedrooms, Utility, Garage
- Wraparound Garden, Large Patio
- Council Tax Band D
- Energy Rating F

#### Location

Within easy reach of the A442 giving you perfect for access to Telford and Shrewsbury.

Located to the edge of the rural hamlet of Peplow. The larger village of Hodnet which is approximately 3 miles away benefits from a Primary School, Village Store, Church, Pub/Restaurant and Doctor's Surgery. More facilities are available in the nearby town of Market Drayton.