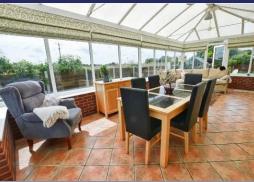

#### **Brief Description**

The Entrance Hall is a light and airy space, with a parquet floor that runs through to the Lounge which has a feature brick fireplace and French doors out to the side Garden. The Sitting Room also has a feature brick fireplace, and then French doors open into the most wonderful, spacious Conservatory that makes the most of the far-reaching countryside views.