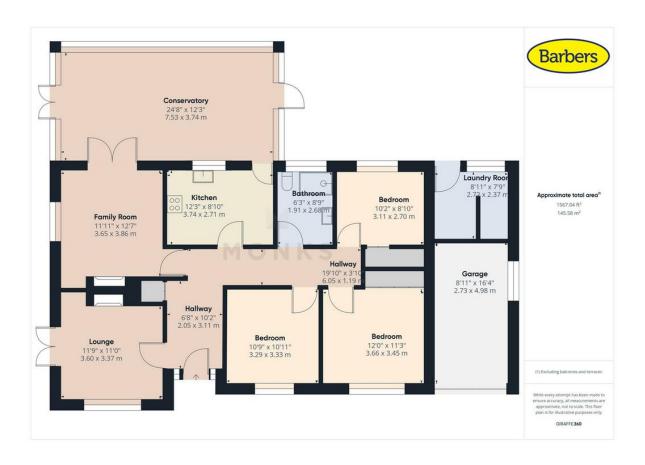

#### Overview

- Detached Three Bedroom Bungalow
- Beautifully Presented Throughout
- Rural Location with Far Reaching Countryside Views
- Entrance Hall, Lounge with French Doors
- Family Room, Impressive Conservatory
- Smart Kitchen & Shower Room
- Three Bedrooms, Utility, Garage
- Wraparound Garden, Large Patio
- Council Tax Band D
- Energy Rating F

#### **Brief Description**

The Entrance Hall is a light and airy space, with a parquet floor that runs through to the Lounge which has a feature brick fireplace and French doors out to the side Garden. The Sitting Room also has a feature brick fireplace, and then French doors open into the most wonderful, spacious Conservatory that makes the most of the far-reaching countryside views.

The Kitchen has a smart gloss, dark wood effect units with integrated dishwasher, washing machine, bin store, fridge freezer, an electric Toledo range, breakfast bar area and a tiled floor. The stylish Shower Room has a walk-in shower, WC and large wall-mounted sink unit and storage cupboard. All three Bedrooms are double rooms, with Bedroom One having a built-in triple wardrobe. With Utility Store Room, integrated Garage and plenty of Driveway Parking.

The Garden is beautifully presented with a lawn that wraps around the property, with mature borders, a patio area, greenhouse, garden shed and farreaching views to both the front and rear aspects.