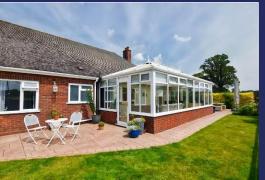

#### **Brief Description**

The Entrance Hall is a light and airy space, with a parquet floor that runs through to the Lounge which has a feature brick fireplace and French doors out to the side Garden. The Sitting Room also has a feature brick fireplace, and then French doors open into the most wonderful, spacious Conservatory that makes the most of the far-reaching countryside views.

The Garden is beautifully presented with a lawn that wraps around the property, with mature borders, a patio area, greenhouse, garden shed and farreaching views to both the front and rear aspects.