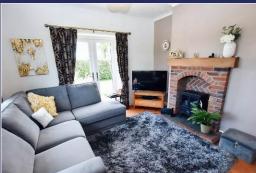

#### **Brief Description**

The Entrance Hall is a light and airy space, with a parquet floor that runs through to the Lounge which has a feature brick fireplace and French doors out to the side Garden. The Sitting Room also has a feature brick fireplace, and then French doors open into the most wonderful, spacious Conservatory that makes the most of the far-reaching countryside views.