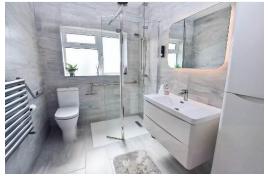

The Kitchen has a smart gloss, dark wood effect units with integrated dishwasher, washing machine, bin store, fridge freezer, an electric Toledo range, breakfast bar area and a tiled floor. The stylish Shower Room has a walk-in shower, WC and large wall-mounted sink unit and storage cupboard. All three Bedrooms are double rooms, with Bedroom One having a built-in triple wardrobe. With Utility Store Room, integrated Garage and plenty of Driveway Parking.