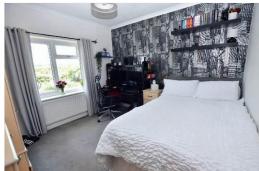

The Kitchen has a smart gloss, dark wood effect units with integrated dishwasher, washing machine, bin store, fridge freezer, an electric Toledo range, breakfast bar area and a tiled floor. The stylish Shower Room has a walk-in shower, WC and large wall-mounted sink unit and storage cupboard. All three Bedrooms are double rooms, with Bedroom One having a built-in triple wardrobe. With Utility Store Room, integrated Garage and plenty of Driveway Parking.