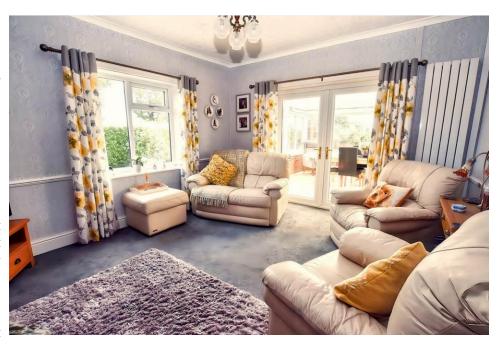

#### **Brief Description**

The Entrance Hall is a light and airy space, with a parquet floor that runs through to the Lounge which has a feature brick fireplace and French doors out to the side Garden. The Sitting Room also has a feature brick fireplace, and then French doors open into the most wonderful, spacious Conservatory that makes the most of the far-reaching countryside views.