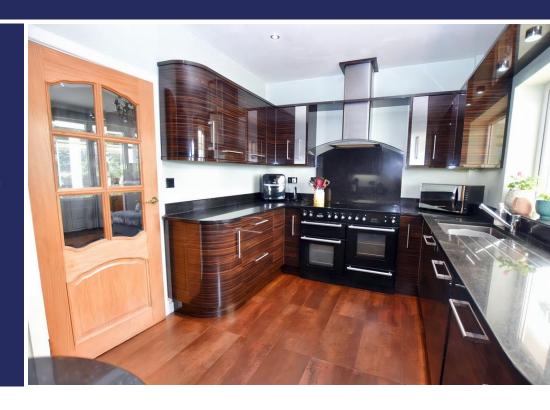

The Kitchen has a smart gloss, dark wood effect units with integrated dishwasher, washing machine, bin store, fridge freezer, an electric Toledo range, breakfast bar area and a tiled floor. The stylish Shower Room has a walk-in shower, WC and large wall-mounted sink unit and storage cupboard. All three Bedrooms are double rooms, with Bedroom One having a built-in triple wardrobe. With Utility Store Room, integrated Garage and plenty of Driveway Parking.