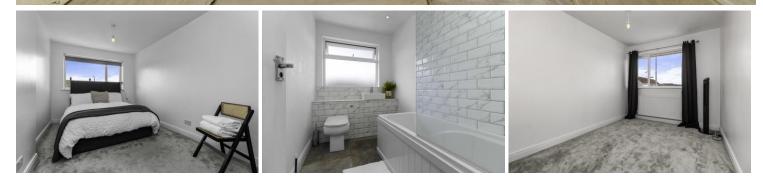

#### **BEDROOM ONE**

15' 4" x 8' 6" (4.68m x 2.60m) uPVC double glazed window to rear. Radiator.

#### **BEDROOM TWO**

15' 4" (max)x 8' 1" (4.69m x 2.47m) uPVC double glazed window to rear. Radiator.

#### BATHROOM

A stylish suite to include low level WC, wash hand basin and panelled bath with mixer shower over. Tiled flooring and splash backs. Spotlight. Extractor fan. Ladder radiator.