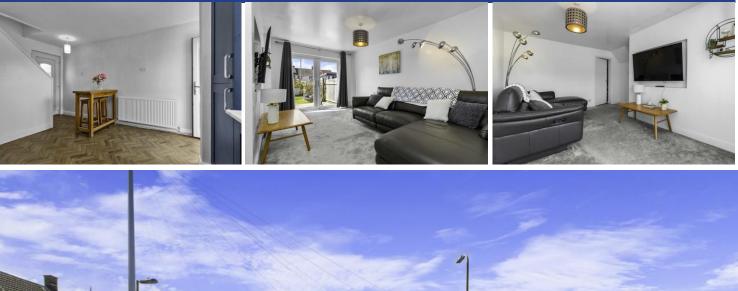

#### LOUNGE

15' 3" x 12' 8" (max)(4.66m x 3.88m) An L-shaped lounge with uPVC double glazed French patio doors to rear garden. Radiator. Door to utility room.

#### **ENTRANCE**

Entered via enclosed front garden to front door. Laid to lawn with boundary fence.