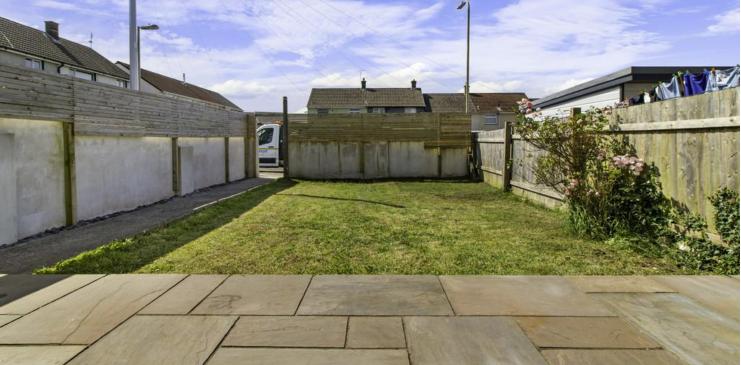

#### OUTSIDE

**REAR GARDEN** 

A spacious, South facing rear garden mainly laid to lawn with full width paved patio. Pathway to rear. Slate chip borders. Boundary wall and fence. Outside tap.