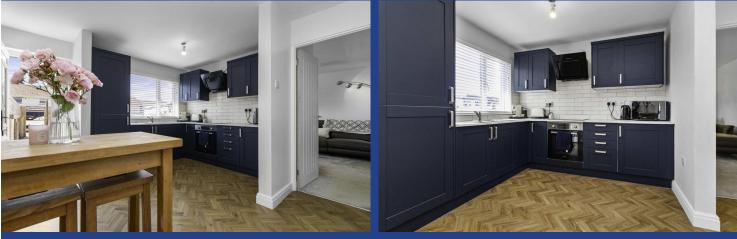

#### KITCHEN/BREAKFAST ROOM

15' 3" x 12' 1" (4.66m x 3.70m) Entered via uPVC double glazed front door into the beautifully presented kitchen/breakfast room fitted with modern base and eye level units incorporating one and a half bowl stainless steel sink and drainer with complementary work surfaces. Fitted electric oven with induction hob and extractor hood over. Tiled splash backs. cupboard housing gas central heating boiler. uPVC double glazed windows to rear and front. Luxury Vinyl Tile (LVT) flooring. Radiator. Stairs to first floor with under stair cupboard. Door to lounge and