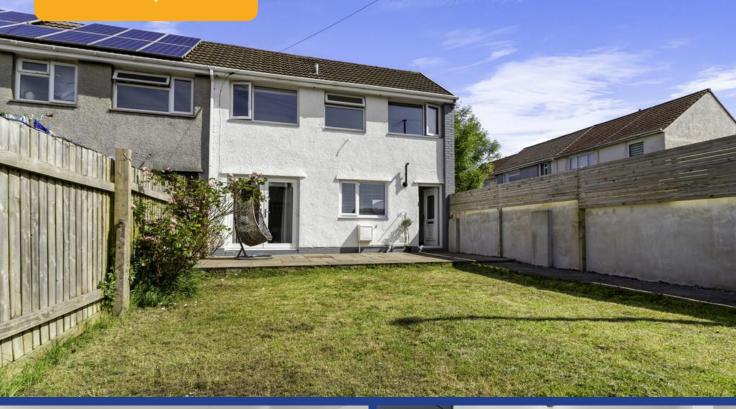

## **Property Description**

\*\* TWO DOUBLE BEDROOM END TERRACE HOME \*\* SPACIOUS SOUTH FACING REAR GARDEN \*\* NO CHAIN \*\* A bright two double bedroom end of terrace home in the sought after location of church village, being close to amenities and transport links . Entrance hallway, kitchen/breakfast room, lounge and utility room. To the first floor are two double bedrooms and bathroom. Gas central heating. Spacious south facing rear garden comprising lawn and paved patio. Enclosed front garden. No chain. EPC Rating: D **Tenure Freehold** 

#### OUTSIDE

**REAR GARDEN** 

A spacious, South facing rear garden mainly laid to lawn with full width paved patio. Pathway to rear. Slate chip borders. Boundary wall and fence. Outside tap.