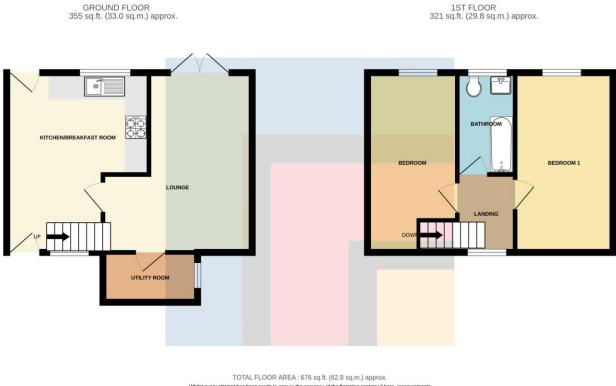

## 31 Abbey Court, Church Village, Pontypridd, CF38 1DE

TOTAL FLOOR AREA: 676 sq.ft. (62.8 sq.m.) approx. Whilst every attempt has been made to ensure the accuracy of the floorplan contained here, measurements of doors, windows, cooms and any other items are approximate and no responsibility is taken for any error, omission or mis-statement. This plan is for illustrative purposes only and should be used as such by any prospective purchaser. The services, systems and appliances shown have not been tested and no guarantee as to their operability or efficiency can be given. Made with Wertopic 60204