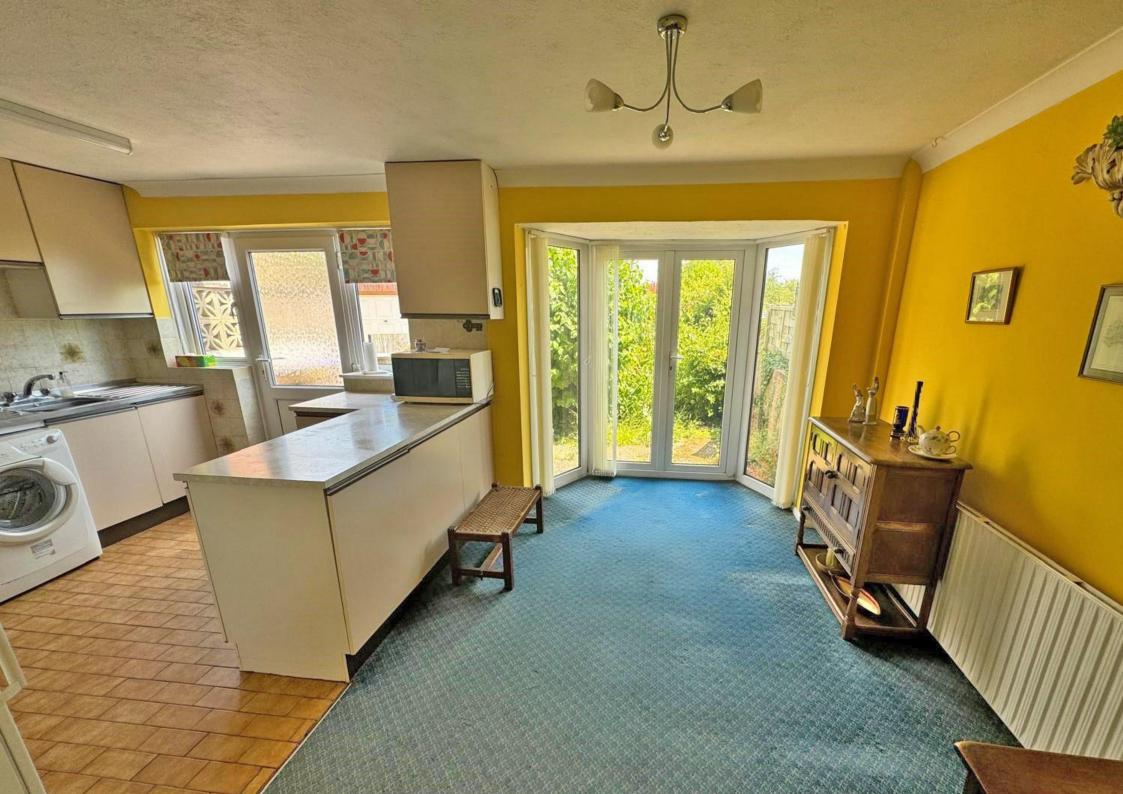

On the ground floor the property benefits from a separate lounge and a good-sized kitchen dining room with double glazed doors leading to the rear garden.

The first floor comprises of three bedrooms and shower room. The outside benefits from a good-sized rear garden being mainly laid to lawn, Shared drive to garage and front garden which could offer an opportunity for off road parking.