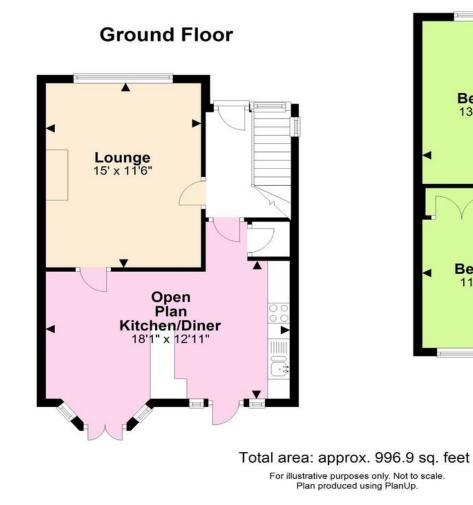

On the ground floor the property benefits from a separate lounge and a good-sized kitchen dining room with double glazed doors leading to the rear garden.

The first floor comprises of three bedrooms and shower room. The outside benefits from a good-sized rear garden being mainly laid to lawn, Shared drive to garage and front garden which could offer an opportunity for off road parking.

## **First Floor**

Bedroom 1 13'3" x 10'11"

Bedroom 2 11'5" x 10'5" Bedroom 3 8'11" x 7'

Shower

Room

**Useful Information** 

**Council Tax Band:** D - £2,310.40 per annum (2024/2025)

Tenure: Freehold