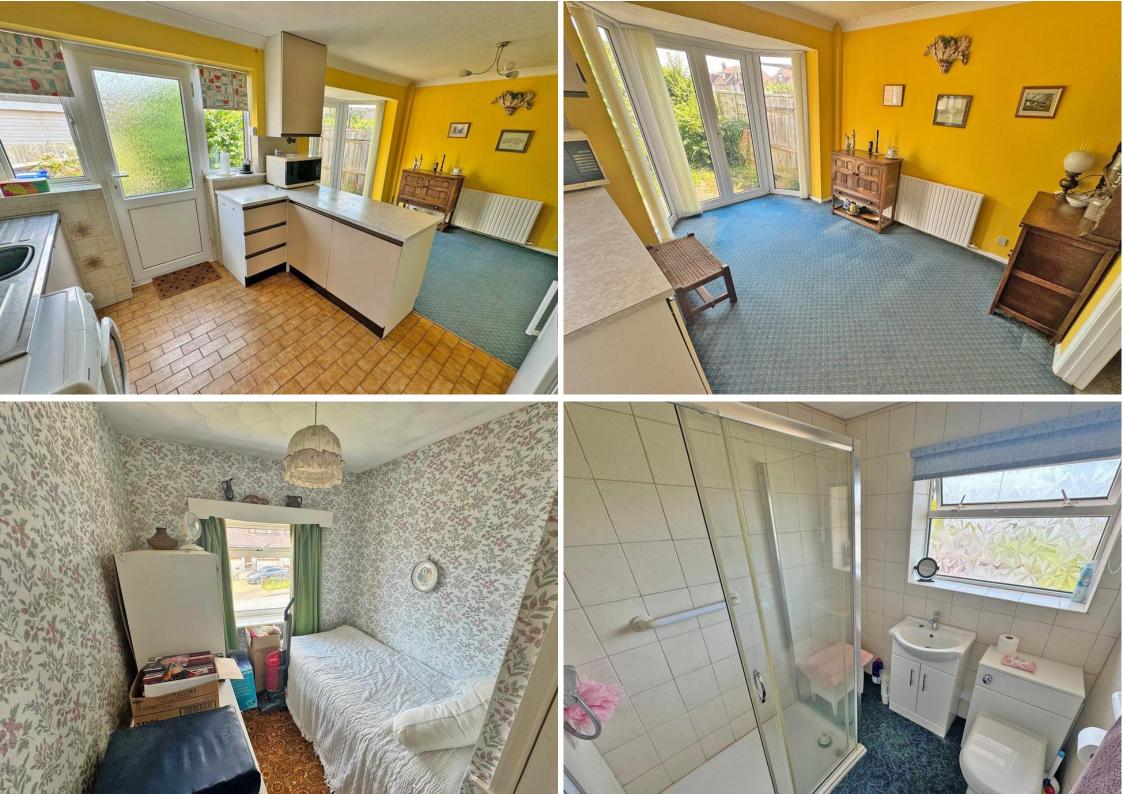

On the ground floor the property benefits from a separate lounge and a good-sized kitchen dining room with double glazed doors leading to the rear garden.

The first floor comprises of three bedrooms and shower room. The outside benefits from a good-sized rear garden being mainly laid to lawn, Shared drive to garage and front garden which could offer an opportunity for off road parking.

## **First Floor**

Bedroom 1 13'3" x 10'11"

Bedroom 2 11'5" x 10'5" Bedroom 3 8'11" x 7'

Shower

Room

**Useful Information** 

**Council Tax Band:** D - £2,310.40 per annum (2024/2025)

Tenure: Freehold