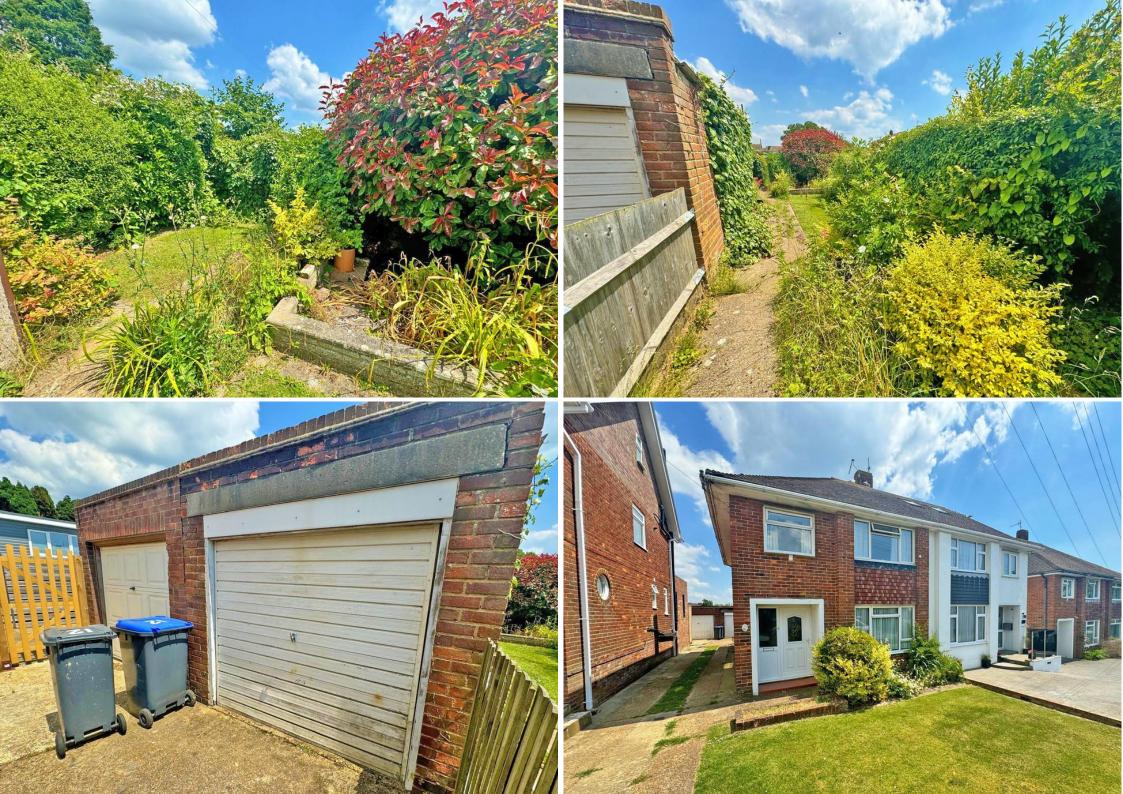

On the ground floor the property benefits from a separate lounge and a good-sized kitchen dining room with double glazed doors leading to the rear garden.

The first floor comprises of three bedrooms and shower room. The outside benefits from a good-sized rear garden being mainly laid to lawn, Shared drive to garage and front garden which could offer an opportunity for off road parking.

- Semi detached family home
  - Three bedrooms
  - Kitchen dining room
    - Separate lounge

- Good sized rear garden
  - Garage
- Shoreham academy catchment
  - No chain