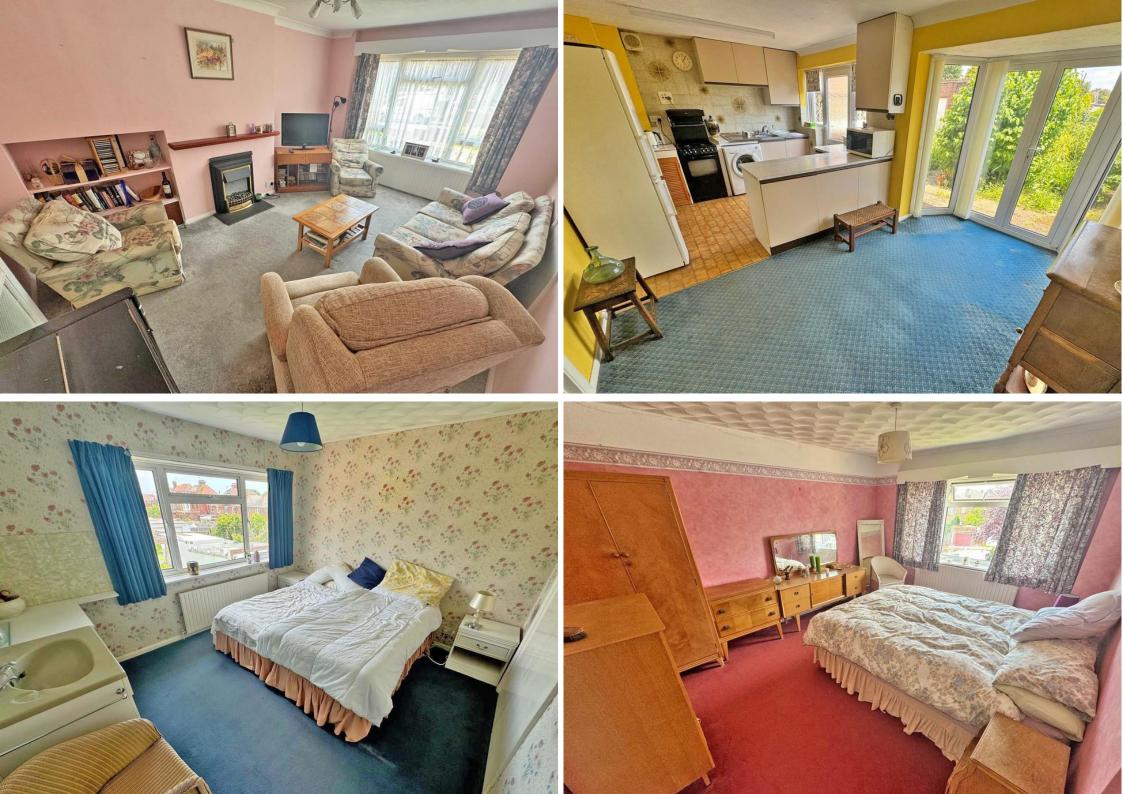

On the ground floor the property benefits from a separate lounge and a good-sized kitchen dining room with double glazed doors leading to the rear garden.

The first floor comprises of three bedrooms and shower room. The outside benefits from a good-sized rear garden being mainly laid to lawn, Shared drive to garage and front garden which could offer an opportunity for off road parking.

## **First Floor**

Bedroom 1 13'3" x 10'11"

Bedroom 2 11'5" x 10'5" Bedroom 3 8'11" x 7'

Shower

Room

**Useful Information** 

**Council Tax Band:** D - £2,310.40 per annum (2024/2025)

Tenure: Freehold