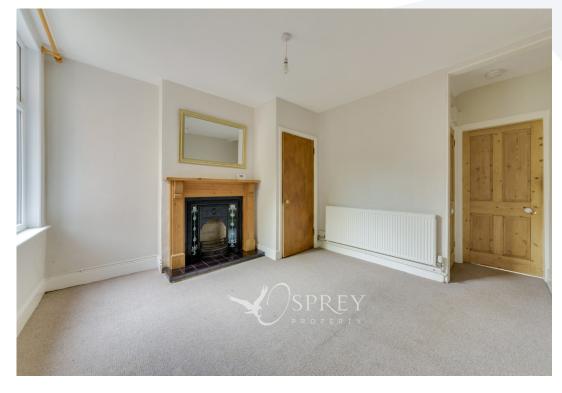

This Victorian Semi-Detached home benefits from a recently installed Baxi Boiler with a 10-year guarantee, recently replaced kitchen and shower in bathroom and new windows fitted in 2018. The property provides a living room with a bay window and feature fireplace, a dining room - also with a feature fireplace and a kitchen with windows to the side and rear aspect. The first floor offers two bedrooms and a family bathroom, and the second floor is home to another bedroom with an ensuite bathroom.