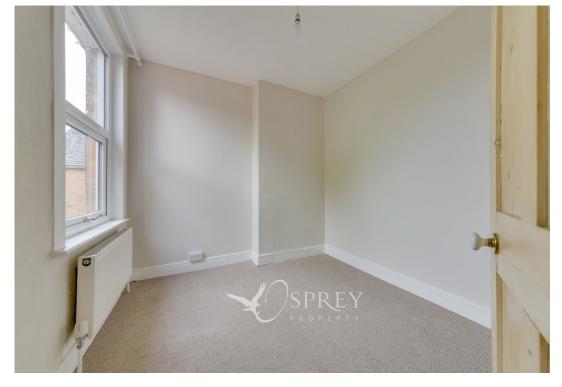

This Victorian Semi-Detached home benefits from a recently installed Baxi Boiler with a 10-year guarantee, recently replaced kitchen and shower in bathroom and new windows fitted in 2018. The property provides a living room with a bay window and feature fireplace, a dining room - also with a feature fireplace and a kitchen with windows to the side and rear aspect. The first floor offers two bedrooms and a family bathroom, and the second floor is home to another bedroom with an ensuite bathroom.

Outside is a low maintenance, south facing rear garden.

Tenure: Freehold.
All mains' services
Council Tax Band A
EPC Rating: E
LIVING ROOM 3.6om x 3.4om (11'10" x 11'2")
DINING ROOM 3.45m x 3.65m (11'4" x 12')
KITCHEN 4.26m x 2.05m (13'11" x 6'9")
BEDROOM ONE 3.4om x 3.65m (11'2" x 12')
BEDROOM TWO 2.44m x 3.65m (8' x12')
BEDROOM THREE 2.48m x 2.75m (8'2" x 9')
BATHROOM 2.69m x 2.05m (8'10" x 6'9")