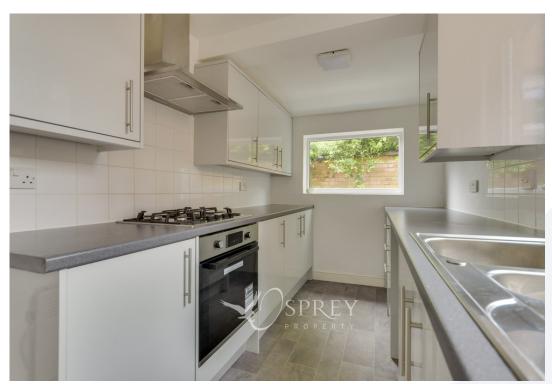

This Victorian Semi-Detached home benefits from a recently installed Baxi Boiler with a 10-year guarantee, recently replaced kitchen and shower in bathroom and new windows fitted in 2018. The property provides a living room with a bay window and feature fireplace, a dining room - also with a feature fireplace and a kitchen with windows to the side and rear aspect. The first floor offers two bedrooms and a family bathroom, and the second floor is home to another bedroom with an ensuite bathroom.

Outside is a low maintenance, south facing rear garden.

Tenure: Freehold.
All mains' services
Council Tax Band A
EPC Rating: E
LIVING ROOM 3.6om x 3.4om (11'10" x 11'2")
DINING ROOM 3.45m x 3.65m (11'4" x 12')
KITCHEN 4.26m x 2.05m (13'11" x 6'9")
BEDROOM ONE 3.4om x 3.65m (11'2" x 12')
BEDROOM TWO 2.44m x 3.65m (8' x12')
BEDROOM THREE 2.48m x 2.75m (8'2" x 9')
BATHROOM 2.69m x 2.05m (8'10" x 6'9")