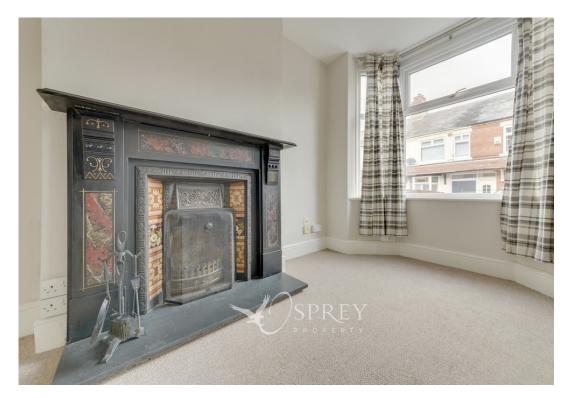

This Victorian Semi-Detached home benefits from a recently installed Baxi Boiler with a 10-year guarantee, recently replaced kitchen and shower in bathroom and new windows fitted in 2018. The property provides a living room with a bay window and feature fireplace, a dining room - also with a feature fireplace and a kitchen with windows to the side and rear aspect. The first floor offers two bedrooms and a family bathroom, and the second floor is home to another bedroom with an ensuite bathroom.

Outside is a low maintenance, south facing rear garden.

Tenure: Freehold.
All mains' services
Council Tax Band A
EPC Rating: E
LIVING ROOM 3.6om x 3.4om (11'10" x 11'2")
DINING ROOM 3.45m x 3.65m (11'4" x 12')
KITCHEN 4.26m x 2.05m (13'11" x 6'9")
BEDROOM ONE 3.4om x 3.65m (11'2" x 12')
BEDROOM TWO 2.44m x 3.65m (8' x12')
BEDROOM THREE 2.48m x 2.75m (8'2" x 9')
BATHROOM 2.69m x 2.05m (8'10" x 6'9")