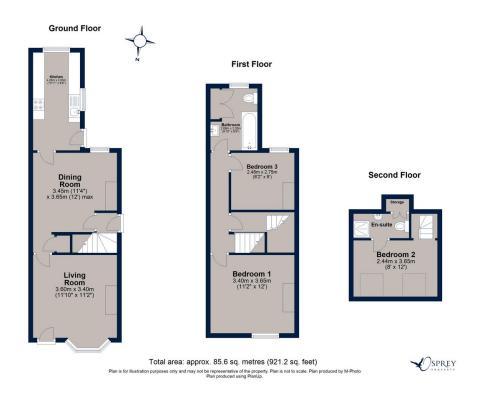

This Victorian Semi-Detached home benefits from a recently installed Baxi Boiler with a 10-year guarantee, recently replaced kitchen and shower in bathroom and new windows fitted in 2018. The property provides a living room with a bay window and feature fireplace, a dining room - also with a feature fireplace and a kitchen with windows to the side and rear aspect. The first floor offers two bedrooms and a family bathroom, and the second floor is home to another bedroom with an ensuite bathroom.

Outside is a low maintenance, south facing rear garden.

Tenure: Freehold.
All mains' services
Council Tax Band A
EPC Rating: E
LIVING ROOM 3.6om x 3.4om (11'10" x 11'2")
DINING ROOM 3.45m x 3.65m (11'4" x 12')
KITCHEN 4.26m x 2.05m (13'11" x 6'9")
BEDROOM ONE 3.4om x 3.65m (11'2" x 12')
BEDROOM TWO 2.44m x 3.65m (8' x12')
BEDROOM THREE 2.48m x 2.75m (8'2" x 9')
BATHROOM 2.69m x 2.05m (8'10" x 6'9")