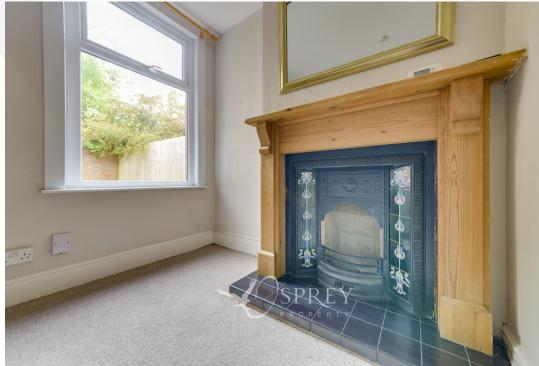

This Victorian Semi-Detached home benefits from a recently installed Baxi Boiler with a 10-year guarantee, recently replaced kitchen and shower in bathroom and new windows fitted in 2018. The property provides a living room with a bay window and feature fireplace, a dining room - also with a feature fireplace and a kitchen with windows to the side and rear aspect. The first floor offers two bedrooms and a family bathroom, and the second floor is home to another bedroom with an ensuite bathroom.