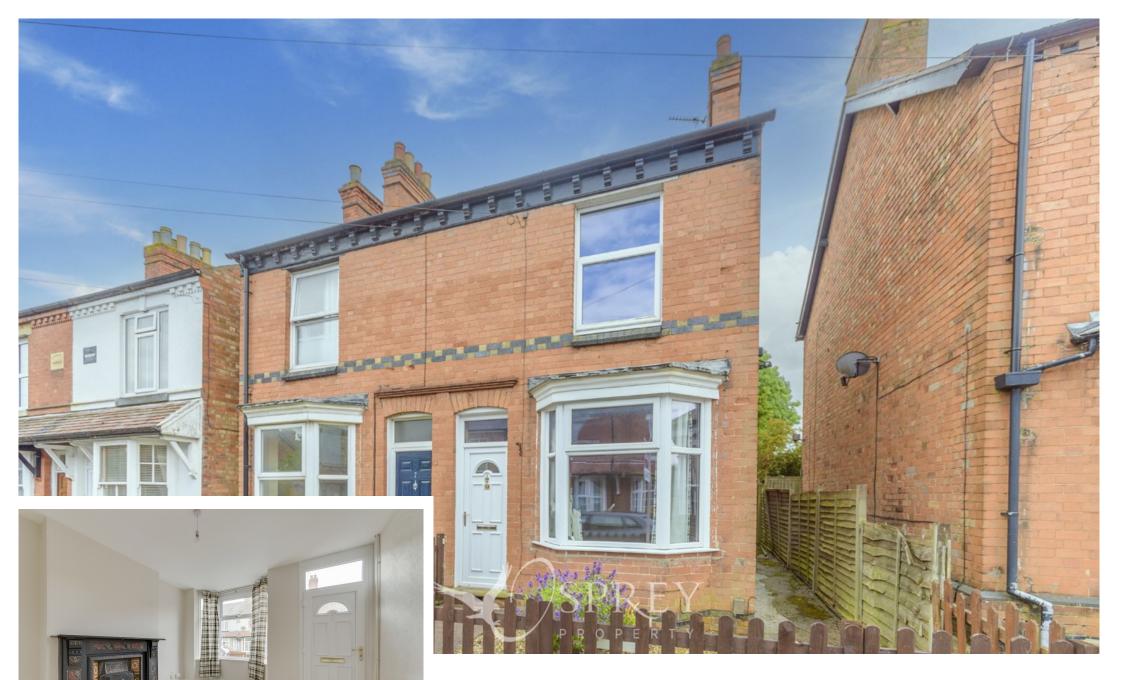

Victoria Street, Melton Mowbray
Guide Price £160,000-£170,000

An ideal first-time buyer or investment property, offering three bedrooms and two bathrooms on the South side of Melton Mowbray. Externally there is a South facing courtyard.

This Victorian Semi-Detached home benefits from a recently installed Baxi Boiler with a 10-year guarantee, recently replaced kitchen and shower in bathroom and new windows fitted in 2018. The property provides a living room with a bay window and feature fireplace, a dining room - also with a feature fireplace and a kitchen with windows to the side and rear aspect. The first floor offers two bedrooms and a family bathroom, and the second floor is home to another bedroom with an ensuite bathroom.

Outside is a low maintenance, south facing rear garden.

Tenure: Freehold.
All mains' services
Council Tax Band A
EPC Rating: E
LIVING ROOM 3.6om x 3.4om (11'10" x 11'2")
DINING ROOM 3.45m x 3.65m (11'4" x 12')
KITCHEN 4.26m x 2.05m (13'11" x 6'9")
BEDROOM ONE 3.4om x 3.65m (11'2" x 12')
BEDROOM TWO 2.44m x 3.65m (8' x12')
BEDROOM THREE 2.48m x 2.75m (8'2" x 9')
BATHROOM 2.69m x 2.05m (8'10" x 6'9")