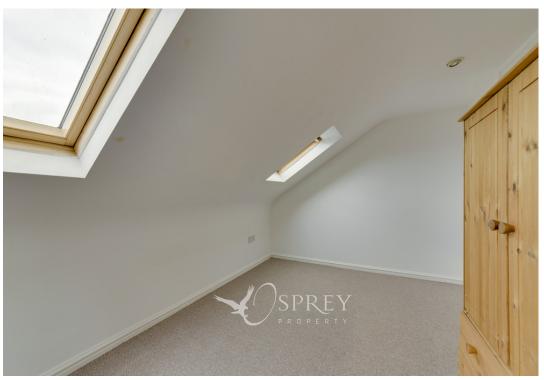

This Victorian Semi-Detached home benefits from a recently installed Baxi Boiler with a 10-year guarantee, recently replaced kitchen and shower in bathroom and new windows fitted in 2018. The property provides a living room with a bay window and feature fireplace, a dining room - also with a feature fireplace and a kitchen with windows to the side and rear aspect. The first floor offers two bedrooms and a family bathroom, and the second floor is home to another bedroom with an ensuite bathroom.

Outside is a low maintenance, south facing rear garden.

Tenure: Freehold.
All mains' services
Council Tax Band A
EPC Rating: E
LIVING ROOM 3.6om x 3.4om (11'10" x 11'2")
DINING ROOM 3.45m x 3.65m (11'4" x 12')
KITCHEN 4.26m x 2.05m (13'11" x 6'9")
BEDROOM ONE 3.4om x 3.65m (11'2" x 12')
BEDROOM TWO 2.44m x 3.65m (8' x12')
BEDROOM THREE 2.48m x 2.75m (8'2" x 9')
BATHROOM 2.69m x 2.05m (8'10" x 6'9")