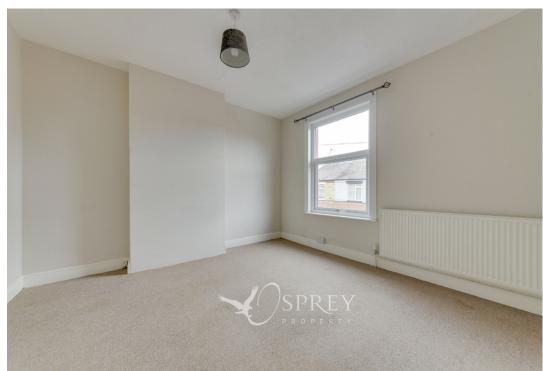

This Victorian Semi-Detached home benefits from a recently installed Baxi Boiler with a 10-year guarantee, recently replaced kitchen and shower in bathroom and new windows fitted in 2018. The property provides a living room with a bay window and feature fireplace, a dining room - also with a feature fireplace and a kitchen with windows to the side and rear aspect. The first floor offers two bedrooms and a family bathroom, and the second floor is home to another bedroom with an ensuite bathroom.

Outside is a low maintenance, south facing rear garden.

Tenure: Freehold.
All mains' services
Council Tax Band A
EPC Rating: E
LIVING ROOM 3.6om x 3.4om (11'10" x 11'2")
DINING ROOM 3.45m x 3.65m (11'4" x 12')
KITCHEN 4.26m x 2.05m (13'11" x 6'9")
BEDROOM ONE 3.4om x 3.65m (11'2" x 12')
BEDROOM TWO 2.44m x 3.65m (8' x12')
BEDROOM THREE 2.48m x 2.75m (8'2" x 9')
BATHROOM 2.69m x 2.05m (8'10" x 6'9")