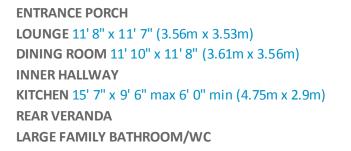

- Character Residence
- Semi Rural Location
- Three Bedrooms
- Lounge & Dining Room
- Open Views to the Rear
- Driveway
- Double Glazing & Gas Central Heating
- No Upward Chain

A rare opportunity to acquire a three bedroom semi detached character residence situated in a sought after semi rural location. The property benefits from double glazing and gas central heating. The accommodation briefly comprises; entrance porch, lounge, dining room, inner hall, breakfast kitchen, large family bathroom/wc, first floor landing, three bedrooms, driveway, enclosed rear garden overlooking fields, rear brick built workshop. No Upward Chain.

FIRST FLOOR LANDING BEDROOM ONE 11' 8" x 11' 9" (3.56m x 3.58m) BEDROOM TWO 12' 1" x 8' 6" (3.68m x 2.59m) BEDROOM THREE 9' 0" x 6' 1" (2.74m x 1.85m)

DRIVEWAY TO FRONT ENCLOSED REAR GARDEN with views over fields to rear BRICK BUILT WORKSHOP