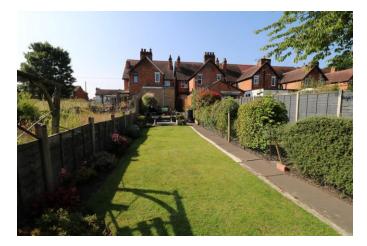

- Character Residence
- Semi Rural Location
- Three Bedrooms
- Lounge & Dining Room
- Open Views to the Rear
- Driveway
- Double Glazing & Gas Central Heating
- No Upward Chain

A rare opportunity to acquire a three bedroom semi detached character residence situated in a sought after semi rural location. The property benefits from double glazing and gas central heating. The accommodation briefly comprises; entrance porch, lounge, dining room, inner hall, breakfast kitchen, large family bathroom/wc, first floor landing, three bedrooms, driveway, enclosed rear garden overlooking fields, rear brick built workshop. No Upward Chain.

FIRST FLOOR LANDING BEDROOM ONE 11' 8" x 11' 9" (3.56m x 3.58m) BEDROOM TWO 12' 1" x 8' 6" (3.68m x 2.59m) BEDROOM THREE 9' 0" x 6' 1" (2.74m x 1.85m)

DRIVEWAY TO FRONT ENCLOSED REAR GARDEN with views over fields to rear BRICK BUILT WORKSHOP