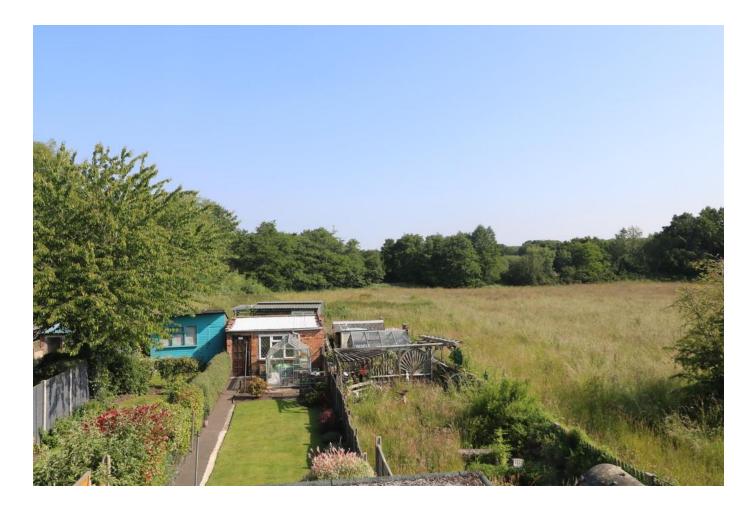

FIRST FLOOR LANDING BEDROOM ONE 11' 8" x 11' 9" (3.56m x 3.58m) BEDROOM TWO 12' 1" x 8' 6" (3.68m x 2.59m) BEDROOM THREE 9' 0" x 6' 1" (2.74m x 1.85m)

DRIVEWAY TO FRONT ENCLOSED REAR GARDEN with views over fields to rear BRICK BUILT WORKSHOP