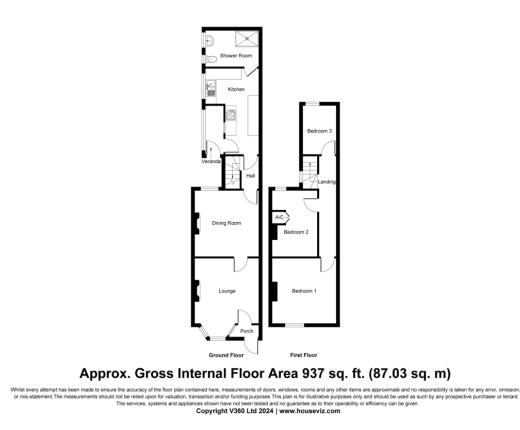

- Character Residence
- Semi Rural Location
- Three Bedrooms
- Lounge & Dining Room
- Open Views to the Rear
- Driveway
- Double Glazing & Gas Central Heating
- No Upward Chain

A rare opportunity to acquire a three bedroom semi detached character residence situated in a sought after semi rural location. The property benefits from double glazing and gas central heating. The accommodation briefly comprises; entrance porch, lounge, dining room, inner hall, breakfast kitchen, large family bathroom/wc, first floor landing, three bedrooms, driveway, enclosed rear garden overlooking fields, rear brick built workshop. No Upward Chain.

FIRST FLOOR LANDING BEDROOM ONE 11' 8" x 11' 9" (3.56m x 3.58m) BEDROOM TWO 12' 1" x 8' 6" (3.68m x 2.59m) BEDROOM THREE 9' 0" x 6' 1" (2.74m x 1.85m)

DRIVEWAY TO FRONT ENCLOSED REAR GARDEN with views over fields to rear BRICK BUILT WORKSHOP