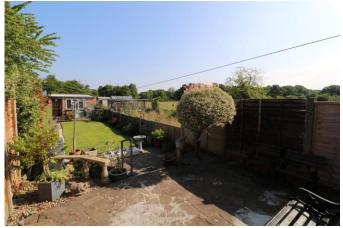

- Character Residence
- Semi Rural Location
- Three Bedrooms
- Lounge & Dining Room
- Open Views to the Rear
- Driveway
- Double Glazing & Gas Central Heating
- No Upward Chain

A rare opportunity to acquire a three bedroom semi detached character residence situated in a sought after semi rural location. The property benefits from double glazing and gas central heating. The accommodation briefly comprises; entrance porch, lounge, dining room, inner hall, breakfast kitchen, large family bathroom/wc, first floor landing, three bedrooms, driveway, enclosed rear garden overlooking fields, rear brick built workshop. No Upward Chain.

FIRST FLOOR LANDING BEDROOM ONE 11' 8" x 11' 9" (3.56m x 3.58m) BEDROOM TWO 12' 1" x 8' 6" (3.68m x 2.59m) BEDROOM THREE 9' 0" x 6' 1" (2.74m x 1.85m)

DRIVEWAY TO FRONT ENCLOSED REAR GARDEN with views over fields to rear BRICK BUILT WORKSHOP