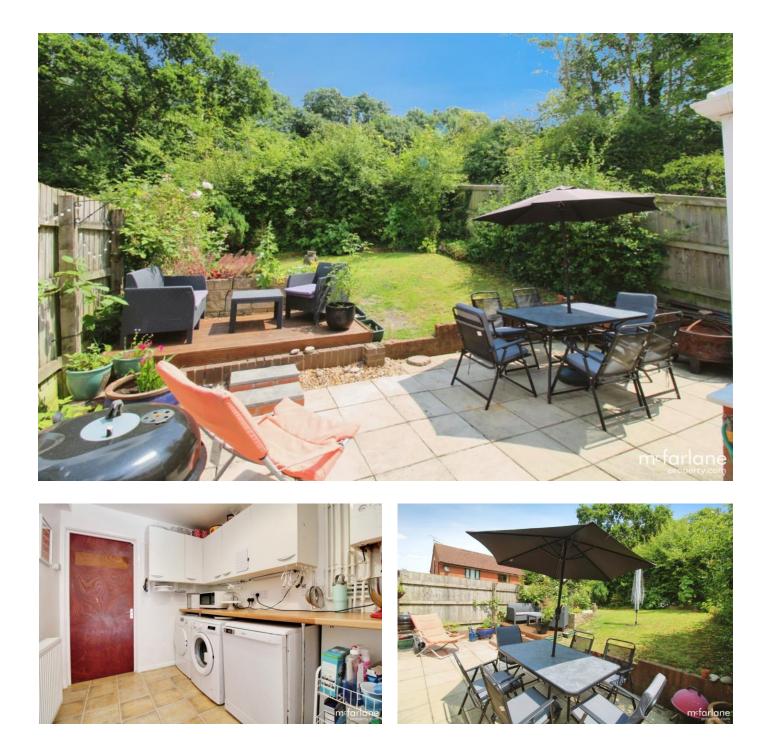

A thoughtfully extended semi-detached property ideally located in the popular Liden. Accommodation comprises sitting room, kitchen, conservatory, utility, shower room, three bedrooms and family bathroom. Garage and driveway parking.

## Property description

A spacious semi-detached property that has been thoughtfully extended to now provide spacious and flexible accommodation. To the ground floor a useful porch leads through to the generous sitting room, which in turn leads through to the recently fitted, modern kitchen. Also to the ground floor is a conservatory, utility room and modern shower room.

To the first floor there are three double bedrooms and a three-piece family bathroom.

To the front of the property there is a gravel drive way and access to the garage.

To the rear of the property there is a private enclosed garden which is mainly laid to lawn with patio and decking area.