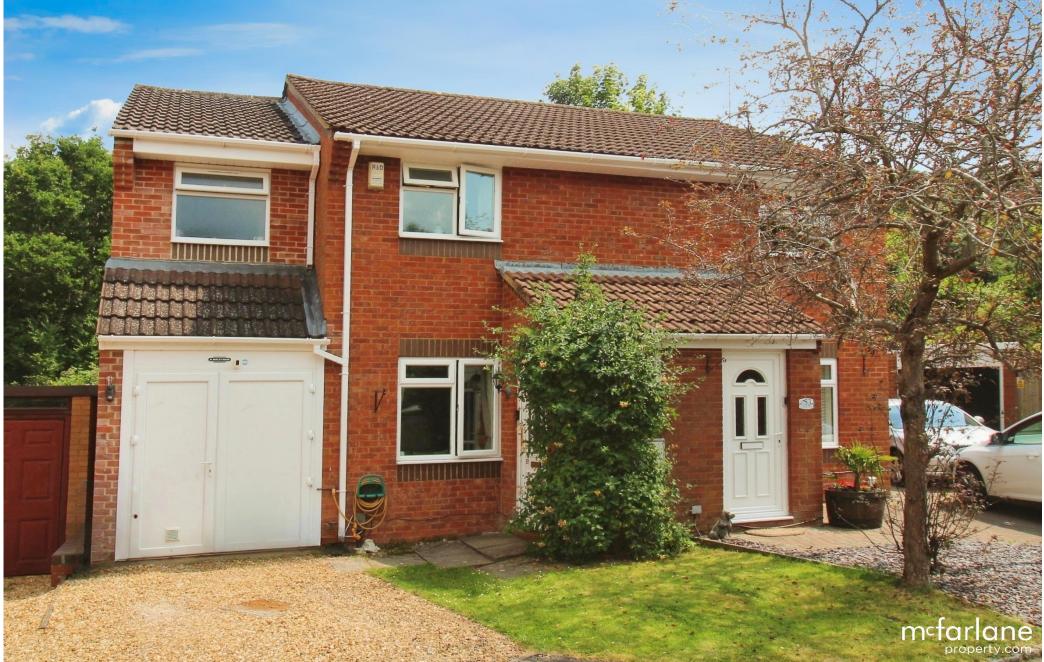

♦ 3 Bedroom Semi-Detached House £275,000

mefarlane

property.com

51 Matley Moor, Swindon, SN3 6NL

## 3 Bedroom Semi-Detached House

Swindon, Liden

- SEMI-DETACHED
  HOUSE
- THOUGHTFULLY
  EXTENDED
- TWO RECEPTION ROOMS
- THREE DOUBLE
  BEDROOMS
- RECENTLY FITTED KITCHEN
- BATHROOM AND SHOWER ROOM
- GARAGE AND
  PARKING
- UTILITY ROOM

A thoughtfully extended semi-detached property ideally located in the popular Liden. Accommodation comprises sitting room, kitchen, conservatory, utility, shower room, three bedrooms and family bathroom. Garage and driveway parking.

## Property description

A spacious semi-detached property that has been thoughtfully extended to now provide spacious and flexible accommodation. To the ground floor a useful porch leads through to the generous sitting room, which in turn leads through to the recently fitted, modern kitchen. Also to the ground floor is a conservatory, utility room and modern shower room.

To the first floor there are three double bedrooms and a three-piece family bathroom.

To the front of the property there is a gravel drive way and access to the garage.

To the rear of the property there is a private enclosed garden which is mainly laid to lawn with patio and decking area.