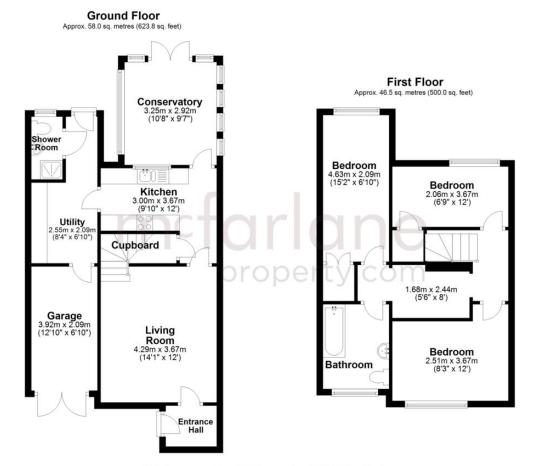

## Property description

A spacious semi-detached property that has been thoughtfully extended to now provide spacious and flexible accommodation. To the ground floor a useful porch leads through to the generous sitting room, which in turn leads through to the recently fitted, modern kitchen. Also to the ground floor is a conservatory, utility room and modern shower room.

To the first floor there are three double bedrooms and a three-piece family bathroom.

To the front of the property there is a gravel drive way and access to the garage.

To the rear of the property there is a private enclosed garden which is mainly laid to lawn with patio and decking area.

Total area: approx. 104.4 sq. metres (1123.8 sq. feet)

Our team are friendly, experienced and are all local. They know it better than they do their own living rooms and can help you find what you're looking for because we love where we live.