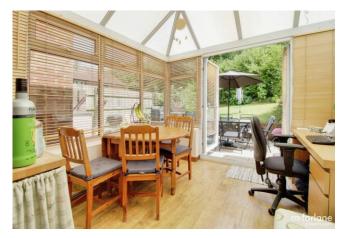

A thoughtfully extended semi-detached property ideally located in the popular Liden. Accommodation comprises sitting room, kitchen, conservatory, utility, shower room, three bedrooms and family bathroom. Garage and driveway parking.

## Property description

A spacious semi-detached property that has been thoughtfully extended to now provide spacious and flexible accommodation. To the ground floor a useful porch leads through to the generous sitting room, which in turn leads through to the recently fitted, modern kitchen. Also to the ground floor is a conservatory, utility room and modern shower room.