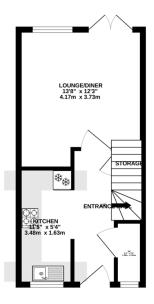

## Phillips George

GROUND FLOOR 311 sq.ft. (28.9 sq.m.) approx.

1ST FLOOR 311 sq.ft. (28.9 sq.m.) approx

TOTAL FLOOR AREA: 622 sq.ft. (57.8 sq.m.) approx.
Whilst every attempt has been made to ensure the accuracy of the foopsian contained here, measuremen of doors, windows, scome and any other terms are approximate and no responsibility is blain for any erroomission or rim-statement. This plan is for illustrative purposes styl and should be used as such by any acceptance of a special style and applicances shown have not been tested and to guarant or acceptance of the style style and applicances shown have not been tested and for guarant and the style st