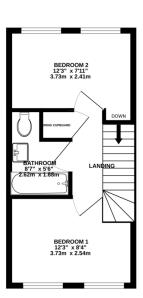

## Phillips George

GROUND FLOOR 311 sq.ft. (28.9 sq.m.) approx.

1ST FLOOR 311 sq.ft. (28.9 sq.m.) approx

TOTAL FLOOR AREA: 622 sq.ft. (57.8 sq.m.) approx.
Whilst every attempt has been made to ensure the accuracy of the foopsian contained here, measuremen of doors, windows, scome and any other terms are approximate and no responsibility is blain for any erroomission or rim-statement. This plan is for illustrative purposes styl and should be used as such by any acceptance of a special style and applicances shown have not been tested and to guarant or acceptance of the style style and applicances shown have not been tested and for guarant and the style st