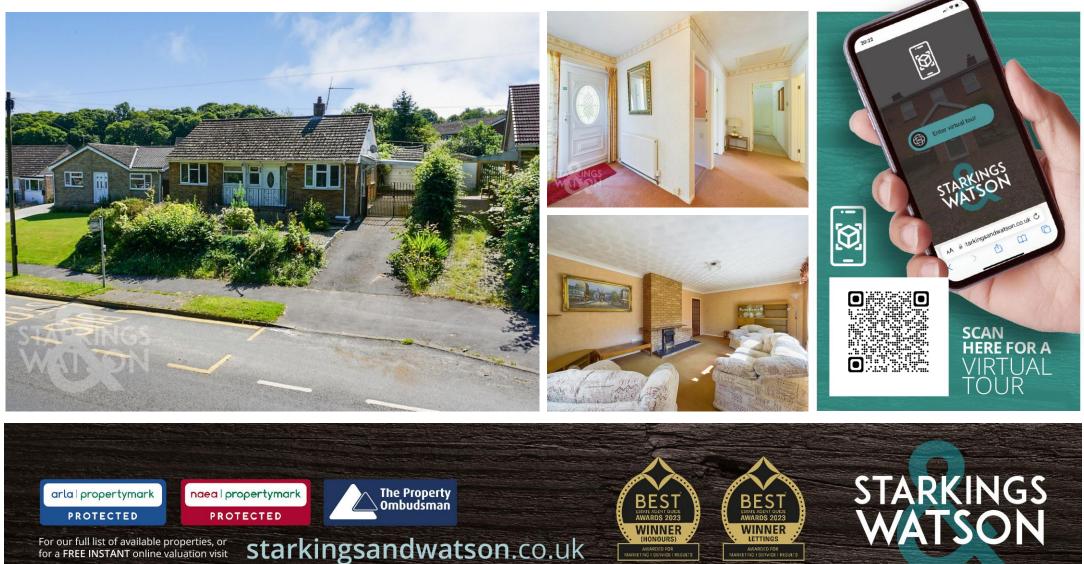

# FOR SALE PROPERTY

AWARDED FOR ETING I SERVICE I RESULT

For our full list of available properties, or for a FREE INSTANT online valuation visit

- Detached Bungalow
- No Chain!
- 19' Dual Aspect Sitting Room
- Kitchen with Integrated Cooking Appliances
- Two Double Bedrooms
- Shower Room with Separate W/C
- Off Road Parking & Garage
- Potential To Extend (stp)

#### **IN SUMMARY**

NO CHAIN. This DETACHED BUNGALOW offers a wealth of POTENTIAL inside and out with a need for some modernisation internally whilst the PRIVATE REAR GARDEN is a generous size, lending itself to accommodate a POTENTIAL EXTENSION at the rear of the property (stp). Internally the property benefits from a 2023 INSTALLED GAS BOILER, kitchen with INTEGRATED COOKING APPLIANCES, a 19' DUAL ASPECT SITTING ROOM, shower room and separate WC with TWO DOUBLE BEDROOMS. Being just a short walk to all LOCAL AMENITIES including a doctors surgery and bus stop, this property is wonderfully positioned and also offers OFF ROAD PARKING plus a BRICK GARAGE.

#### SETTING THE SCENE

The property is situated toward the top of Longwater Lane where a slight incline will lead you to the property walking by a frontage formed of shingle and mature shrubbery for privacy. Ahead is an iron swinging gate taking you to the side access for the kitchen and leading to the carport and garage. The front door is found via some small steps protected by an iron gate/hand rail.

#### VIRTUAL TOUR

View our virtual tour for a full 360 degree of the interior of the property.