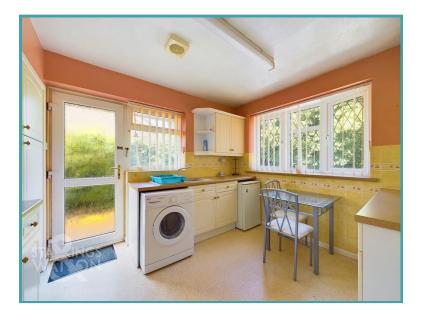

#### THE GRAND TOUR

Stepping inside you will find the central hallway giving you access to all living spaces and bedrooms within the property, storage cupboard, cloakroom with carpeted flooring and part tiled surround with a frosted glass uPVC window to the front sitting adjacent but separately to the two piece shower room featuring a part tiled surround and corner shower unit plus vanity storage. These two spaces could be easily combined to make one larger formal bathroom space. Immediately as you enter, the kitchen can be found to your right with vinyl flooring and rolled edge work surfaces set around wall and base mounted storage with tiled splash backs with integrated gas hob with extraction above and oven plus multiple under the counter spaces for a fridge, freezer and plumbing for a washing machine whilst the external door leads to the carport. Sitting at the rear of the property is the spacious 19' dual aspect sitting room with carpeted flooring, gas radiator and large uPVC window overlooking the side garden and uPVC French doors to the rear garden with ample floor space for soft furnishings and an exposed brick fireplace housing a gas fire. The larger of the bedrooms sits at the rear of the property, with views into the rear garden with a built in wardrobe and over bed surround storage, this double bedroom is well-lit and very versatile in the way it could be set up. The smaller of the two double bedrooms has a front facing aspect and features a radiator, uPVC double