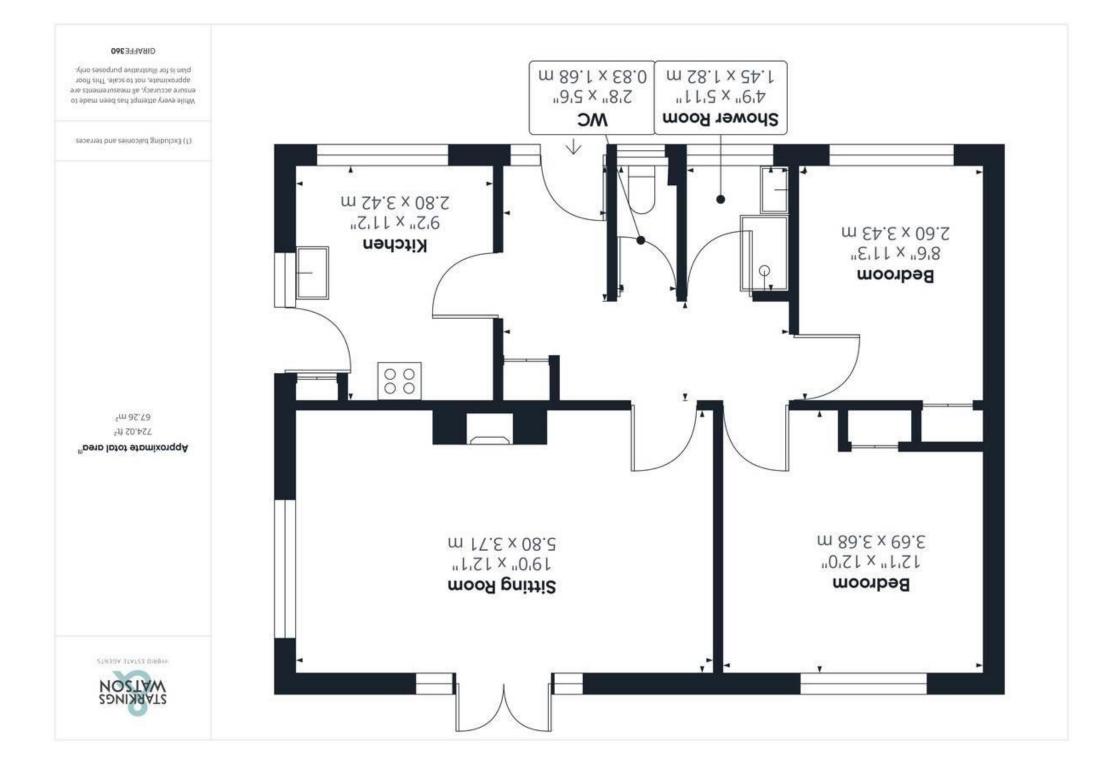

#### **IN SUMMARY**

NO CHAIN. This DETACHED BUNGALOW offers a wealth of POTENTIAL inside and out with a need for some modernisation internally whilst the PRIVATE REAR GARDEN is a generous size, lending itself to accommodate a POTENTIAL EXTENSION at the rear of the property (stp). Internally the property benefits from a 2023 INSTALLED GAS BOILER, kitchen with INTEGRATED COOKING APPLIANCES, a 19' DUAL ASPECT SITTING ROOM, shower room and separate WC with TWO DOUBLE BEDROOMS. Being just a short walk to all LOCAL AMENITIES including a doctors surgery and bus stop, this property is wonderfully positioned and also offers OFF ROAD PARKING plus a BRICK GARAGE.

#### THE GRAND TOUR

Stepping inside you will find the central hallway giving you access to all living spaces and bedrooms within the property, storage cupboard, cloakroom with carpeted flooring and part tiled surround with a frosted glass uPVC window to the front sitting adjacent but separately to the two piece shower room featuring a part tiled surround and corner shower unit plus vanity storage. These two spaces could be easily combined to make one larger formal bathroom space. Immediately as you enter, the kitchen can be found to your right with vinyl flooring and rolled edge work surfaces set around wall and base mounted storage with tiled splash backs with integrated gas hob with extraction above and oven plus multiple under the counter spaces for a fridge, freezer and plumbing for a washing machine whilst the external door leads to the carport. Sitting at the rear of the property is the spacious 19' dual aspect sitting room with carpeted flooring, gas radiator and large uPVC window overlooking the side garden and uPVC French doors to the rear garden with ample floor space for soft furnishings and an exposed brick fireplace housing a gas fire. The larger of the bedrooms sits at the rear of the property, with views into the rear garden with a built in wardrobe and over bed surround storage, this double bedroom is well-lit and very versatile in the way it could be set up. The smaller of the two double bedrooms has a front facing aspect and features a radiator, uPVC double

glazed window and useful built in wardrobe.