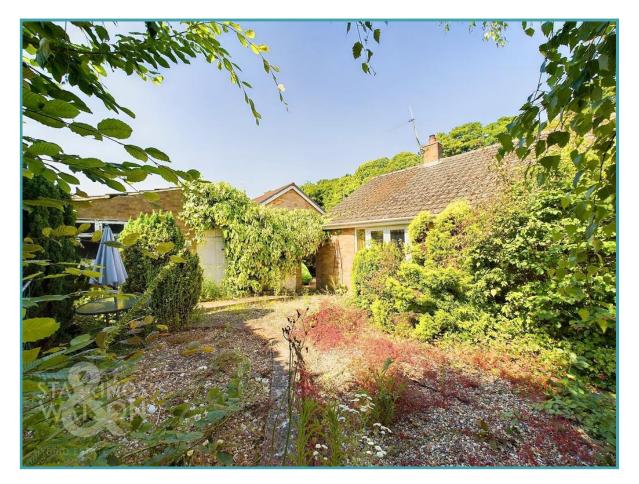

#### THE GREAT OUTDOORS

The rear garden is in need of some clearing but offers a wonderful space that is larger than it gives away initially. Currently, it has a predominantly shingle base with mature shrubs, trees and colourful flowering plants.

#### **OUT & ABOUT**

The wrap around gardens give a great space for the family to enjoy in privacy. The lower part of the garden has hard standing for a shed and could offer a private parking space behind the tall gates at the front of the property. The top part of the garden is predominantly laid to lawn with planting borders, timber fence surround and a raised timber decking area with the most amazing views, an ideal space for enjoying a coffee in the morning. Immediately to the side and rear of the property is a flagstone patio area that wraps around the exterior with raised planting area and privacy giving hedges.