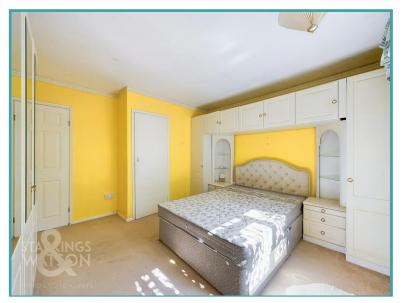

#### THE GRAND TOUR

Stepping inside you will find the central hallway giving you access to all living spaces and bedrooms within the property, storage cupboard, cloakroom with carpeted flooring and part tiled surround with a frosted glass uPVC window to the front sitting adjacent but separately to the two piece shower room featuring a part tiled surround and corner shower unit plus vanity storage. These two spaces could be easily combined to make one larger formal bathroom space. Immediately as you enter, the kitchen can be found to your right with vinyl flooring and rolled edge work surfaces set around wall and base mounted storage with tiled splash backs with integrated gas hob with extraction above and oven plus multiple under the counter spaces for a fridge, freezer and plumbing for a washing machine whilst the external door leads to the carport. Sitting at the rear of the property is the spacious 19' dual aspect sitting room with carpeted flooring, gas radiator and large uPVC window overlooking the side garden and uPVC French doors to the rear garden with ample floor space for soft furnishings and an exposed brick fireplace housing a gas fire. The larger of the bedrooms sits at the rear of the property, with views into the rear garden with a built in wardrobe and over bed surround storage, this double bedroom is well-lit and very versatile in the way it could be set up. The smaller of the two double bedrooms has a front facing aspect and features a radiator, uPVC double

glazed window and useful built in wardrobe.