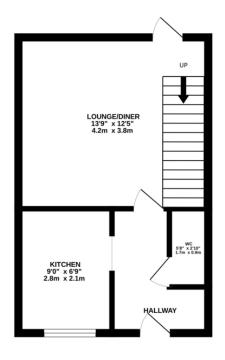

## **KITCHEN**

8' 75" x 6' 56" (4.34m x 3.25m)

## **DOWNSTAIRS TOILET**

2' 67" x 5' 92" (2.31m x 3.86m)

### LOUNGE/DINER

13' 77" x 12' 78" (5.92m x 5.64m)

#### LOCATION

The property benefits from being situated in the sought-after west side of Colchester, with easy access to A12 and train lines, close to schools and amenities.

GROUND FLOOR 1ST FLOOR

Whilst every attempt has been made to ensure the accuracy of the Boorplan contained here, measurements of doors, windows, rooms and any other terms are approximate and no responsibility is taken for any error, prospective purchaser. The services, systems and applicances shown have been tested and no guarantee as to their operability or efficiency can be given.