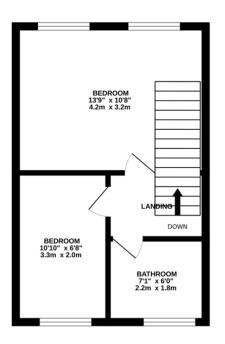

#### **MASTER BEDROOM**

11' 61" x 10' 74" (4.9m x 4.93m)

## **FAMILY BATHROOM**

5' 99" x 6' 21" (4.04m x 2.36m)

#### SECOND BEDROOM

11' 03" x 6' 54" (3.43m x 3.2m)

#### LOCATION

The property benefits from being situated in the sought-after west side of Colchester, with easy access to A12 and train lines, close to schools and amenities.

GROUND FLOOR 1ST FLOOR

Whilst every attempt has been made to ensure the accuracy of the Boorplan contained here, measurements of doors, windows, rooms and any other terms are approximate and no responsibility is taken for any error, prospective purchaser. The services, systems and applicances shown have been tested and no guarantee as to their operability or efficiency can be given.