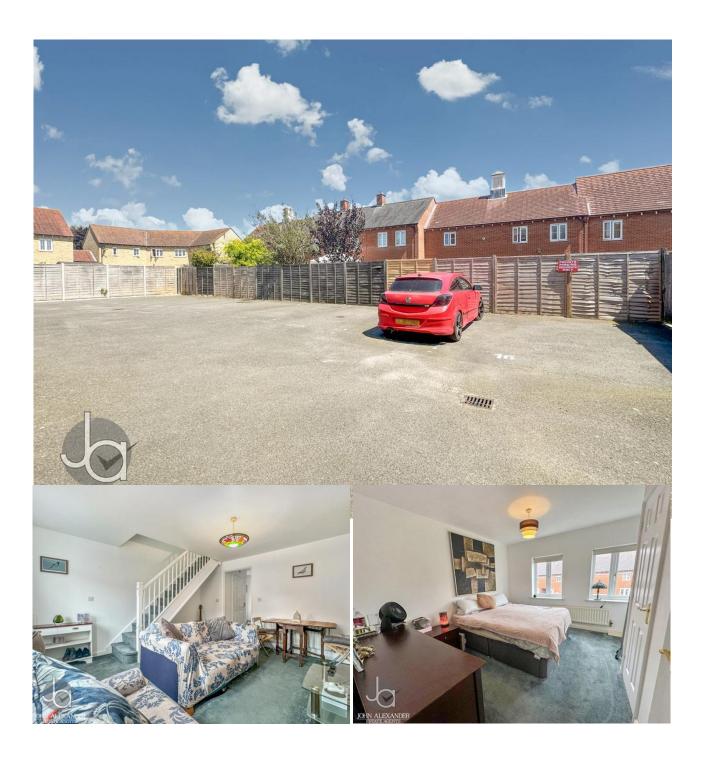

#### **OVERVIEW**

\*\*\* GUIDE PRICE £225,000 to £250,000 \*\*\*

John Alexander is excited to offer this charming twobedroom terraced house, perfectly situated in a soughtafter area, close to the city centre and the Town railway station with its direct links to London Liverpool Street. The property benefits from open plan living, two bedrooms, adequate garden and parking.

John Alexander is excited to offer this charming twobedroom terraced house, perfectly situated in a soughtafter area. The property opens to a welcoming kitchen and a convenient ground-floor toilet. A capacious lounge/dining area at the back leads you to a beautifully maintained garden, complete with rear access. The first floor comprises a full family bathroom and two amplesized bedrooms, with the master featuring built-in wardrobes and additional storage space.

#### LOCATION

The property benefits from being situated in the sought-after west side of Colchester, with easy access to A12 and train lines, close to schools and amenities.

GROUND FLOOR 1ST FLOOR

Whilst every attempt has been made to ensure the accuracy of the Boorplan contained here, measurements of doors, windows, rooms and any other terms are approximate and no responsibility is taken for any error, prospective purchaser. The services, systems and applicances shown have been tested and no guarantee as to their operability or efficiency can be given.