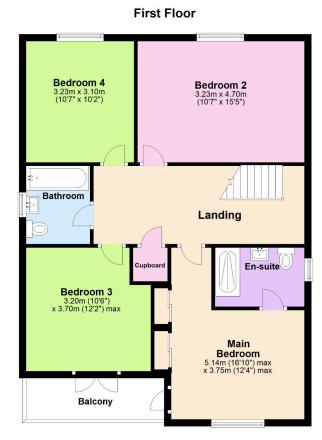

Being only 8 years old, the property still benefits from Both the main bedroom and adjoining double having NHBC cover. Having entered the property into a bedroom have access to the balcony, a fabulous place light and welcoming hallway you will discover an to sit and relax with a morning coffee or evening glass exceptionally spacious sitting room immediately to of wine. At the rear of the property there are two your right. The kitchen includes a selection of additional double bedrooms with views over the integrated appliances including an electric hob, oven, enclosed rear garden. The well-appointed family fridge/freezer and dishwasher. In the dining area there bathroom comprises a bath with shower over, a is ample room for a large table and chairs and beyond pedestal wash hand basin and low level WC. Whilst this is plenty of space for more comfortable seating to the inside of this property is fantastic throughout, the sit and relax. UPVC doubled glazed patio doors lead outside also has plenty to offer. The aforementioned you into the enclosed sunny rear garden. Completing rear garden is a real bonus, being unusually large for a the ground floor accommodation is a very useful modern development property. The garden itself is separate utility room, under stairs storage cupboard predominantly laid to lawn and there is also a and WC. Taking the stairs to the first floor you will generous sized patio area to sit and relax when the discover four double bedrooms and a family bathroom, sun is shining. The block paved driveway at the front all leading from the open landing area. The main provides room to park one car with comfort and the bedroom benefits from a lovely en-suite shower room single garage is equipped with an electric up and over and provides double fitted wardrobes along one wall. door and has light and power connected.