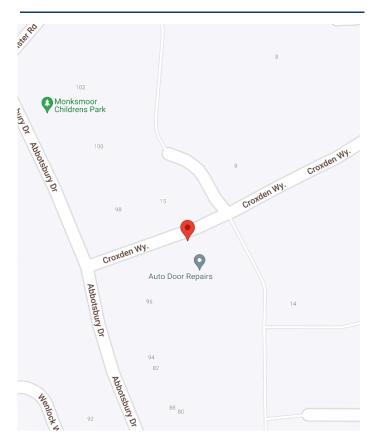

# 16 CROXDEN WAY

## DAVENTRY, NN11 2PD

Fabulous Open Plan Kitchen/Diner/Living Room

Large Sitting Room

Up And Over Door

Single Garage With Electric (S) En-Suite To Main Bedroom

Four Double Bedrooms

Fabulous Rear Garden

Close To Town Centre And Local Amenities

### Location

Located on the edge of Daventry, Croxden Way is situated on Monksmoor, close to Daventry Country the Park and local amenities in Ashby Fields, which makes this a great family location!

"The 'wow' of this fabulous property is the contemporary open plan kitchen/dining/living area."