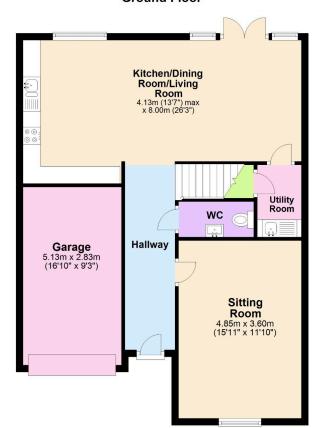

#### **Ground Floor**

Downstairs WC

Utility Room

This stylish, four-bedroom, detached property for sale on the Waterside development in Daventry was built by Crest Homes to their 'Slough' design and offers modern, spacious living in one of Daventry's most sought-after developments.

Being only 8 years old, the property still benefits from Both the main bedroom and adjoining double having NHBC cover. Having entered the property into a bedroom have access to the balcony, a fabulous place light and welcoming hallway you will discover an to sit and relax with a morning coffee or evening glass exceptionally spacious sitting room immediately to of wine. At the rear of the property there are two your right. The kitchen includes a selection of additional double bedrooms with views over the integrated appliances including an electric hob, oven, enclosed rear garden. The well-appointed family fridge/freezer and dishwasher. In the dining area there bathroom comprises a bath with shower over, a is ample room for a large table and chairs and beyond pedestal wash hand basin and low level WC. Whilst this is plenty of space for more comfortable seating to the inside of this property is fantastic throughout, the sit and relax. UPVC doubled glazed patio doors lead outside also has plenty to offer. The aforementioned you into the enclosed sunny rear garden. Completing rear garden is a real bonus, being unusually large for a the ground floor accommodation is a very useful modern development property. The garden itself is separate utility room, under stairs storage cupboard predominantly laid to lawn and there is also a and WC. Taking the stairs to the first floor you will generous sized patio area to sit and relax when the discover four double bedrooms and a family bathroom, sun is shining. The block paved driveway at the front all leading from the open landing area. The main provides room to park one car with comfort and the bedroom benefits from a lovely en-suite shower room single garage is equipped with an electric up and over and provides double fitted wardrobes along one wall. door and has light and power connected.