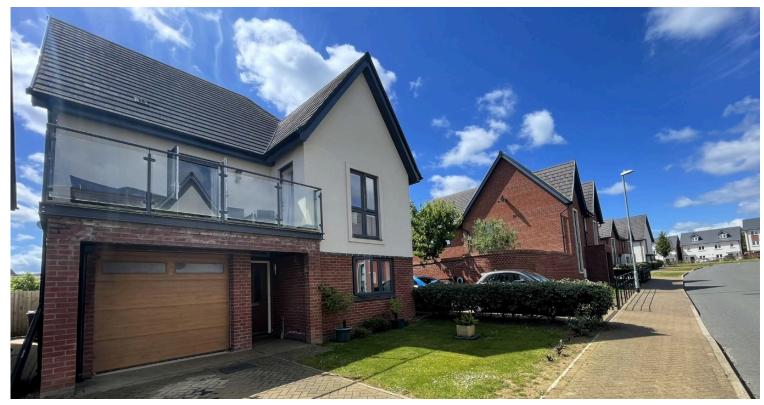

# 16 CROXDEN WAY

## DAVENTRY, NN11 2PD

Fabulous Open Plan Kitchen/Diner/Living Room

Large Sitting Room

Up And Over Door

Single Garage With Electric (S) En-Suite To Main Bedroom

Four Double Bedrooms

Fabulous Rear Garden

Close To Town Centre And Local Amenities

Downstairs WC

Utility Room

This stylish, four-bedroom, detached property for sale on the Waterside development in Daventry was built by Crest Homes to their 'Slough' design and offers modern, spacious living in one of Daventry's most sought-after developments.

Being only 8 years old, the property still benefits from Both the main bedroom and adjoining double having NHBC cover. Having entered the property into a bedroom have access to the balcony, a fabulous place light and welcoming hallway you will discover an to sit and relax with a morning coffee or evening glass exceptionally spacious sitting room immediately to of wine. At the rear of the property there are two your right. The kitchen includes a selection of additional double bedrooms with views over the integrated appliances including an electric hob, oven, enclosed rear garden. The well-appointed family fridge/freezer and dishwasher. In the dining area there bathroom comprises a bath with shower over, a is ample room for a large table and chairs and beyond pedestal wash hand basin and low level WC. Whilst this is plenty of space for more comfortable seating to the inside of this property is fantastic throughout, the sit and relax. UPVC doubled glazed patio doors lead outside also has plenty to offer. The aforementioned you into the enclosed sunny rear garden. Completing rear garden is a real bonus, being unusually large for a the ground floor accommodation is a very useful modern development property. The garden itself is separate utility room, under stairs storage cupboard predominantly laid to lawn and there is also a and WC. Taking the stairs to the first floor you will generous sized patio area to sit and relax when the discover four double bedrooms and a family bathroom, sun is shining. The block paved driveway at the front all leading from the open landing area. The main provides room to park one car with comfort and the bedroom benefits from a lovely en-suite shower room single garage is equipped with an electric up and over and provides double fitted wardrobes along one wall. door and has light and power connected.