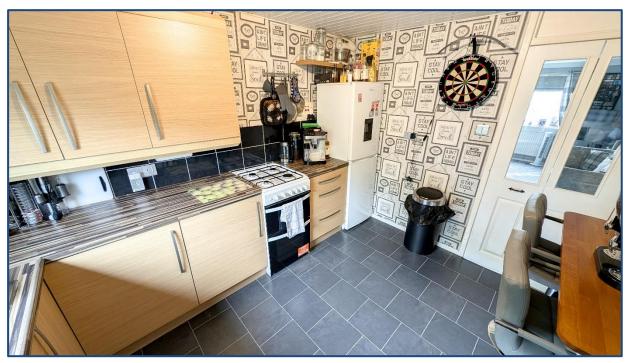

# 2 Bedroomed 2<sup>nd</sup> Floor Flat

Hallway • Lounge • Kitchen 2 Bedrooms • Box Room • Shower Room Secured Entry

Village Estates are delighted to welcome to the market this modern 2 bedroomed 2nd floor flat situated in the North Carbrain area of Cumbernauld. Internally the property comprises of a spacious vestibule leading to a fantastic size lounge which gives access to a modern fitted kitchen with a generous range of base and wall mounted units with breakfast bar offering space for dining. The accommodation continues with 2 double bedrooms and a generous size box room which can ideally be utilized as a  $3^{rd}$  bedroom, study or walk in wardrobe. The hallway also leads to a modern shower room comprising of a 2 piece white suite with walk in shower enclosure. The accommodation is complete with a large walk in storage which is accessed from the vestibule. The property benefits from a system of gas central heating and the property is fully double glazed. The property also benefits from a secured entry system. Viewing is essential to fully appreciate the accommodation on offer on this modern 2 bedroom  $2^{nd}$  floor flat.

- Hallway
- Lounge 17'00" x 10'00"
- Kitchen 11'00" x 8'00"

- Bedroom No. 1 14'00" x 8'00"
  Bedroom No. 2 14'00" x 8'00"
  Box Room
- Shower Room

These particulars are believed to be correct and do not form part of any contract. Measurements have been taken using a sonic tape and may be subject to a small margin of error. Electrical/Gas fitments have not been tested and are assumed to be in working order.