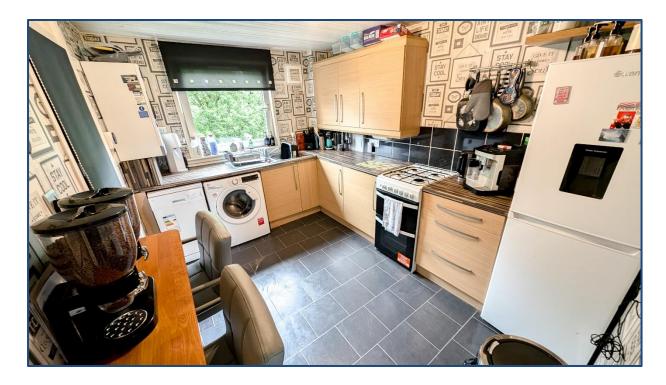

# 2 Bedroomed 2<sup>nd</sup> Floor Flat

Hallway • Lounge • Kitchen 2 Bedrooms • Box Room • Shower Room Secured Entry

Village Estates are delighted to welcome to the market this modern 2 bedroomed 2nd floor flat situated in the North Carbrain area of Cumbernauld. Internally the property comprises of a spacious vestibule leading to a fantastic size lounge which gives access to a modern fitted kitchen with a generous range of base and wall mounted units with breakfast bar offering space for dining. The accommodation continues with 2 double bedrooms and a generous size box room which can ideally be utilized as a  $3^{rd}$  bedroom, study or walk in wardrobe. The hallway also leads to a modern shower room comprising of a 2 piece white suite with walk in shower enclosure. The accommodation is complete with a large walk in storage which is accessed from the vestibule. The property benefits from a system of gas central heating and the property is fully double glazed. The property also benefits from a secured entry system. Viewing is essential to fully appreciate the accommodation on offer on this modern 2 bedroom  $2^{nd}$  floor flat.

- Hallway
- Lounge 17'00" x 10'00"
- Kitchen 11'00" x 8'00"

- Bedroom No. 1 14'00" x 8'00"
  Bedroom No. 2 14'00" x 8'00"
  Box Room
- Shower Room

These particulars are believed to be correct and do not form part of any contract. Measurements have been taken using a sonic tape and may be subject to a small margin of error. Electrical/Gas fitments have not been tested and are assumed to be in working order.