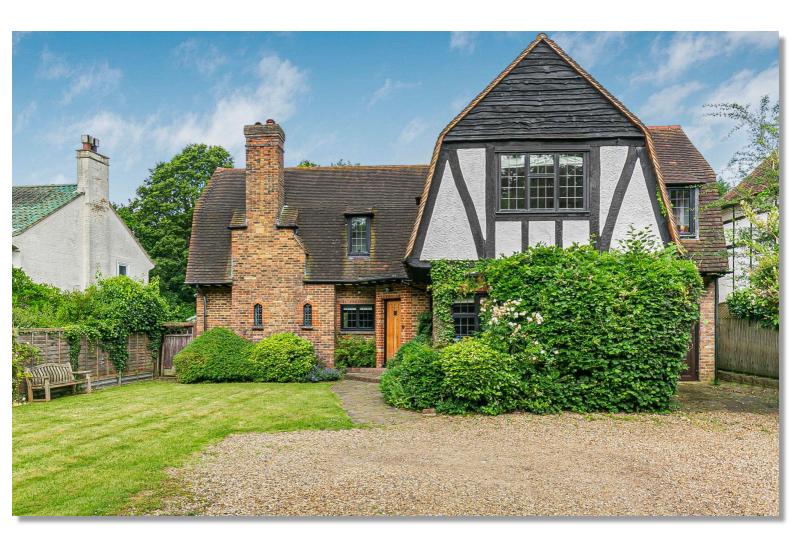

We are delighted to offer for sale this beautiful 5 bedroom 4 bathroom detached family home which is set behind electric gates on a plot of approx. 1/3rd of acre. This property has over 2,500 sq ft of versatile accommodation. To the ground floor there are 4 reception rooms and a welcoming reception hallway, the main feature is an open plan kitchen/diner/ and vaulted sun room. The bedrooms are all of good size and the rear garden is mature and approx. 120ft in length, to the front there is parking for several cars and benefits from a garage.

#### DESCRIPTION

We are delighted to offer for sale this beautiful 5 bedroom 4 bathroom detached family home which is set behind electric gates on a plot of approx. 1/3rd of acre. This property has over 2,500 sq ft of versatile accommodation. To the ground floor there are 4 reception rooms and a welcoming reception hallway, the main feature is an open plan kitchen/diner/ and vaulted sun room. The bedrooms are all of good size and the rear garden is mature and approx. 120ft in length, to the front there is parking for several cars and benefits from a garage.