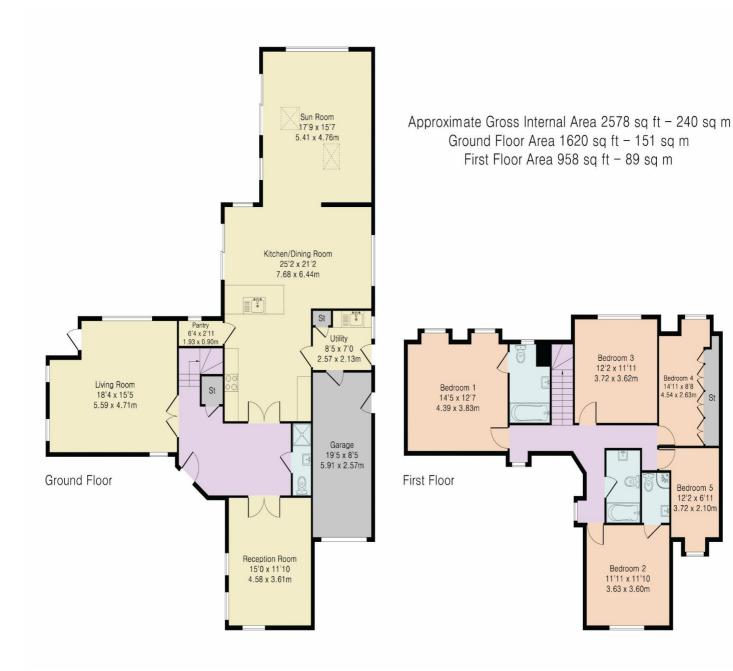

#### ACCOMMODATION

ENTRANCE HALLWAY LIVING ROOM RECEPTION ROOM KITCHEN/DINING ROOM PANTRY UTILITY ROOM SUN ROOM GROUND FLOOR SHOWER ROOM 5 BEDROOMS - one with En-Suite shower room - one with En-Suite bathroom FAMILY BATHROOM MATURE 120FT REAR GARDEN GARAGE DRIVEWAY WITH ELECTRIC GATES