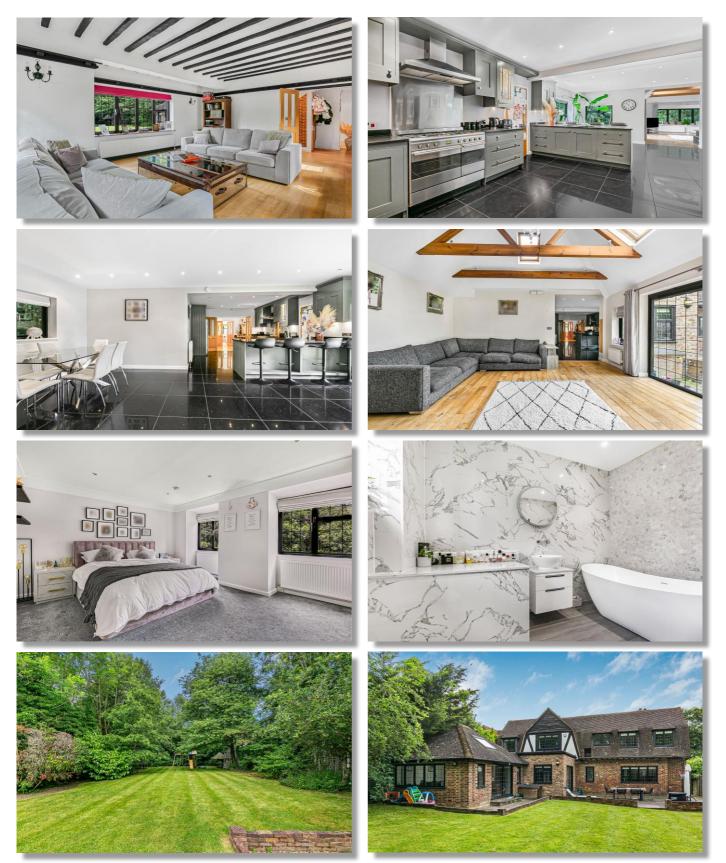

We are delighted to offer for sale this beautiful 5 bedroom 4 bathroom detached family home which is set behind electric gates on a plot of approx. 1/3rd of acre. This property has over 2,500 sq ft of versatile accommodation. To the ground floor there are 4 reception rooms and a welcoming reception hallway, the main feature is an open plan kitchen/diner/ and vaulted sun room. The bedrooms are all of good size and the rear garden is mature and approx. 120ft in length, to the front there is parking for several cars and benefits from a garage.

#### DESCRIPTION

We are delighted to offer for sale this beautiful 5 bedroom 4 bathroom detached family home which is set behind electric gates on a plot of approx. 1/3rd of acre. This property has over 2,500 sq ft of versatile accommodation. To the ground floor there are 4 reception rooms and a welcoming reception hallway, the main feature is an open plan kitchen/diner/ and vaulted sun room. The bedrooms are all of good size and the rear garden is mature and approx. 120ft in length, to the front there is parking for several cars and benefits from a garage.

#### ACCOMMODATION

ENTRANCE HALLWAY LIVING ROOM RECEPTION ROOM KITCHEN/DINING ROOM PANTRY UTILITY ROOM SUN ROOM GROUND FLOOR SHOWER ROOM 5 BEDROOMS - one with En-Suite shower room - one with En-Suite bathroom FAMILY BATHROOM MATURE 120FT REAR GARDEN GARAGE DRIVEWAY WITH ELECTRIC GATES